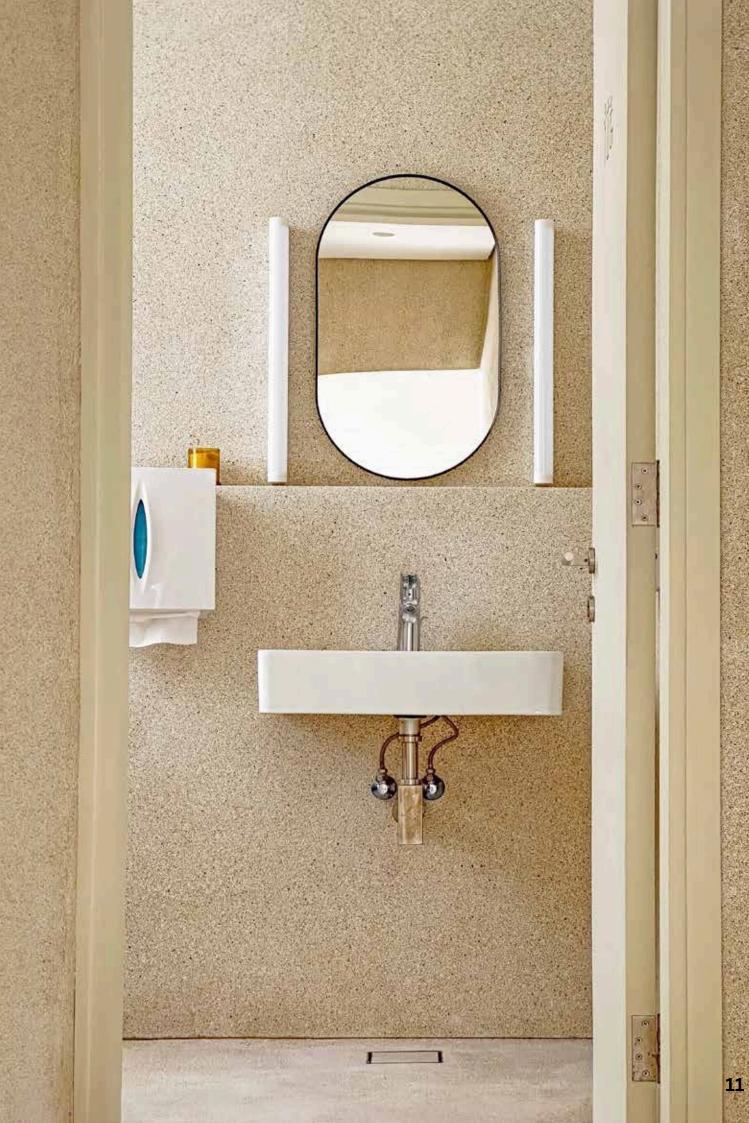

unlike customary exposedaggregate concrete where the uncolored aggregates of the concrete have to be visible, only the selected decorative aggregates show through, thereby producing a more appealing and controlled appearance.





# EASY HORIZONTAL OR VERTICAL APPLICATION.

Composed of a special hydraulic binder, TopCrete 700 is mixed with the selected colored aggregates and applied in thicknesses as little as 8mm, depending on the size of the aggregates. Finished by simple washing for a textured surface without the need for a retarder or messy high-pressure washing, or choose to grind or sand-blast for a smoother finish.

#### THE SYSTEM



- 1.Concrete substrate.
- 2.ProofCrete 709/710 w/ Shield Crete reinforcement (optional).
- 3.TopCrete Adhesive.
- 4.TopCrete 700.
- 5.Sealer coat.







eliminating the need for crack control joints and enabling seamless installation.

**CUSTOMIZABLE** with only the selected colored aggregates showing for a more attractive appearance compared to traditional exposed aggregate concrete.

**TOUGH ENOUGH** for pedestrian and vehicular traffic, dry or wet areas.









# **TOGETHER WE GROW**



# **THANKYOU!**

## GOOD HAND STONES AND CONCRETE FLOORING L.L.C

Showroom 1, Al Falasi Building,

Salahaldin Street Deira, Dubai - UAE

Telephone: P: +971 (4) 262 2888

E mail: Sales@goodhandpro.com