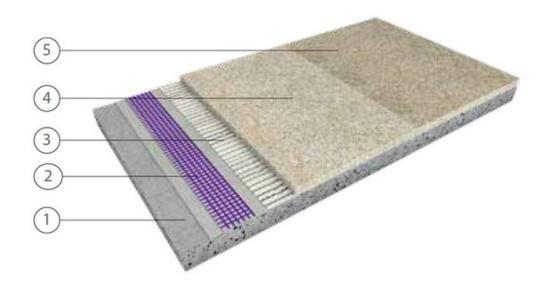

# Technical Data Sheet

- 1.Concrete substrate.
- 2.ProofCrete 709/710 w/ Shield Crete reinforcement (optional).
- 3.TopCrete Adhesive.
- 4.TopCrete 700.
- 5.Sealer coat.

#### THE SYSTEM

- 1.Concrete substrate.
- 2.ProofCrete 709/710 w/ Shield Crete reinforcement (optional).
- 3.TopCrete Adhesive.
- 4.TopCrete 700.
- 5.Sealer coat.

eliminating the need for crack control joints and enabling seamless installation.