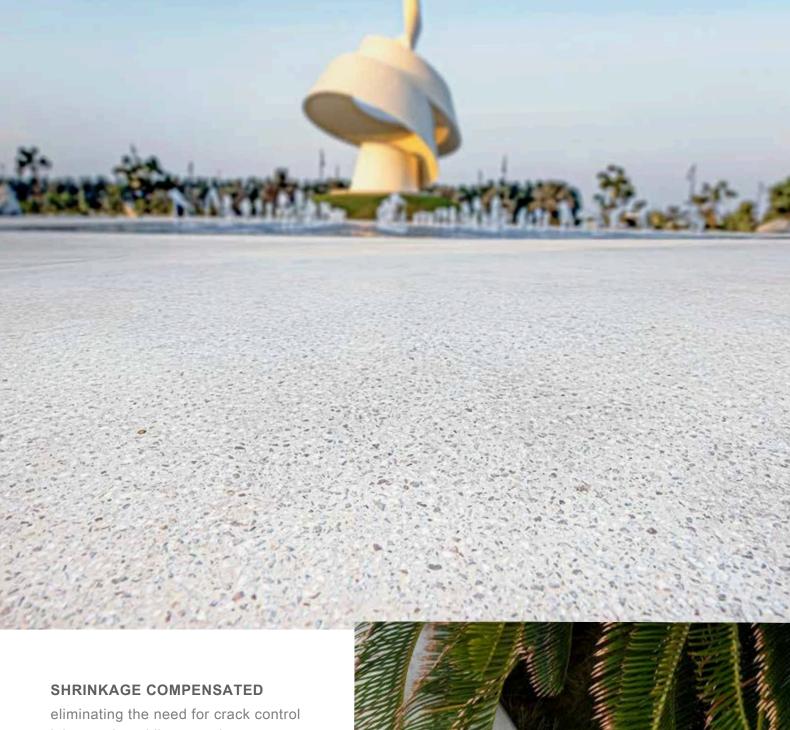

#### THE SYSTEM

- 1.Concrete substrate.
- 2.ProofCrete 709/710 w/ Shield Crete reinforcement (optional).
- 3.TopCrete Adhesive.
- 4.TopCrete 700.
- 5.Sealer coat.

eliminating the need for crack control joints and enabling seamless installation.