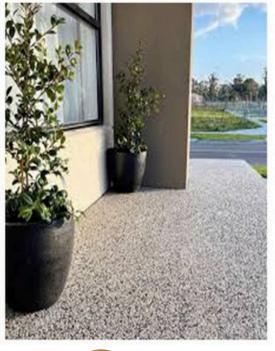

# EASY HORIZONTAL OR VERTICAL APPLICATION.

Composed of a special hydraulic binder, TopCrete 700 is mixed with the selected colored aggregates and applied in thicknesses as little as 8mm, depending on the size of the aggregates. Finished by simple washing for a textured surface without the need for a retarder or messy high-pressure washing, or choose to grind or sand-blast for a smoother finish.

**CUSTOMIZABLE** with only the selected colored aggregates showing for a more attractive appearance compared to traditional exposed aggregate concrete.

**TOUGH ENOUGH** for pedestrian and vehicular traffic, dry or wet areas.