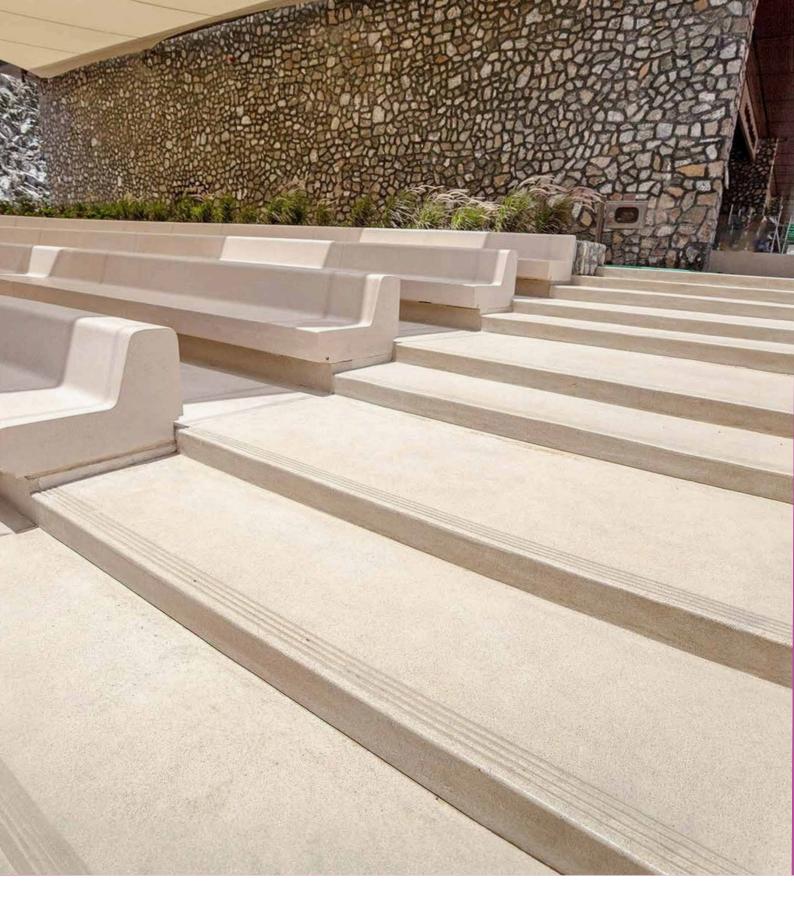

# FREEDOM TO CHOOSE, ANYWHERE.

Choosing the desired color and texture of exposed aggregate concrete has always heen restrained by the available ready-mix concrete raw materials. No more. With TopCrete 700, thanks to its thin set nature, the designer is free to customize the mix of matrix color and decorative aggregates regardless of the project location.

PICK AND CHOOSE as you desire from a wide range of colored high-quality natural and luminous aggregates in different sizes ranging from a few millimeters to 10 mm or larger. enabling the easy production of finishes ranging from acid etched to full exposed. And unlike customary exposedaggregate concrete where the uncolored aggregates of the concrete have to be visible, only the selected decorative aggregates show through, thereby producing a more appealing and controlled appearance.

# EASY HORIZONTAL OR VERTICAL APPLICATION.

Composed of a special hydraulic binder, TopCrete 700 is mixed with the selected colored aggregates and applied in thicknesses as little as 8mm, depending on the size of the aggregates. Finished by simple washing for a textured surface without the need for a retarder or messy high-pressure washing, or choose to grind or sand-blast for a smoother finish.