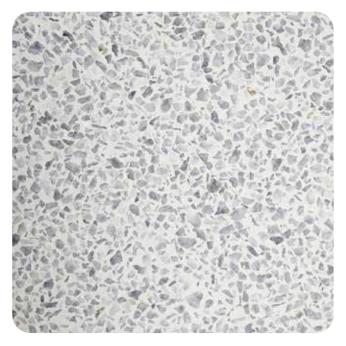

14) Color: 601 Ash White Blend: SSMN40

15) Color: 605 Sabel Blend: WG1

16) Color: 828 Seafoam Green Blend: MJMF1

17) Color: 625 Dover Blue Blend: MBMR1

19) Color: 505 Query Red Blend: MSMY1

18) Color: 700 Tera Cotta Blend: SSMJ50