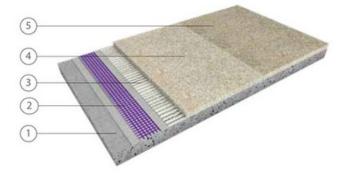

# Technical Data Sheet

- 1.Concrete substrate.
- 2.ProofCrete 709/710 w/ Shield Crete reinforcement (optional).
- 3.TopCrete Adhesive.
- 4.TopCrete 700.
- 5.Sealer coat.

#### THE SYSTEM

- 1.Concrete substrate.
- 2.ProofCrete 709/710 w/ Shield Crete reinforcement (optional).
- 3.TopCrete Adhesive.
- 4.TopCrete 700.
- 5.Sealer coat.

eliminating the need for crack control joints and enabling seamless installation.