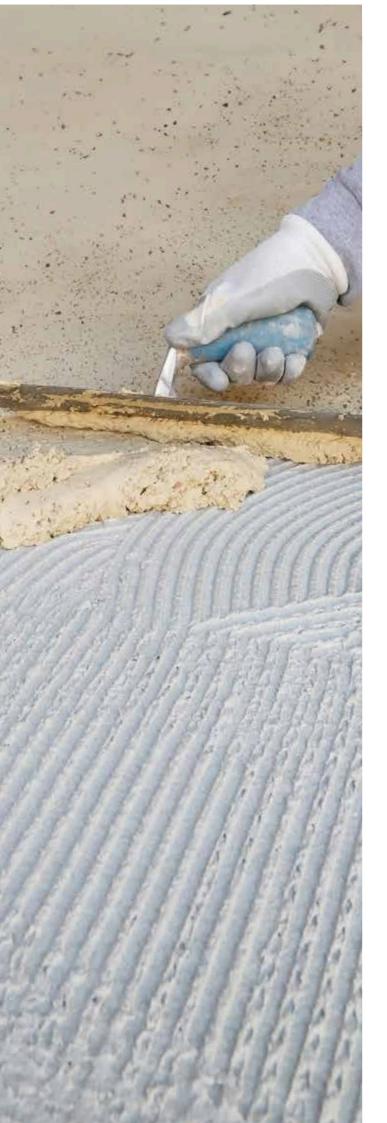

# EASY HORIZONTAL OR VERTICAL APPLICATION.

Composed of a special hydraulic binder, TopCrete 700 is mixed with the selected colored aggregates and applied in thicknesses as little as 8mm, depending on the size of the aggregates. Finished by simple washing for a textured surface without the need for a retarder or messy high-pressure washing, or choose to grind or sand-blast for a smoother finish.