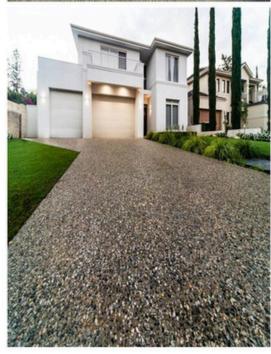

# FREEDOM TO CHOOSE, ANYWHERE.

Choosing the desired color and texture of exposed aggregate concrete has always heen restrained by the available ready-mix concrete raw materials. No more. With TopCrete 700, thanks to its thin set nature, the designer is free to customize the mix of matrix color and decorative aggregates regardless of the project location.

PICK AND CHOOSE as you desire from a wide range of colored high-quality natural and luminous aggregates in different sizes ranging from a few millimeters to 10 mm or larger. enabling the easy production of finishes ranging from acid etched to full exposed. And unlike customary exposedaggregate concrete where the uncolored aggregates of the concrete have to be visible, only the selected decorative aggregates show through, thereby producing a more appealing and controlled appearance.