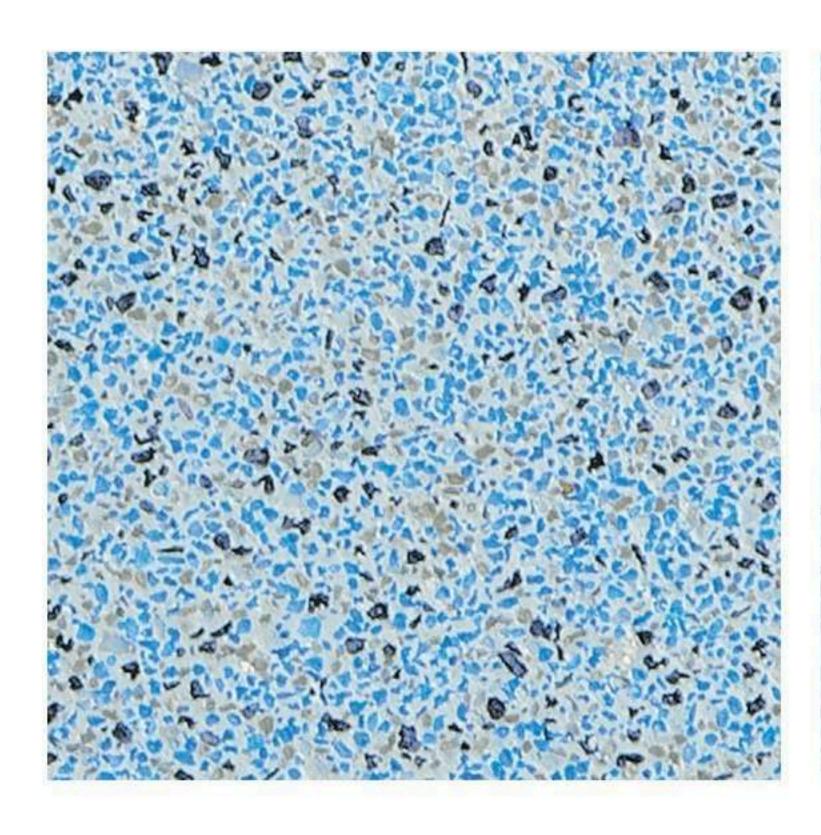

### Flow With Water

A finish to complement the endless flow of water. Seamless with no interrupting grout lines, the eyes gazes over a continuous speckle of glimmering glass beads, Mother of Pearl and colourful stones.

### Tough In and Out of the Water

Unlike competing pool plasters, Crystal Topping is also suitable for use outside the water. Infused with glittering aggregates such as coloured glass beads, colored crushed glass and Mother of Pearl to produced a unique and stunning exposed aggregate flooring.

### The Right Stuff, Fast and Easy

No resins or coatings that might be sensitive to moisture penetration, Crystal

Topping is based on a cement-based dry mortar binder modified with advanced dry polymers
and special additives that is just as fine in continuously dump environments as it is in dry
environments. Pre-packaged with decorative aggregates, only water is added to the mix and
Plastered directly on a pool's inner concrete shell. Crystal Topping contains
colorful aggregates such as glass and Mother of Pearl for maximum visual impact.