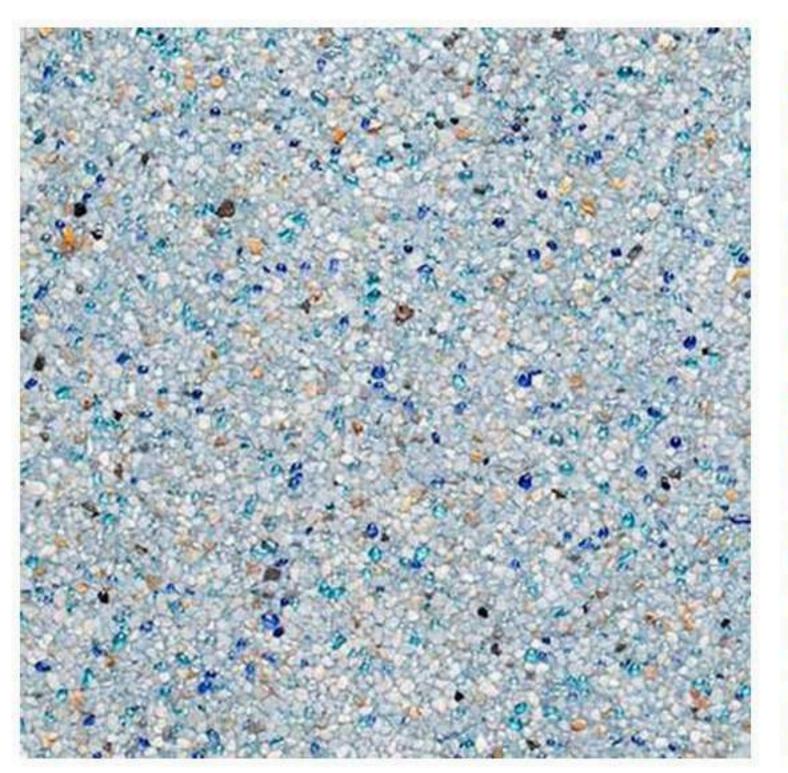

### Render System Details

### Flow With Water

A finish to complement the endless flow of water. Seamless with no interrupting grout lines, the eyes gazes over a continuous speckle of glimmering glass beads, Mother of Pearl and colourful stones.

### **Up to Pool Chemistry**

Unlike field-mixed or traditional pool plasters, Crystal Topping was formulated specifically for the harsh environment of chlorinated pools with special admixtures and components for a tough yet attractive finish.

### Tough In and Out of the Water

Unlike competing pool plasters, Crystal Topping is also suitable for use outside the water. Infused with glittering aggregates such as coloured glass beads, colored crushed glass and Mother of Pearl to produced a unique and stunning exposed aggregate flooring.

### The Right Stuff, Fast and Easy

No resins or coatings that might be sensitive to moisture penetration, Crystal

Topping is based on a cement-based dry mortar binder modified with advanced dry polymers
and special additives that is just as fine in continuously dump environments as it is in dry
environments. Pre-packaged with decorative aggregates, only water is added to the mix and
Plastered directly on a pool's inner concrete shell. Crystal Topping contains
colorful aggregates such as glass and Mother of Pearl for maximum visual impact.