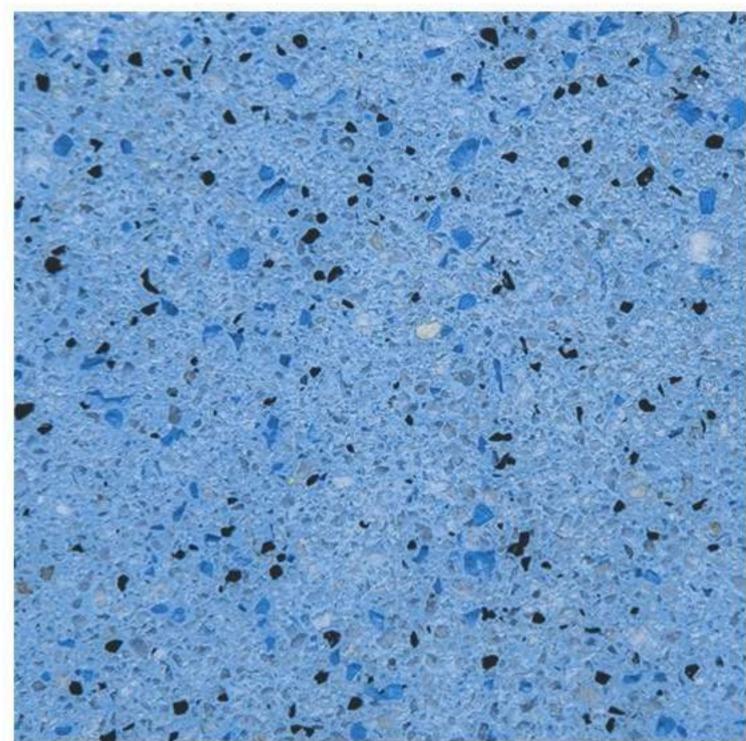

### Flow With Water

A finish to complement the endless flow of water. Seamless with no interrupting grout lines, the eyes gazes over a continuous speckle of glimmering glass beads, Mother of Pearl and colourful stones.

### **Up to Pool Chemistry**

Unlike field-mixed or traditional pool plasters, Crystal Topping was formulated specifically for the harsh environment of chlorinated pools with special admixtures and components for a tough yet attractive finish.

### Tough In and Out of the Water

Unlike competing pool plasters, Crystal Topping is also suitable for use outside the water. Infused with glittering aggregates such as coloured glass beads, colored crushed glass and Mother of Pearl to produced a unique and stunning exposed aggregate flooring.

### The Right Stuff, Fast and Easy

No resins or coatings that might be sensitive to moisture penetration, Crystal

Topping is based on a cement-based dry mortar binder modified with advanced dry polymers
and special additives that is just as fine in continuously dump environments as it is in dry
environments. Pre-packaged with decorative aggregates, only water is added to the mix and
Plastered directly on a pool's inner concrete shell. Crystal Topping contains
colorful aggregates such as glass and Mother of Pearl for maximum visual impact.