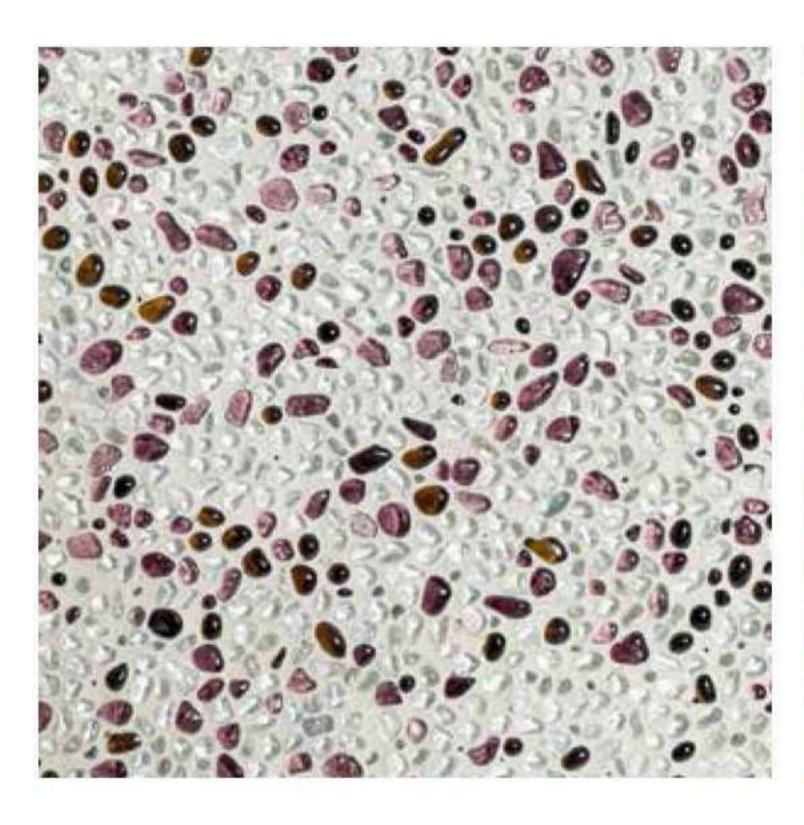

### Flow With Water

A finish to complement the endless flow of water. Seamless with no interrupting grout lines, the eyes gazes over a continuous speckle of glimmering glass beads, Mother of Pearl and colourful stones.

### **Up to Pool Chemistry**

Unlike field-mixed or traditional pool plasters, Crystal Topping was formulated specifically for the harsh environment of chlorinated pools with special admixtures and components for a tough yet attractive finish.

### Tough In and Out of the Water

Unlike competing pool plasters, Crystal Topping is also suitable for use outside the water. Infused with glittering aggregates such as coloured glass beads, colored crushed glass and Mother of Pearl to produced a unique and stunning exposed aggregate flooring.

### The Right Stuff, Fast and Easy

No resins or coatings that might be sensitive to moisture penetration, Crystal

Topping is based on a cement-based dry mortar binder modified with advanced dry polymers
and special additives that is just as fine in continuously dump environments as it is in dry
environments. Pre-packaged with decorative aggregates, only water is added to the mix and
Plastered directly on a pool's inner concrete shell. Crystal Topping contains
colorful aggregates such as glass and Mother of Pearl for maximum visual impact.