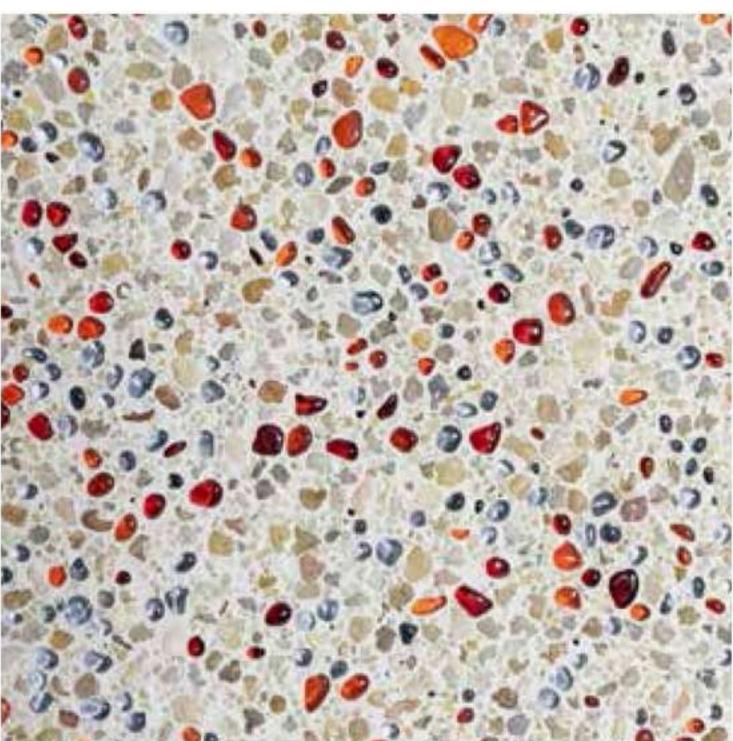

### Flow With Water

A finish to complement the endless flow of water. Seamless with no interrupting grout lines, the eyes gazes over a continuous speckle of glimmering glass beads, Mother of Pearl and colourful stones.

### Tough In and Out of the Water

Unlike competing pool plasters, Crystal Topping is also suitable for use outside the water. Infused with glittering aggregates such as coloured glass beads, colored crushed glass and Mother of Pearl to produced a unique and stunning exposed aggregate flooring.

### The Right Stuff, Fast and Easy

No resins or coatings that might be sensitive to moisture penetration, Crystal

Topping is based on a cement-based dry mortar binder modified with advanced dry polymers
and special additives that is just as fine in continuously dump environments as it is in dry
environments. Pre-packaged with decorative aggregates, only water is added to the mix and
Plastered directly on a pool's inner concrete shell. Crystal Topping contains
colorful aggregates such as glass and Mother of Pearl for maximum visual impact.