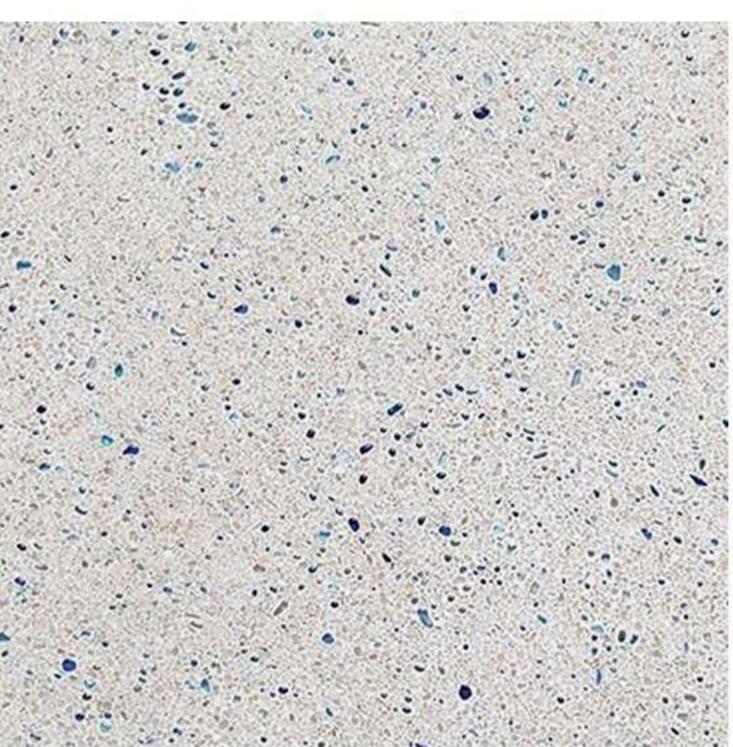

### Flow With Water

A finish to complement the endless flow of water. Seamless with no interrupting grout lines, the eyes gazes over a continuous speckle of glimmering glass beads, Mother of Pearl and colourful stones.

### **Up to Pool Chemistry**

Unlike field-mixed or traditional pool plasters, Crystal Topping was formulated specifically for the harsh environment of chlorinated pools with special admixtures and components for a tough yet attractive finish.

### Tough In and Out of the Water

Unlike competing pool plasters, Crystal Topping is also suitable for use outside the water. Infused with glittering aggregates such as coloured glass beads, colored crushed glass and Mother of Pearl to produced a unique and stunning exposed aggregate flooring.

### The Right Stuff, Fast and Easy

No resins or coatings that might be sensitive to moisture penetration, Crystal

Topping is based on a cement-based dry mortar binder modified with advanced dry polymers
and special additives that is just as fine in continuously dump environments as it is in dry
environments. Pre-packaged with decorative aggregates, only water is added to the mix and
Plastered directly on a pool's inner concrete shell. Crystal Topping contains
colorful aggregates such as glass and Mother of Pearl for maximum visual impact.