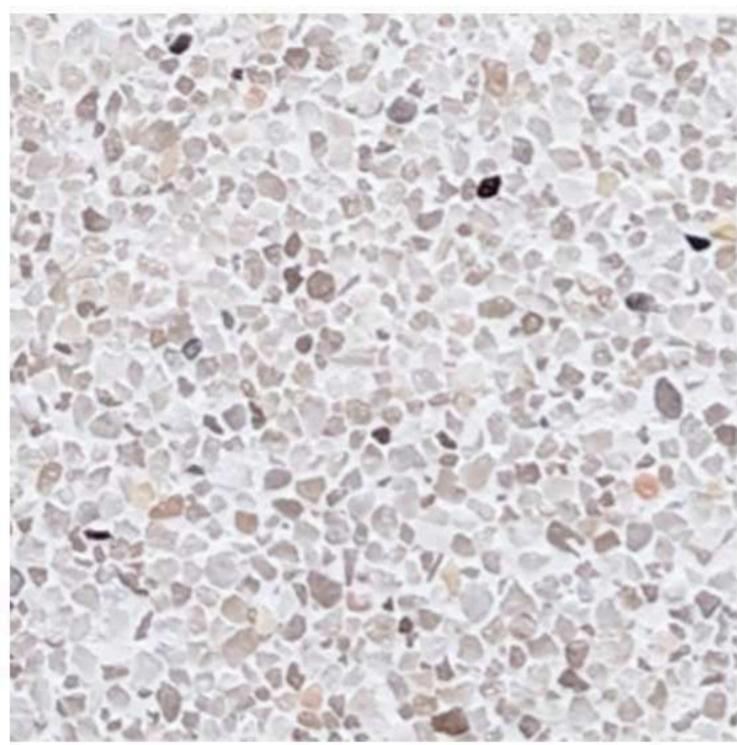

### Render System Details

### Flow With Water

A finish to complement the endless flow of water. Seamless with no interrupting grout lines, the eyes gazes over a continuous speckle of glimmering glass beads, Mother of Pearl and colourful stones.

### **Up to Pool Chemistry**

Unlike field-mixed or traditional pool plasters, Crystal Topping was formulated specifically for the harsh environment of chlorinated pools with special admixtures and components for a tough yet attractive finish.

### Tough In and Out of the Water

Unlike competing pool plasters, Crystal Topping is also suitable for use outside the water. Infused with glittering aggregates such as coloured glass beads, colored crushed glass and Mother of Pearl to produced a unique and stunning exposed aggregate flooring.

### The Right Stuff, Fast and Easy

No resins or coatings that might be sensitive to moisture penetration, Crystal

Topping is based on a cement-based dry mortar binder modified with advanced dry polymers
and special additives that is just as fine in continuously dump environments as it is in dry
environments. Pre-packaged with decorative aggregates, only water is added to the mix and
Plastered directly on a pool's inner concrete shell. Crystal Topping contains
colorful aggregates such as glass and Mother of Pearl for maximum visual impact.