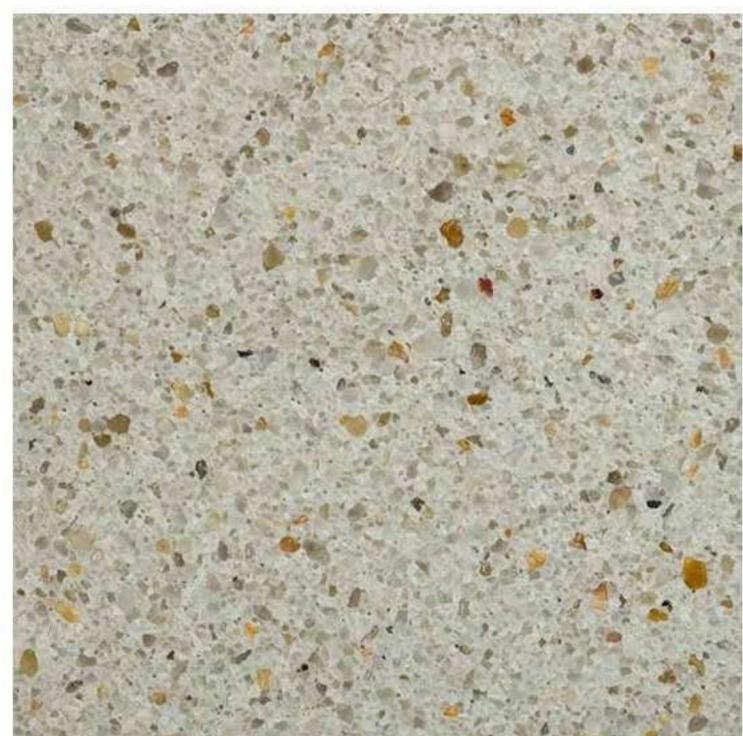

### Flow With Water

A finish to complement the endless flow of water. Seamless with no interrupting grout lines, the eyes gazes over a continuous speckle of glimmering glass beads, Mother of Pearl and colourful stones.

### Tough In and Out of the Water

Unlike competing pool plasters, Crystal Topping is also suitable for use outside the water. Infused with glittering aggregates such as coloured glass beads, colored crushed glass and Mother of Pearl to produced a unique and stunning exposed aggregate flooring.

### The Right Stuff, Fast and Easy

No resins or coatings that might be sensitive to moisture penetration, Crystal

Topping is based on a cement-based dry mortar binder modified with advanced dry polymers
and special additives that is just as fine in continuously dump environments as it is in dry
environments. Pre-packaged with decorative aggregates, only water is added to the mix and
Plastered directly on a pool's inner concrete shell. Crystal Topping contains
colorful aggregates such as glass and Mother of Pearl for maximum visual impact.