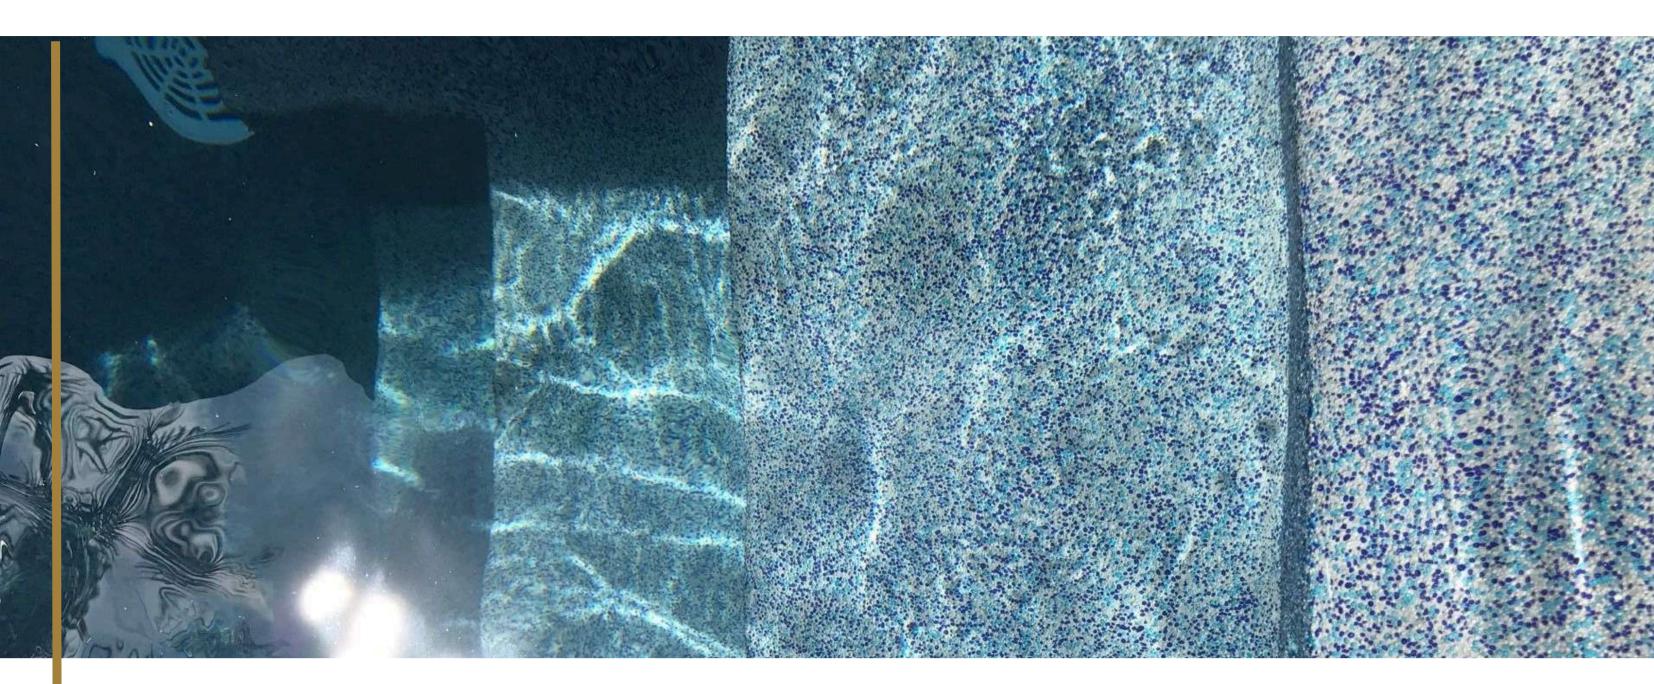

### Flow With Water

A finish to complement the endless flow of water. Seamless with no interrupting grout lines, the eyes gazes over a continuous speckle of glimmering glass beads, Mother of Pearl and colourful stones.

### **Up to Pool Chemistry**

Unlike field-mixed or traditional pool plasters, Crystal Topping was formulated specifically for the harsh environment of chlorinated pools with special admixtures and components for a tough yet attractive finish.

### Tough In and Out of the Water

Unlike competing pool plasters, Crystal Topping is also suitable for use outside the water. Infused with glittering aggregates such as coloured glass beads, colored crushed glass and Mother of Pearl to produced a unique and stunning exposed aggregate flooring.

### The Right Stuff, Fast and Easy

No resins or coatings that might be sensitive to moisture penetration, Crystal

Topping is based on a cement-based dry mortar binder modified with advanced dry polymers
and special additives that is just as fine in continuously dump environments as it is in dry
environments. Pre-packaged with decorative aggregates, only water is added to the mix and
Plastered directly on a pool's inner concrete shell. Crystal Topping contains
colorful aggregates such as glass and Mother of Pearl for maximum visual impact.