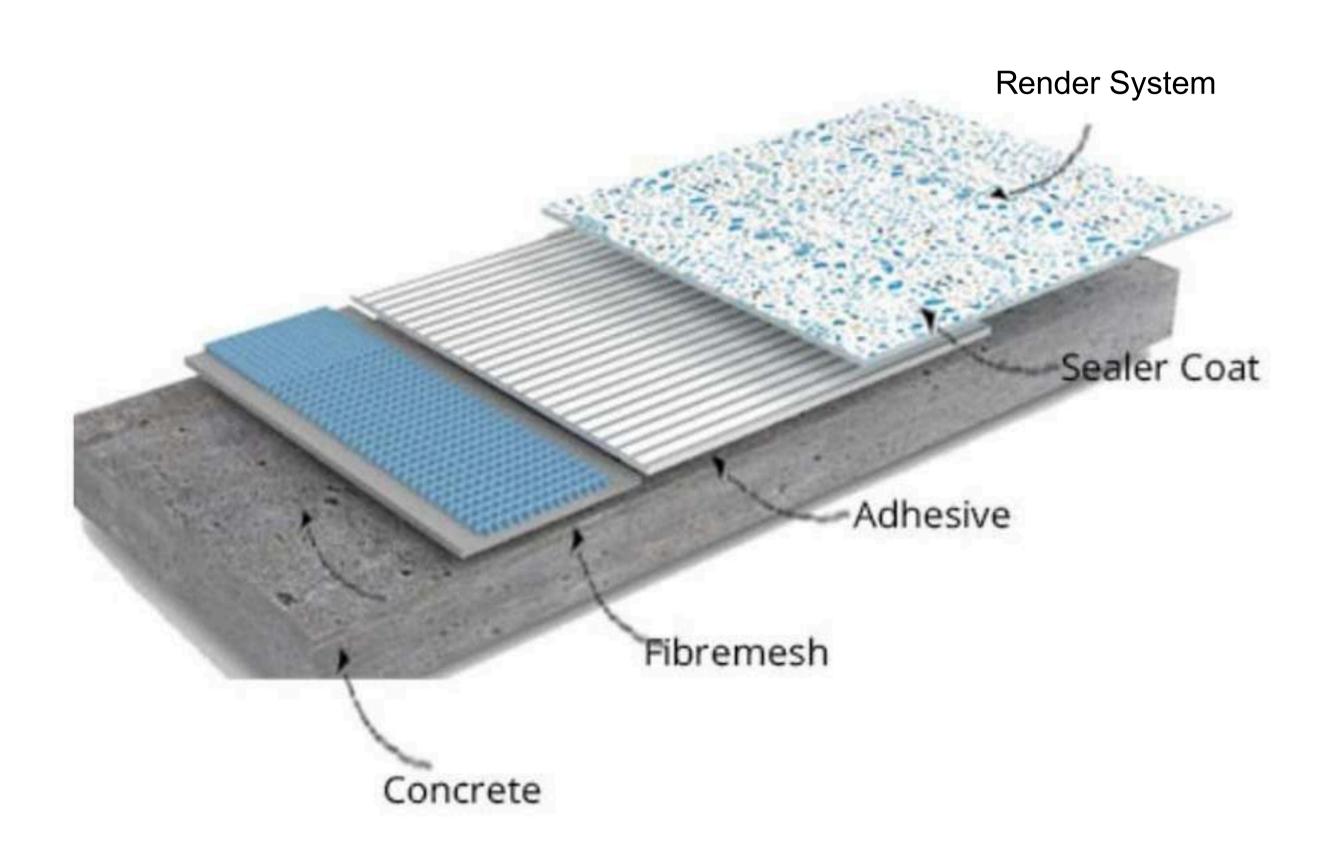

### **Surface Preparation:**

- Surface must be completely free of dirt, dust, contaminants, and any loose or deteriorated materials.
- Efflorescence on the concretesubstrate may be treated with a light acid wash; ensure that the surface is then completely neutralized with Sodium Bicarbonates, then thoroughly washed.
- Curing agents, sealers, coatings, and any surface contaminants must be removed either by shot blasting or light grinding.
- Concrete patching and repairs may be performed at least one day before application.
- The concrete surface must be completely dry and free of any moisture.
- The concrete substrate surface must also be level and true to line. For installations thickness of the topping of up to 10 mm, it is recommended that the undulation of the substrate not exceed 3 mm on a 3 m straight edge; higher thicknesses permit a greater degree of undulation.
- To help reduce the chance of reflective cracking, it is recommended that new concrete shells
  be cured for a minimum of 14 days. Smooth or dense concrete surfaceshould be roughened by
  shot blasting or grinded. For an old concrete surface, dampen the surface with adequate
  amounts of water the day beforeinstallation of the topping.
- Moisten the dry and clean concrete surface just before the application with a light mist spray
  of clean potable water. Do not saturate or allow any water to puddle.

### **Priming:**

- The substrate must be primed with a scratch coat of TopCrete Adhesive just before application of the topping.
- Use approximately 6 liters of water for each 25 kg bag of the adhesive; mix with a rapid-set type mixer fitted to a high-speed drill. Use a notch trowel to apply the adhesive in a thickness of about 3 mm.
- The adhesiveshould be allowed to set for a few minutes but not allowed to dry completely; the topping must be applied while the adhesive layer is still tacky.

#### Mixing:

- Mixing should be completed by a mechanical method, preferably with a paddle-type mixer.

  Drill-mounted rapid-set type mixers fittedto a high-speed drillcan also be used.
- Always add clean potablewater first. Mixing duration should last for 3 to 5 minutesto ensureproper color and material dispersion within the mix.
- Add about 2.5 litersof water to the mixing container for each 25 kg bag of the pre-blended toppingmaterial containing the binder and aggregates. Add the powder slowly while mixing and continue mixing for a 3–4-minute mixture. Adjust the water ratio slightly if necessary to obtain a thick consistency.