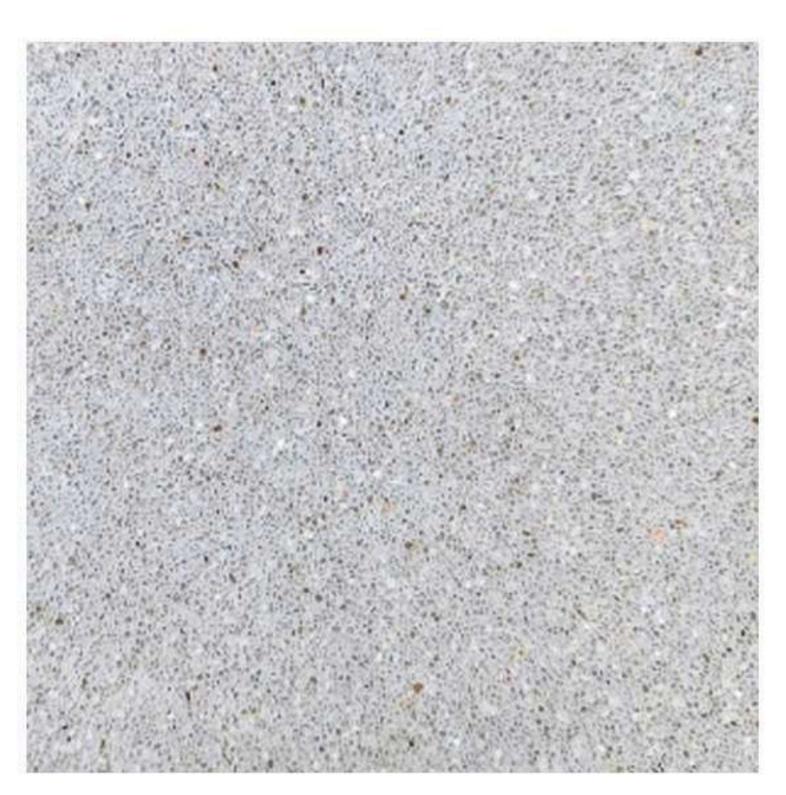

### Flow With Water

A finish to complement the endless flow of water. Seamless with no interrupting grout lines, the eyes gazes over a continuous speckle of glimmering glass beads, Mother of Pearl and colourful stones.

### Tough In and Out of the Water

Unlike competing pool plasters, Crystal Topping is also suitable for use outside the water. Infused with glittering aggregates such as coloured glass beads, colored crushed glass and Mother of Pearl to produced a unique and stunning exposed aggregate flooring.

### The Right Stuff, Fast and Easy

No resins or coatings that might be sensitive to moisture penetration, Crystal

Topping is based on a cement-based dry mortar binder modified with advanced dry polymers
and special additives that is just as fine in continuously dump environments as it is in dry
environments. Pre-packaged with decorative aggregates, only water is added to the mix and
Plastered directly on a pool's inner concrete shell. Crystal Topping contains
colorful aggregates such as glass and Mother of Pearl for maximum visual impact.