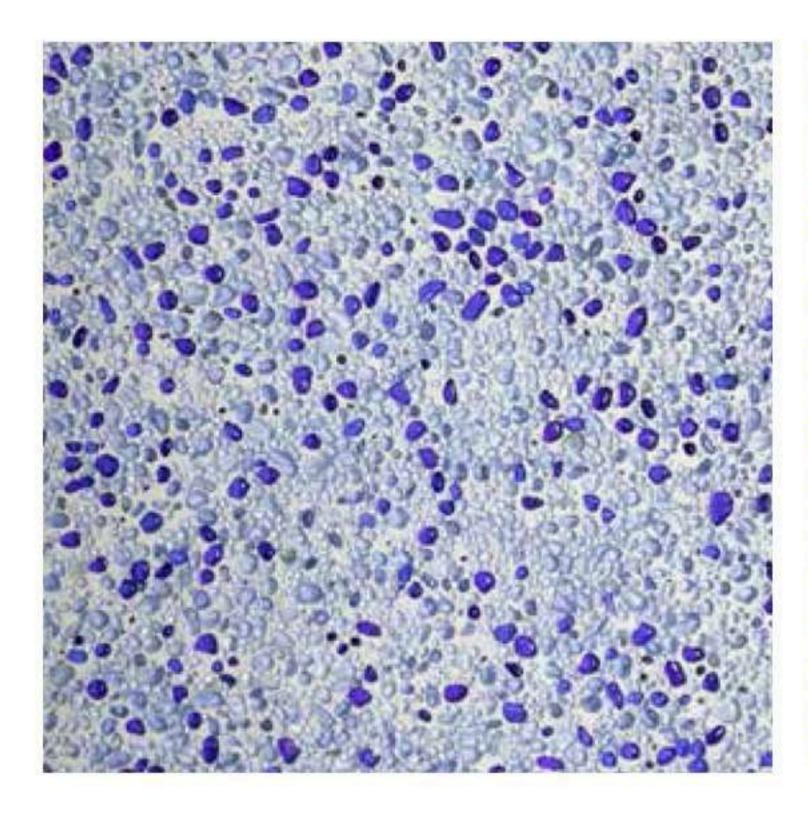

### Render System Details

### Tough In and Out of the Water

Unlike competing pool plasters, Crystal Topping is also suitable for use outside the water. Infused with glittering aggregates such as coloured glass beads, colored crushed glass and Mother of Pearl to produced a unique and stunning exposed aggregate flooring.