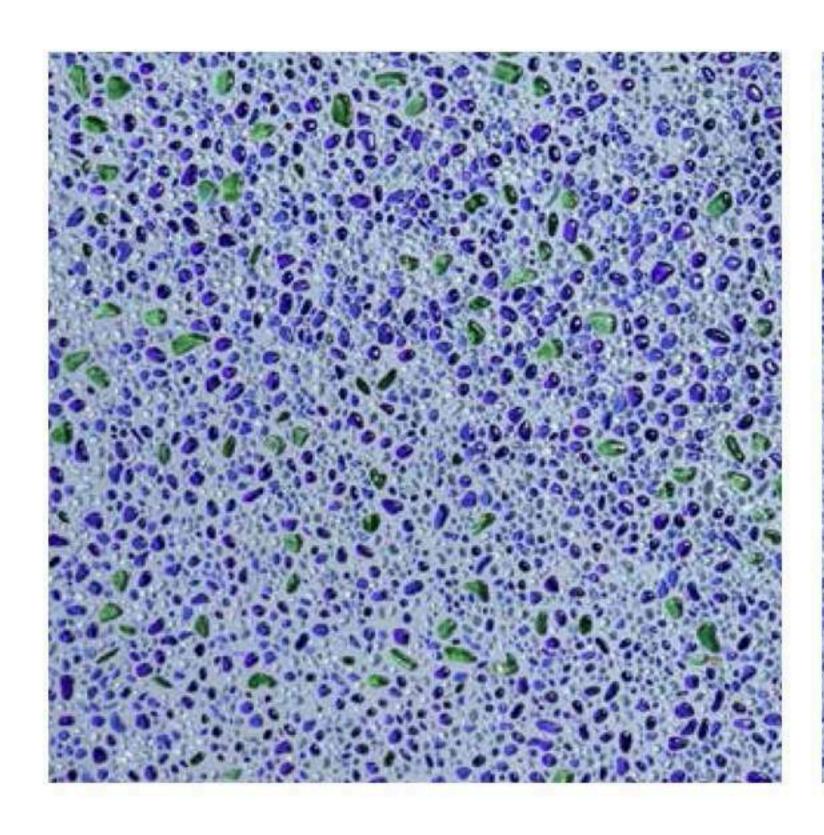

### Flow With Water

A finish to complement the endless flow of water. Seamless with no interrupting grout lines, the eyes gazes over a continuous speckle of glimmering glass beads, Mother of Pearl and colourful stones.

### Tough In and Out of the Water

Unlike competing pool plasters, Crystal Topping is also suitable for use outside the water. Infused with glittering aggregates such as coloured glass beads, colored crushed glass and Mother of Pearl to produced a unique and stunning exposed aggregate flooring.

### The Right Stuff, Fast and Easy

No resins or coatings that might be sensitive to moisture penetration, Crystal

Topping is based on a cement-based dry mortar binder modified with advanced dry polymers
and special additives that is just as fine in continuously dump environments as it is in dry
environments. Pre-packaged with decorative aggregates, only water is added to the mix and
Plastered directly on a pool's inner concrete shell. Crystal Topping contains
colorful aggregates such as glass and Mother of Pearl for maximum visual impact.