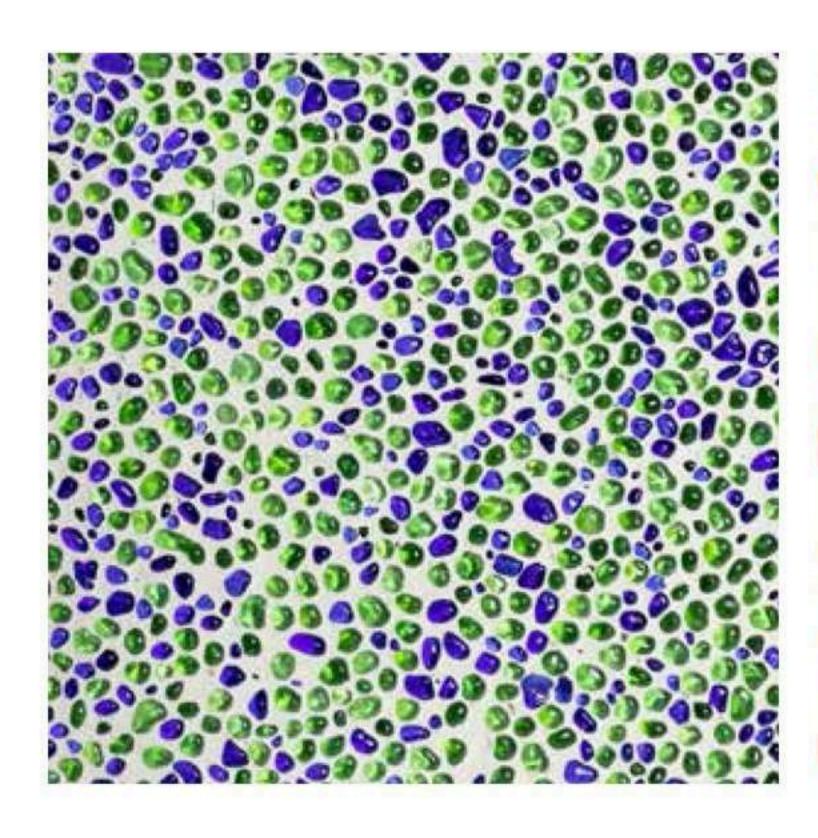

### Flow With Water

A finish to complement the endless flow of water. Seamless with no interrupting grout lines, the eyes gazes over a continuous speckle of glimmering glass beads, Mother of Pearl and colourful stones.

### Tough In and Out of the Water

Unlike competing pool plasters, Crystal Topping is also suitable for use outside the water. Infused with glittering aggregates such as coloured glass beads, colored crushed glass and Mother of Pearl to produced a unique and stunning exposed aggregate flooring.

### The Right Stuff, Fast and Easy

No resins or coatings that might be sensitive to moisture penetration, Crystal

Topping is based on a cement-based dry mortar binder modified with advanced dry polymers
and special additives that is just as fine in continuously dump environments as it is in dry
environments. Pre-packaged with decorative aggregates, only water is added to the mix and
Plastered directly on a pool's inner concrete shell. Crystal Topping contains
colorful aggregates such as glass and Mother of Pearl for maximum visual impact.