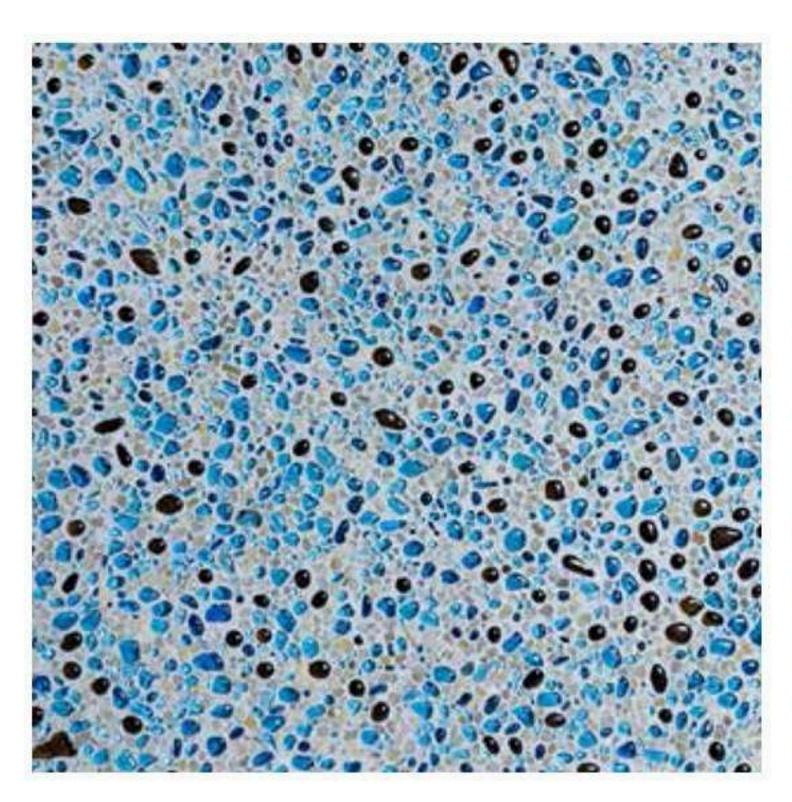

### Flow With Water

A finish to complement the endless flow of water. Seamless with no interrupting grout lines, the eyes gazes over a continuous speckle of glimmering glass beads, Mother of Pearl and colourful stones.

### Tough In and Out of the Water

Unlike competing pool plasters, Crystal Topping is also suitable for use outside the water. Infused with glittering aggregates such as coloured glass beads, colored crushed glass and Mother of Pearl to produced a unique and stunning exposed aggregate flooring.

### The Right Stuff, Fast and Easy

No resins or coatings that might be sensitive to moisture penetration, Crystal

Topping is based on a cement-based dry mortar binder modified with advanced dry polymers
and special additives that is just as fine in continuously dump environments as it is in dry
environments. Pre-packaged with decorative aggregates, only water is added to the mix and
Plastered directly on a pool's inner concrete shell. Crystal Topping contains
colorful aggregates such as glass and Mother of Pearl for maximum visual impact.