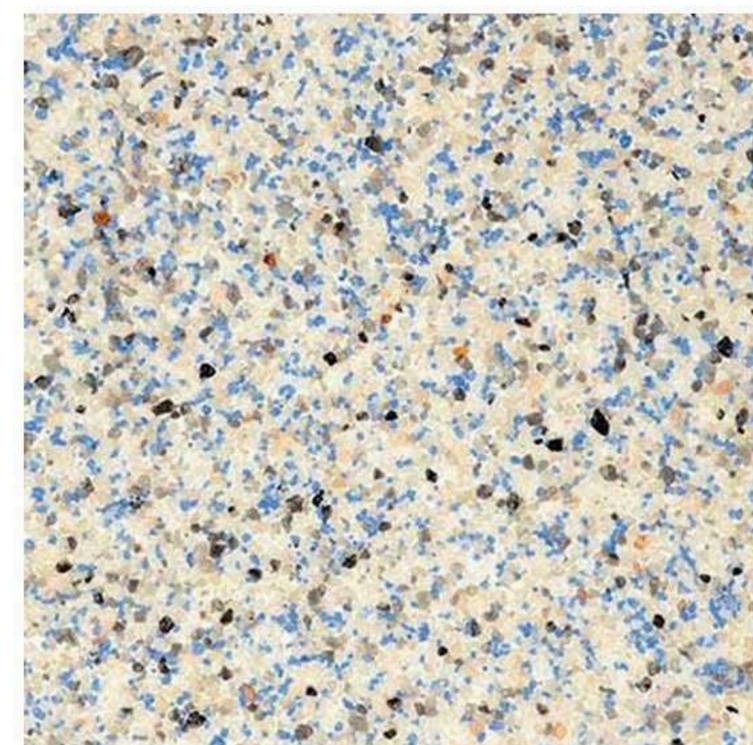

### Render System Details

### Flow With Water

A finish to complement the endless flow of water. Seamless with no interrupting grout lines, the eyes gazes over a continuous speckle of glimmering glass beads, Mother of Pearl and colourful stones.

### **Up to Pool Chemistry**

Unlike field-mixed or traditional pool plasters, Crystal Topping was formulated specifically for the harsh environment of chlorinated pools with special admixtures and components for a tough yet attractive finish.

### Tough In and Out of the Water

Unlike competing pool plasters, Crystal Topping is also suitable for use outside the water. Infused with glittering aggregates such as coloured glass beads, colored crushed glass and Mother of Pearl to produced a unique and stunning exposed aggregate flooring.

### The Right Stuff, Fast and Easy

No resins or coatings that might be sensitive to moisture penetration, Crystal

Topping is based on a cement-based dry mortar binder modified with advanced dry polymers
and special additives that is just as fine in continuously dump environments as it is in dry
environments. Pre-packaged with decorative aggregates, only water is added to the mix and
Plastered directly on a pool's inner concrete shell. Crystal Topping contains
colorful aggregates such as glass and Mother of Pearl for maximum visual impact.