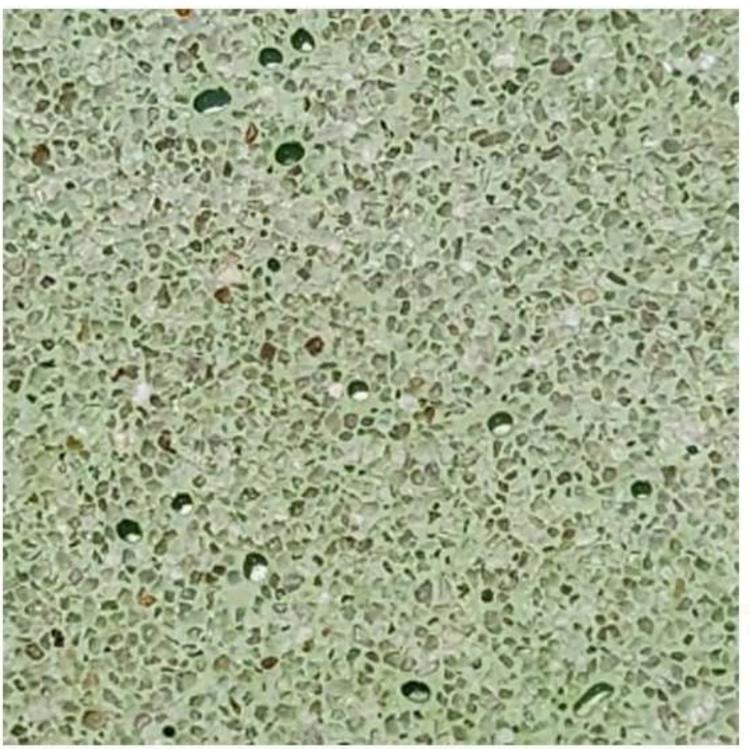

### Render System Details

### Flow With Water

A finish to complement the endless flow of water. Seamless with no interrupting grout lines, the eyes gazes over a continuous speckle of glimmering glass beads, Mother of Pearl and colourful stones.

### **Up to Pool Chemistry**

Unlike field-mixed or traditional pool plasters, Crystal Topping was formulated specifically for the harsh environment of chlorinated pools with special admixtures and components for a tough yet attractive finish.

### Tough In and Out of the Water

Unlike competing pool plasters, Crystal Topping is also suitable for use outside the water. Infused with glittering aggregates such as coloured glass beads, colored crushed glass and Mother of Pearl to produced a unique and stunning exposed aggregate flooring.

### The Right Stuff, Fast and Easy

No resins or coatings that might be sensitive to moisture penetration, Crystal

Topping is based on a cement-based dry mortar binder modified with advanced dry polymers
and special additives that is just as fine in continuously dump environments as it is in dry
environments. Pre-packaged with decorative aggregates, only water is added to the mix and
Plastered directly on a pool's inner concrete shell. Crystal Topping contains
colorful aggregates such as glass and Mother of Pearl for maximum visual impact.