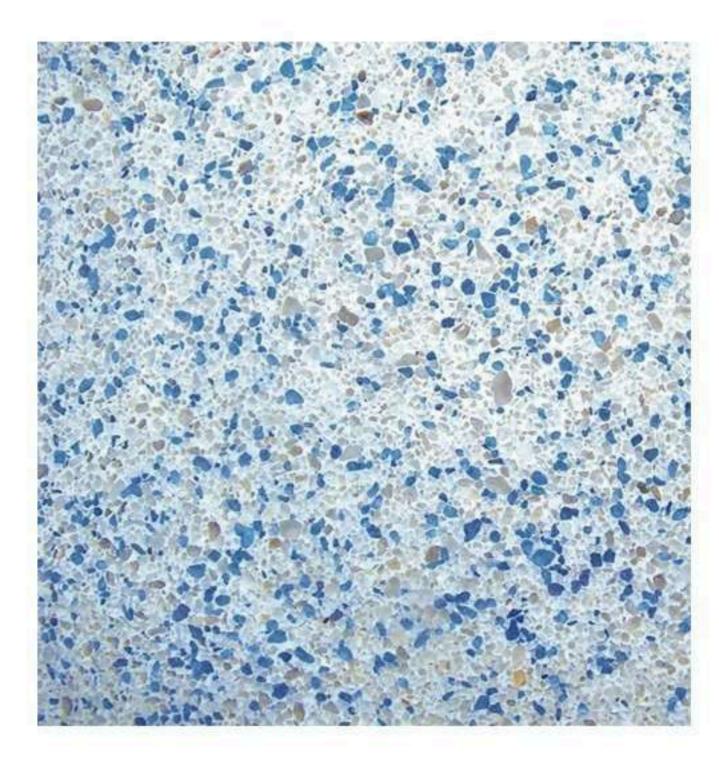

### Flow With Water

A finish to complement the endless flow of water. Seamless with no interrupting grout lines, the eyes gazes over a continuous speckle of glimmering glass beads, Mother of Pearl and colourful stones.

### Tough In and Out of the Water

Unlike competing pool plasters, Crystal Topping is also suitable for use outside the water. Infused with glittering aggregates such as coloured glass beads, colored crushed glass and Mother of Pearl to produced a unique and stunning exposed aggregate flooring.

### The Right Stuff, Fast and Easy

No resins or coatings that might be sensitive to moisture penetration, Crystal

Topping is based on a cement-based dry mortar binder modified with advanced dry polymers
and special additives that is just as fine in continuously dump environments as it is in dry
environments. Pre-packaged with decorative aggregates, only water is added to the mix and
Plastered directly on a pool's inner concrete shell. Crystal Topping contains
colorful aggregates such as glass and Mother of Pearl for maximum visual impact.