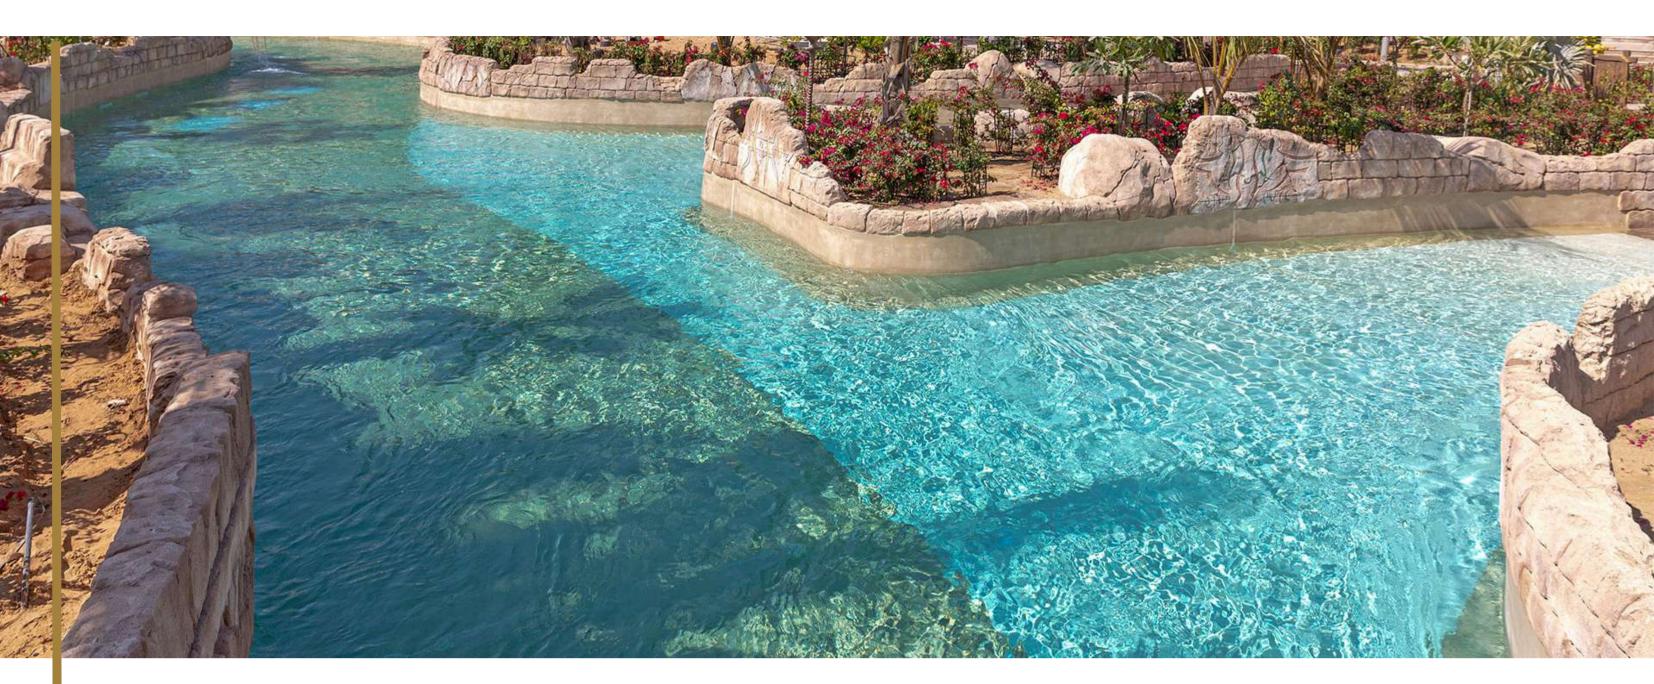

### Flow With Water

A finish to complement the endless flow of water. Seamless with no interrupting grout lines, the eyes gazes over a continuous speckle of glimmering glass beads, Mother of Pearl and colourful stones.

### **Up to Pool Chemistry**

Unlike field-mixed or traditional pool plasters, Crystal Topping was formulated specifically for the harsh environment of chlorinated pools with special admixtures and components for a tough yet attractive finish.

### Tough In and Out of the Water

Unlike competing pool plasters, Crystal Topping is also suitable for use outside the water. Infused with glittering aggregates such as coloured glass beads, colored crushed glass and Mother of Pearl to produced a unique and stunning exposed aggregate flooring.

### The Right Stuff, Fast and Easy

No resins or coatings that might be sensitive to moisture penetration, Crystal

Topping is based on a cement-based dry mortar binder modified with advanced dry polymers
and special additives that is just as fine in continuously dump environments as it is in dry
environments. Pre-packaged with decorative aggregates, only water is added to the mix and
Plastered directly on a pool's inner concrete shell. Crystal Topping contains
colorful aggregates such as glass and Mother of Pearl for maximum visual impact.