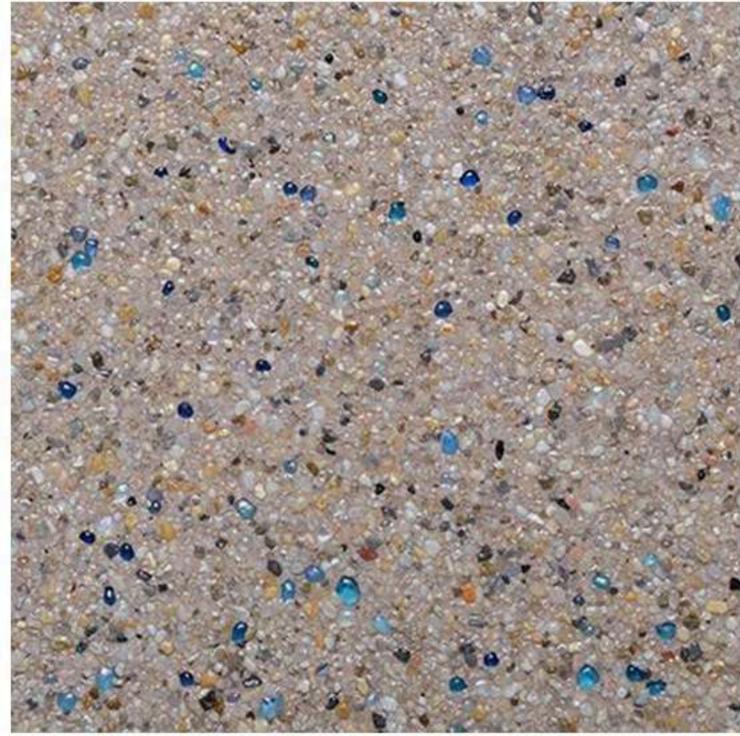

### Flow With Water

A finish to complement the endless flow of water. Seamless with no interrupting grout lines, the eyes gazes over a continuous speckle of glimmering glass beads, Mother of Pearl and colourful stones.

### Tough In and Out of the Water

Unlike competing pool plasters, Crystal Topping is also suitable for use outside the water. Infused with glittering aggregates such as coloured glass beads, colored crushed glass and Mother of Pearl to produced a unique and stunning exposed aggregate flooring.

### The Right Stuff, Fast and Easy

No resins or coatings that might be sensitive to moisture penetration, Crystal

Topping is based on a cement-based dry mortar binder modified with advanced dry polymers
and special additives that is just as fine in continuously dump environments as it is in dry
environments. Pre-packaged with decorative aggregates, only water is added to the mix and
Plastered directly on a pool's inner concrete shell. Crystal Topping contains
colorful aggregates such as glass and Mother of Pearl for maximum visual impact.