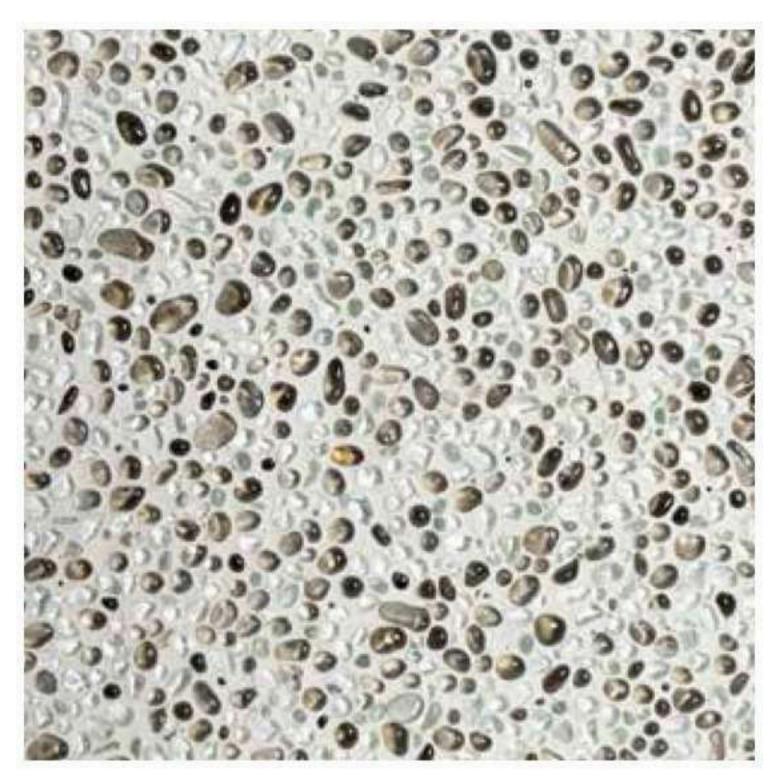

### Flow With Water

A finish to complement the endless flow of water. Seamless with no interrupting grout lines, the eyes gazes over a continuous speckle of glimmering glass beads, Mother of Pearl and colourful stones.

### **Up to Pool Chemistry**

Unlike field-mixed or traditional pool plasters, Crystal Topping was formulated specifically for the harsh environment of chlorinated pools with special admixtures and components for a tough yet attractive finish.

### Tough In and Out of the Water

Unlike competing pool plasters, Crystal Topping is also suitable for use outside the water. Infused with glittering aggregates such as coloured glass beads, colored crushed glass and Mother of Pearl to produced a unique and stunning exposed aggregate flooring.

### The Right Stuff, Fast and Easy

No resins or coatings that might be sensitive to moisture penetration, Crystal

Topping is based on a cement-based dry mortar binder modified with advanced dry polymers
and special additives that is just as fine in continuously dump environments as it is in dry
environments. Pre-packaged with decorative aggregates, only water is added to the mix and
Plastered directly on a pool's inner concrete shell. Crystal Topping contains
colorful aggregates such as glass and Mother of Pearl for maximum visual impact.