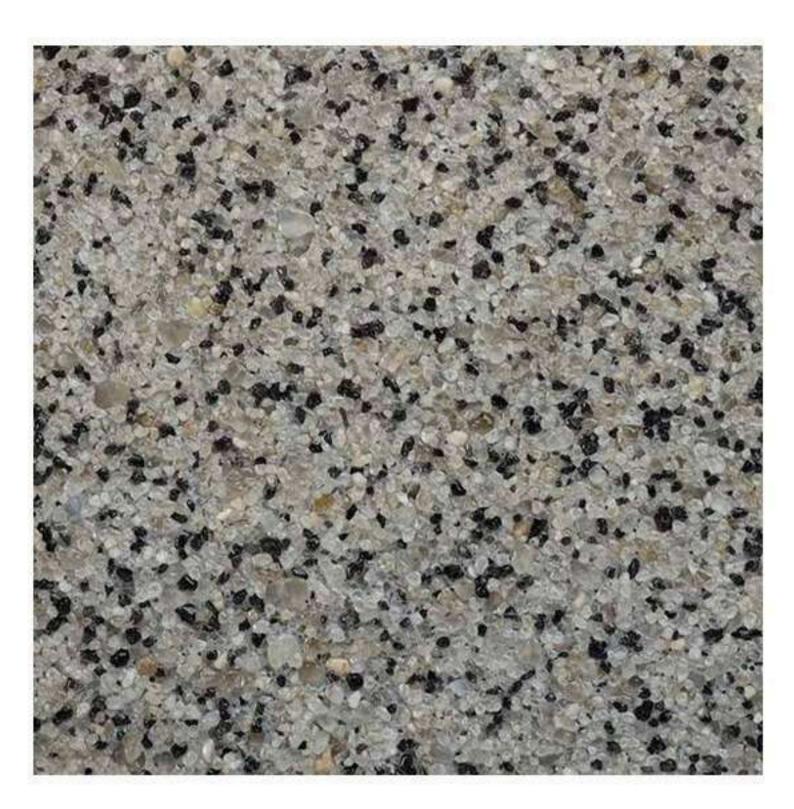

### Flow With Water

A finish to complement the endless flow of water. Seamless with no interrupting grout lines, the eyes gazes over a continuous speckle of glimmering glass beads, Mother of Pearl and colourful stones.

### Tough In and Out of the Water

Unlike competing pool plasters, Crystal Topping is also suitable for use outside the water. Infused with glittering aggregates such as coloured glass beads, colored crushed glass and Mother of Pearl to produced a unique and stunning exposed aggregate flooring.

### The Right Stuff, Fast and Easy

No resins or coatings that might be sensitive to moisture penetration, Crystal

Topping is based on a cement-based dry mortar binder modified with advanced dry polymers
and special additives that is just as fine in continuously dump environments as it is in dry
environments. Pre-packaged with decorative aggregates, only water is added to the mix and
Plastered directly on a pool's inner concrete shell. Crystal Topping contains
colorful aggregates such as glass and Mother of Pearl for maximum visual impact.