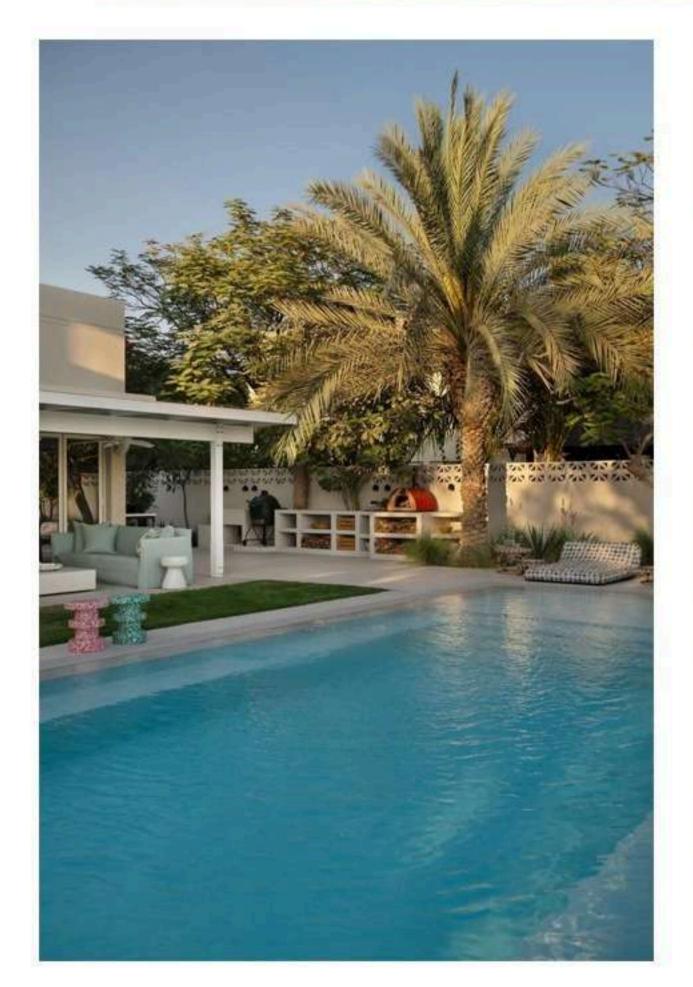

### Flow With Water

A finish to complement the endless flow of water. Seamless with no interrupting grout lines, the eyes gazes over a continuous speckle of glimmering glass beads, Mother of Pearl and colourful stones.

### **Up to Pool Chemistry**

Unlike field-mixed or traditional pool plasters, Crystal Topping was formulated specifically for the harsh environment of chlorinated pools with special admixtures and components for a tough yet attractive finish.

### Tough In and Out of the Water

Unlike competing pool plasters, Crystal Topping is also suitable for use outside the water. Infused with glittering aggregates such as coloured glass beads, colored crushed glass and Mother of Pearl to produced a unique and stunning exposed aggregate flooring.

### The Right Stuff, Fast and Easy

No resins or coatings that might be sensitive to moisture penetration, Crystal

Topping is based on a cement-based dry mortar binder modified with advanced dry polymers
and special additives that is just as fine in continuously dump environments as it is in dry
environments. Pre-packaged with decorative aggregates, only water is added to the mix and
Plastered directly on a pool's inner concrete shell. Crystal Topping contains
colorful aggregates such as glass and Mother of Pearl for maximum visual impact.