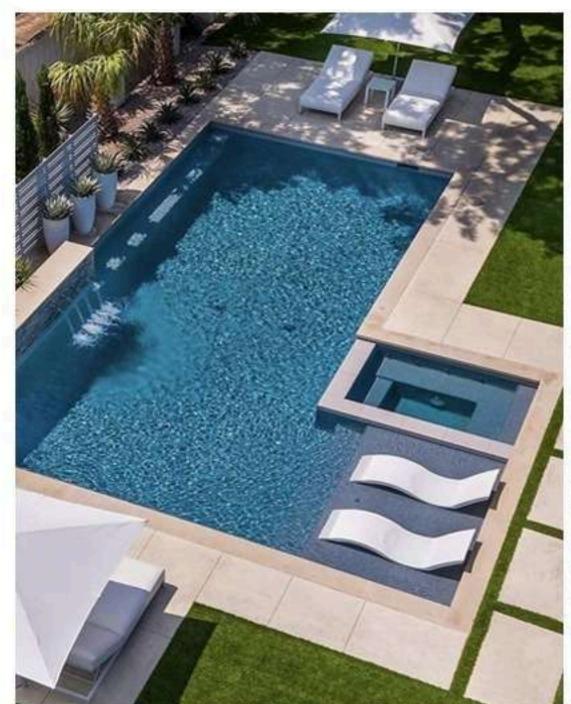

### Flow With Water

A finish to complement the endless flow of water. Seamless with no interrupting grout lines, the eyes gazes over a continuous speckle of glimmering glass beads, Mother of Pearl and colourful stones.

### **Up to Pool Chemistry**

Unlike field-mixed or traditional pool plasters, Crystal Topping was formulated specifically for the harsh environment of chlorinated pools with special admixtures and components for a tough yet attractive finish.

### Tough In and Out of the Water

Unlike competing pool plasters, Crystal Topping is also suitable for use outside the water. Infused with glittering aggregates such as coloured glass beads, colored crushed glass and Mother of Pearl to produced a unique and stunning exposed aggregate flooring.

### The Right Stuff, Fast and Easy

No resins or coatings that might be sensitive to moisture penetration, Crystal

Topping is based on a cement-based dry mortar binder modified with advanced dry polymers
and special additives that is just as fine in continuously dump environments as it is in dry
environments. Pre-packaged with decorative aggregates, only water is added to the mix and
Plastered directly on a pool's inner concrete shell. Crystal Topping contains
colorful aggregates such as glass and Mother of Pearl for maximum visual impact.