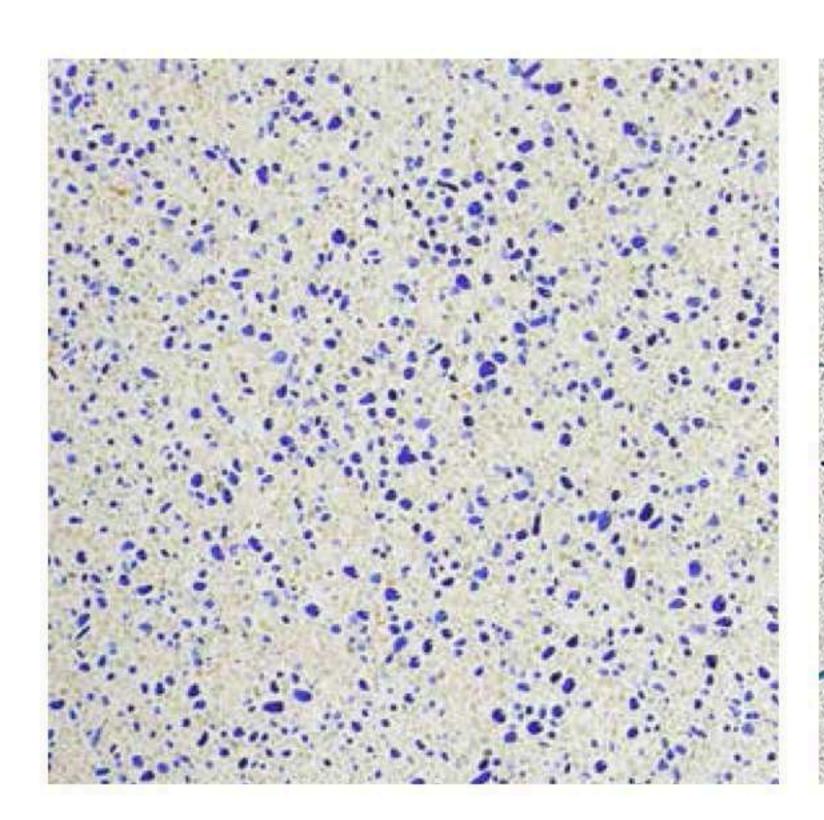

### Flow With Water

A finish to complement the endless flow of water. Seamless with no interrupting grout lines, the eyes gazes over a continuous speckle of glimmering glass beads, Mother of Pearl and colourful stones.

### **Up to Pool Chemistry**

Unlike field-mixed or traditional pool plasters, Crystal Topping was formulated specifically for the harsh environment of chlorinated pools with special admixtures and components for a tough yet attractive finish.

### Tough In and Out of the Water

Unlike competing pool plasters, Crystal Topping is also suitable for use outside the water. Infused with glittering aggregates such as coloured glass beads, colored crushed glass and Mother of Pearl to produced a unique and stunning exposed aggregate flooring.

### The Right Stuff, Fast and Easy

No resins or coatings that might be sensitive to moisture penetration, Crystal

Topping is based on a cement-based dry mortar binder modified with advanced dry polymers
and special additives that is just as fine in continuously dump environments as it is in dry
environments. Pre-packaged with decorative aggregates, only water is added to the mix and
Plastered directly on a pool's inner concrete shell. Crystal Topping contains
colorful aggregates such as glass and Mother of Pearl for maximum visual impact.