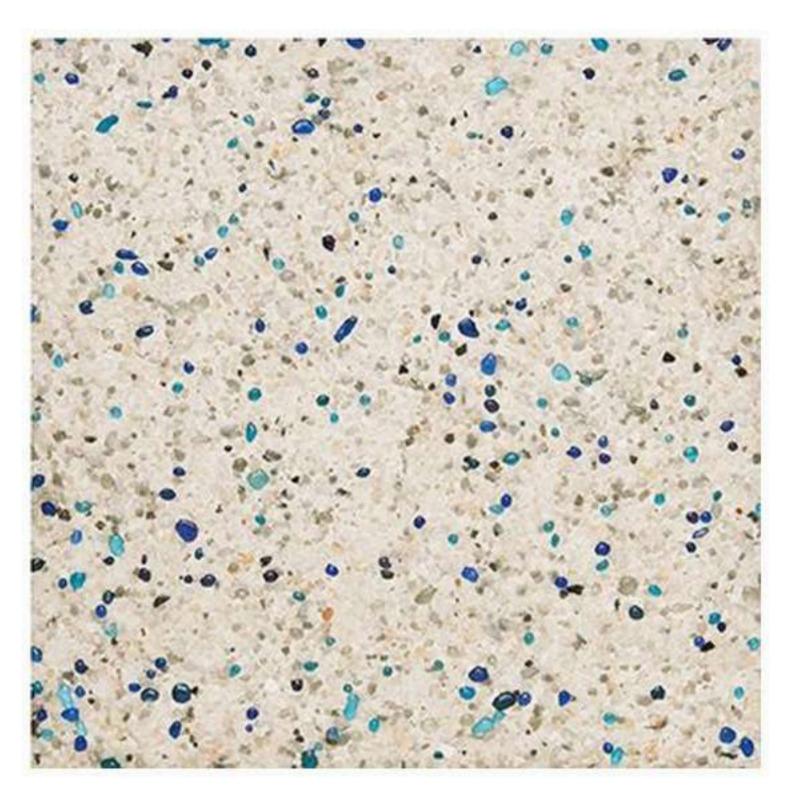

### Flow With Water

A finish to complement the endless flow of water. Seamless with no interrupting grout lines, the eyes gazes over a continuous speckle of glimmering glass beads, Mother of Pearl and colourful stones.

### Tough In and Out of the Water

Unlike competing pool plasters, Crystal Topping is also suitable for use outside the water. Infused with glittering aggregates such as coloured glass beads, colored crushed glass and Mother of Pearl to produced a unique and stunning exposed aggregate flooring.

### The Right Stuff, Fast and Easy

No resins or coatings that might be sensitive to moisture penetration, Crystal

Topping is based on a cement-based dry mortar binder modified with advanced dry polymers
and special additives that is just as fine in continuously dump environments as it is in dry
environments. Pre-packaged with decorative aggregates, only water is added to the mix and
Plastered directly on a pool's inner concrete shell. Crystal Topping contains
colorful aggregates such as glass and Mother of Pearl for maximum visual impact.