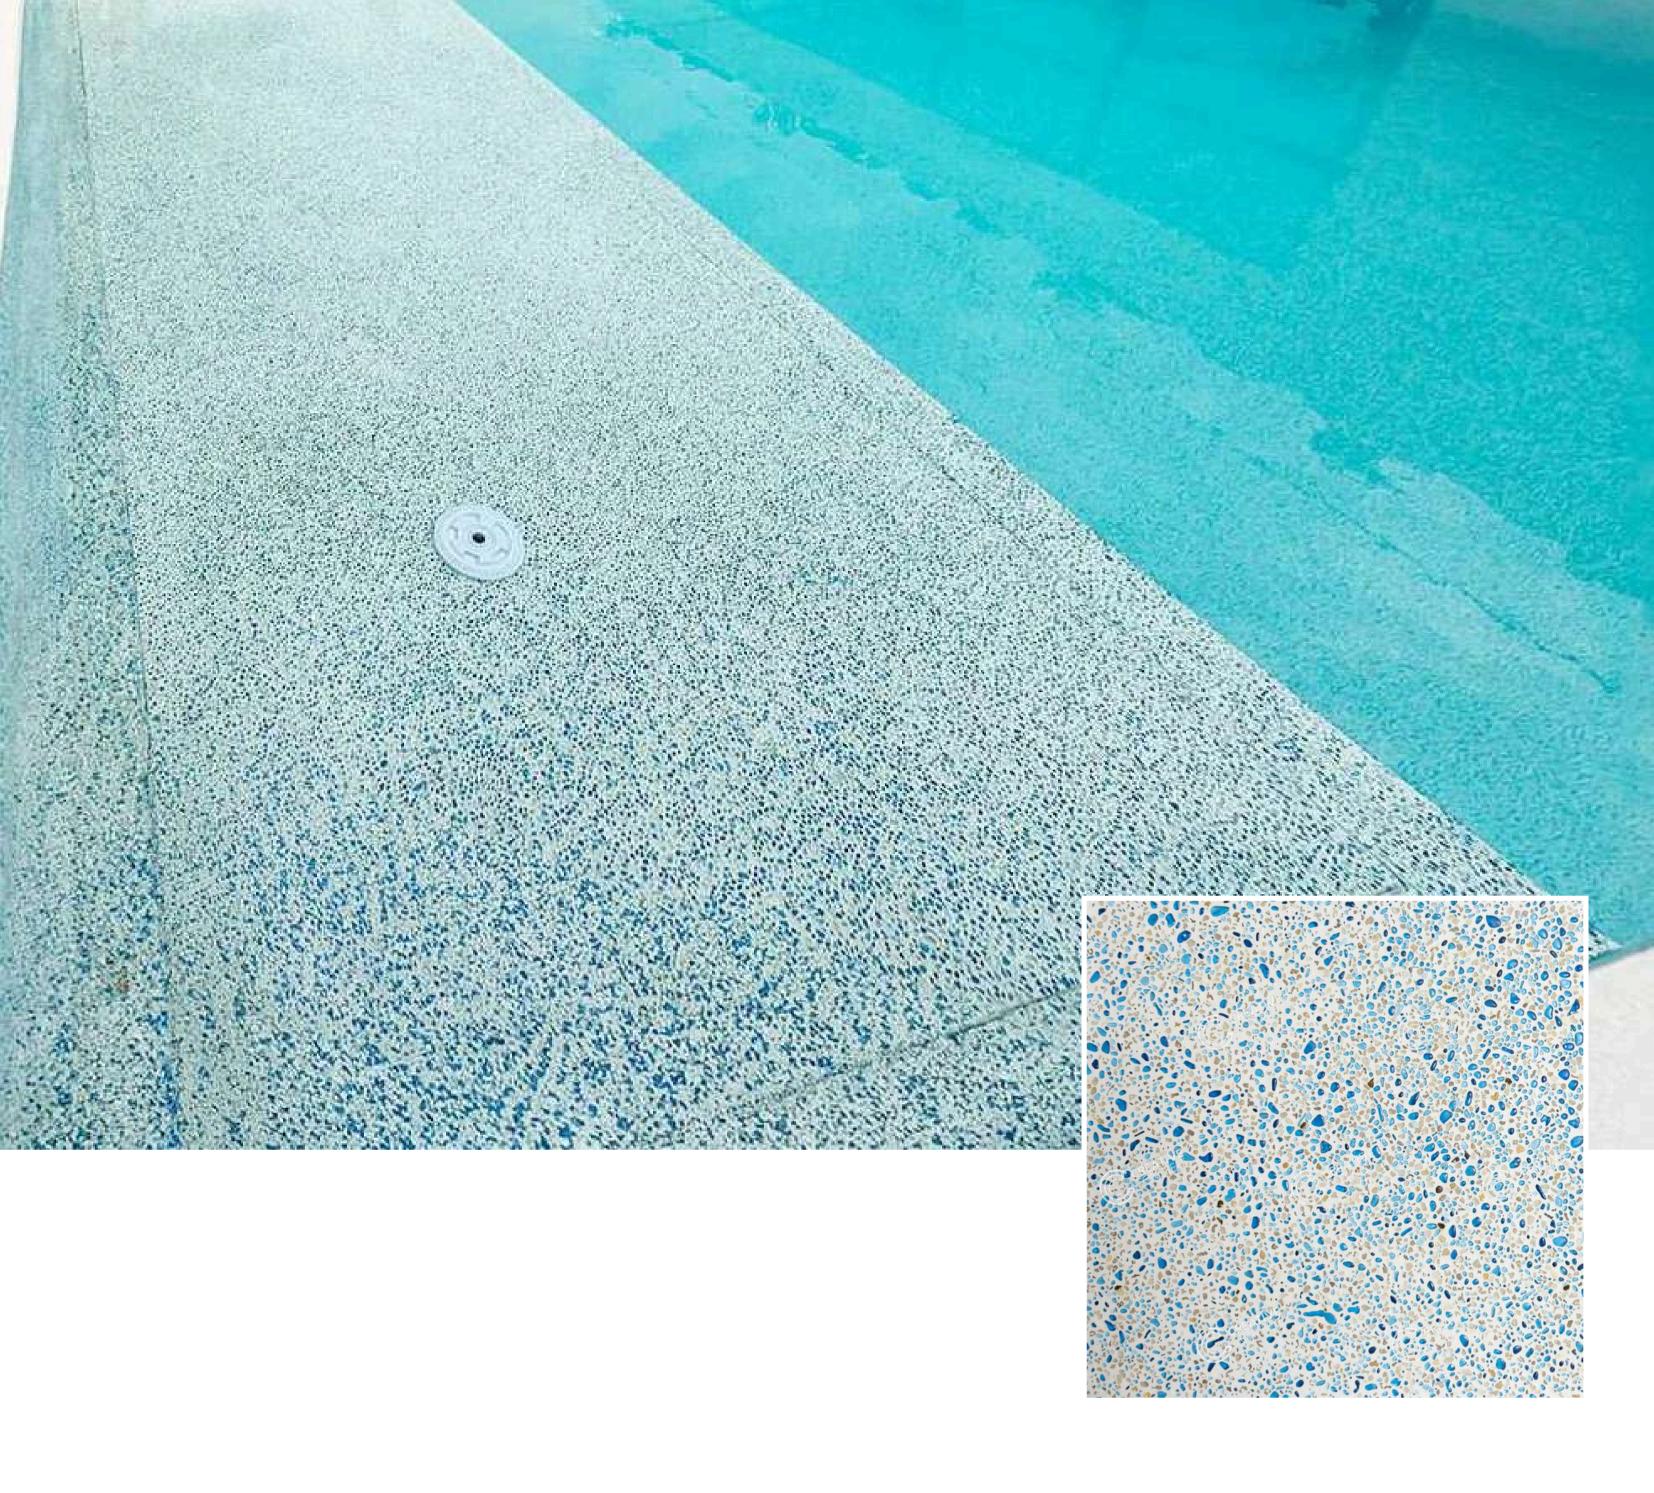

### Flow With Water

A finish to complement the endless flow of water. Seamless with no interrupting grout lines, the eyes gazes over a continuous speckle of glimmering glass beads, Mother of Pearl and colourful stones.

### Tough In and Out of the Water

Unlike competing pool plasters, Crystal Topping is also suitable for use outside the water. Infused with glittering aggregates such as coloured glass beads, colored crushed glass and Mother of Pearl to produced a unique and stunning exposed aggregate flooring.

### The Right Stuff, Fast and Easy

No resins or coatings that might be sensitive to moisture penetration, Crystal

Topping is based on a cement-based dry mortar binder modified with advanced dry polymers
and special additives that is just as fine in continuously dump environments as it is in dry
environments. Pre-packaged with decorative aggregates, only water is added to the mix and
Plastered directly on a pool's inner concrete shell. Crystal Topping contains
colorful aggregates such as glass and Mother of Pearl for maximum visual impact.

Render System Work at Lumi Beach

Render System Work at Arabian ranches

Render System Work in Dubai

Render System Work in Dubai

Render System Work in Arabian ranches