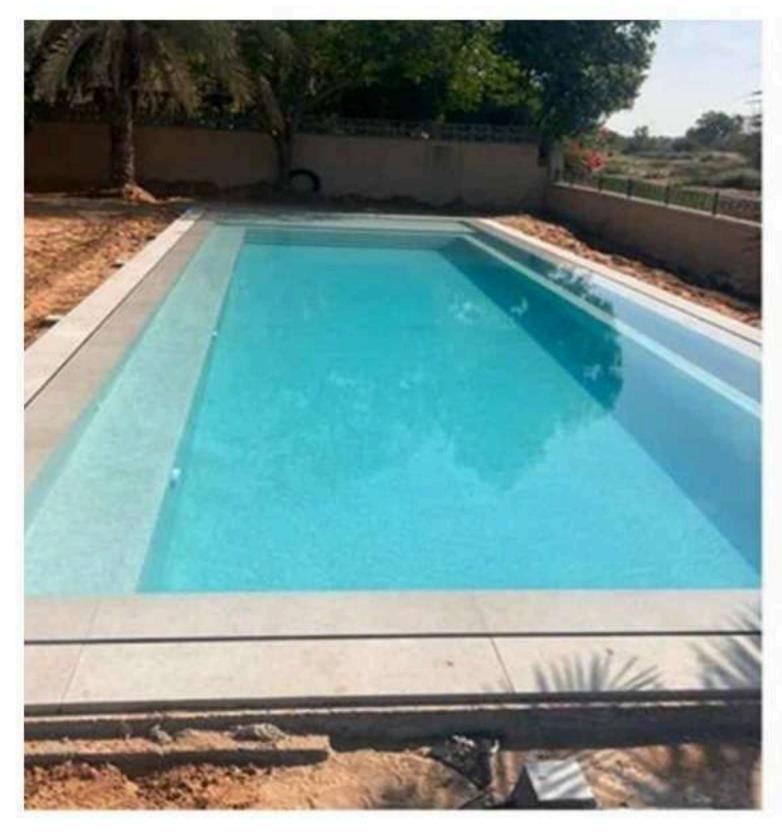

### Render System Details

### Flow With Water

A finish to complement the endless flow of water. Seamless with no interrupting grout lines, the eyes gazes over a continuous speckle of glimmering glass beads, Mother of Pearl and colourful stones.

### **Up to Pool Chemistry**

Unlike field-mixed or traditional pool plasters, Crystal Topping was formulated specifically for the harsh environment of chlorinated pools with special admixtures and components for a tough yet attractive finish.

### Tough In and Out of the Water

Unlike competing pool plasters, Crystal Topping is also suitable for use outside the water. Infused with glittering aggregates such as coloured glass beads, colored crushed glass and Mother of Pearl to produced a unique and stunning exposed aggregate flooring.

### The Right Stuff, Fast and Easy

No resins or coatings that might be sensitive to moisture penetration, Crystal

Topping is based on a cement-based dry mortar binder modified with advanced dry polymers
and special additives that is just as fine in continuously dump environments as it is in dry
environments. Pre-packaged with decorative aggregates, only water is added to the mix and
Plastered directly on a pool's inner concrete shell. Crystal Topping contains
colorful aggregates such as glass and Mother of Pearl for maximum visual impact.