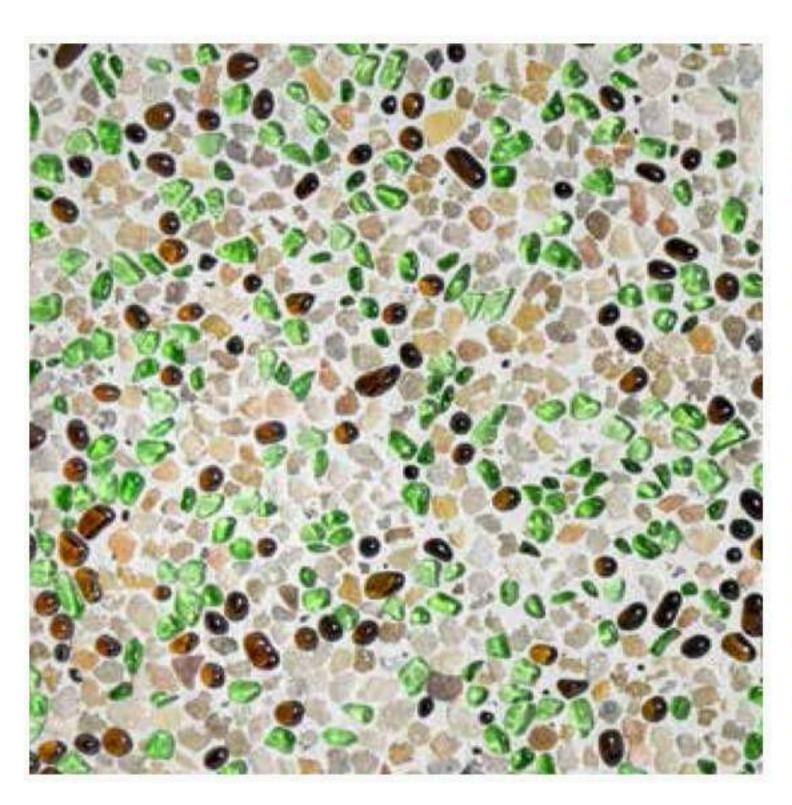

### Flow With Water

A finish to complement the endless flow of water. Seamless with no interrupting grout lines, the eyes gazes over a continuous speckle of glimmering glass beads, Mother of Pearl and colourful stones.

### **Up to Pool Chemistry**

Unlike field-mixed or traditional pool plasters, Crystal Topping was formulated specifically for the harsh environment of chlorinated pools with special admixtures and components for a tough yet attractive finish.

### Tough In and Out of the Water

Unlike competing pool plasters, Crystal Topping is also suitable for use outside the water. Infused with glittering aggregates such as coloured glass beads, colored crushed glass and Mother of Pearl to produced a unique and stunning exposed aggregate flooring.

### The Right Stuff, Fast and Easy

No resins or coatings that might be sensitive to moisture penetration, Crystal

Topping is based on a cement-based dry mortar binder modified with advanced dry polymers
and special additives that is just as fine in continuously dump environments as it is in dry
environments. Pre-packaged with decorative aggregates, only water is added to the mix and
Plastered directly on a pool's inner concrete shell. Crystal Topping contains
colorful aggregates such as glass and Mother of Pearl for maximum visual impact.