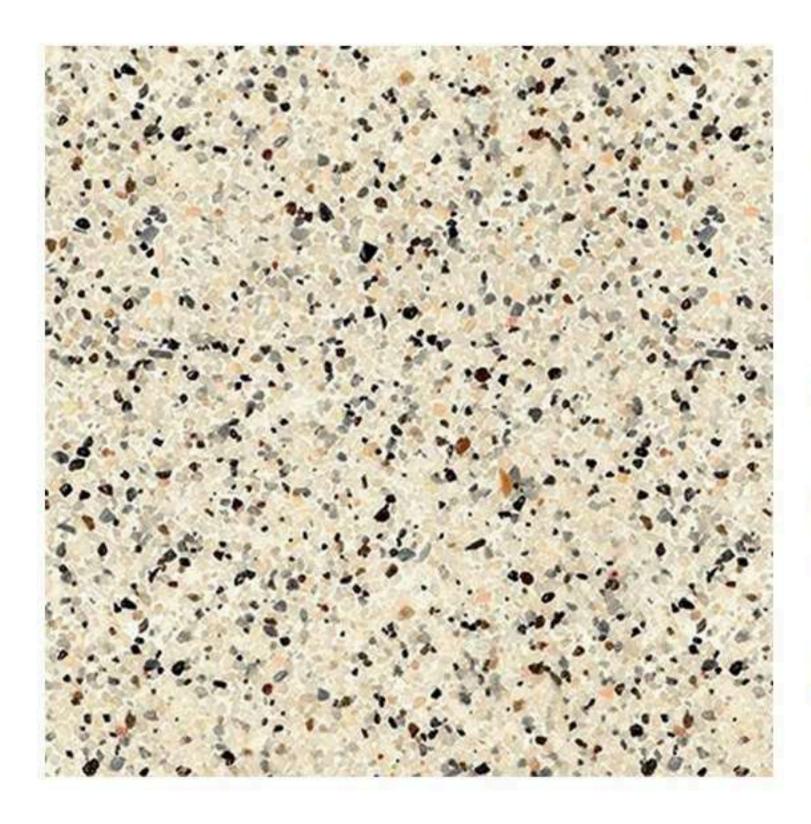

### Flow With Water

A finish to complement the endless flow of water. Seamless with no interrupting grout lines, the eyes gazes over a continuous speckle of glimmering glass beads, Mother of Pearl and colourful stones.

### **Up to Pool Chemistry**

Unlike field-mixed or traditional pool plasters, Crystal Topping was formulated specifically for the harsh environment of chlorinated pools with special admixtures and components for a tough yet attractive finish.

### Tough In and Out of the Water

Unlike competing pool plasters, Crystal Topping is also suitable for use outside the water. Infused with glittering aggregates such as coloured glass beads, colored crushed glass and Mother of Pearl to produced a unique and stunning exposed aggregate flooring.

### The Right Stuff, Fast and Easy

No resins or coatings that might be sensitive to moisture penetration, Crystal

Topping is based on a cement-based dry mortar binder modified with advanced dry polymers
and special additives that is just as fine in continuously dump environments as it is in dry
environments. Pre-packaged with decorative aggregates, only water is added to the mix and
Plastered directly on a pool's inner concrete shell. Crystal Topping contains
colorful aggregates such as glass and Mother of Pearl for maximum visual impact.