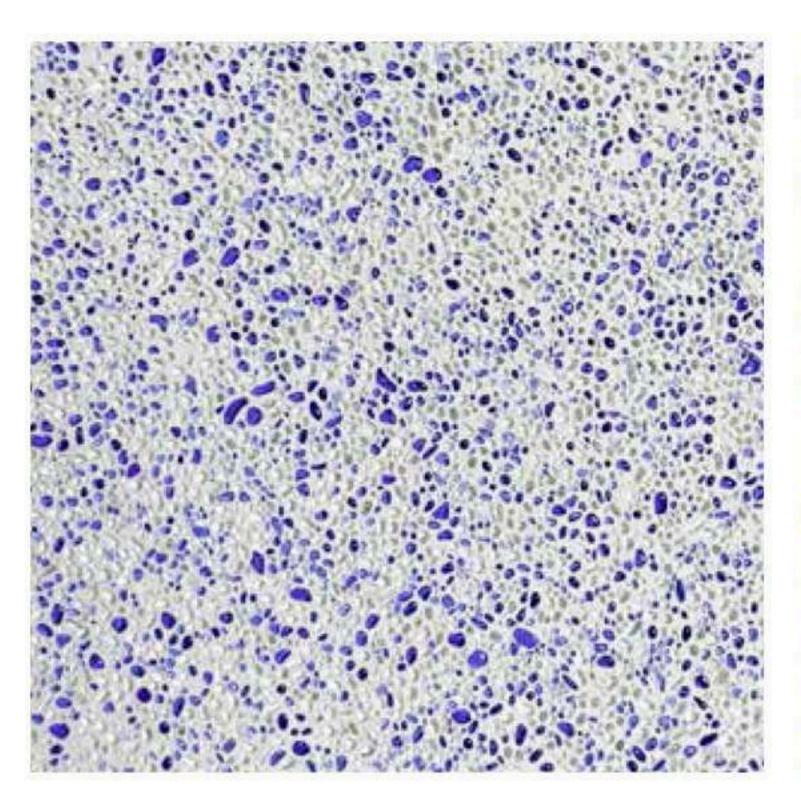

### Render System Details

### Flow With Water

A finish to complement the endless flow of water. Seamless with no interrupting grout lines, the eyes gazes over a continuous speckle of glimmering glass beads, Mother of Pearl and colourful stones.