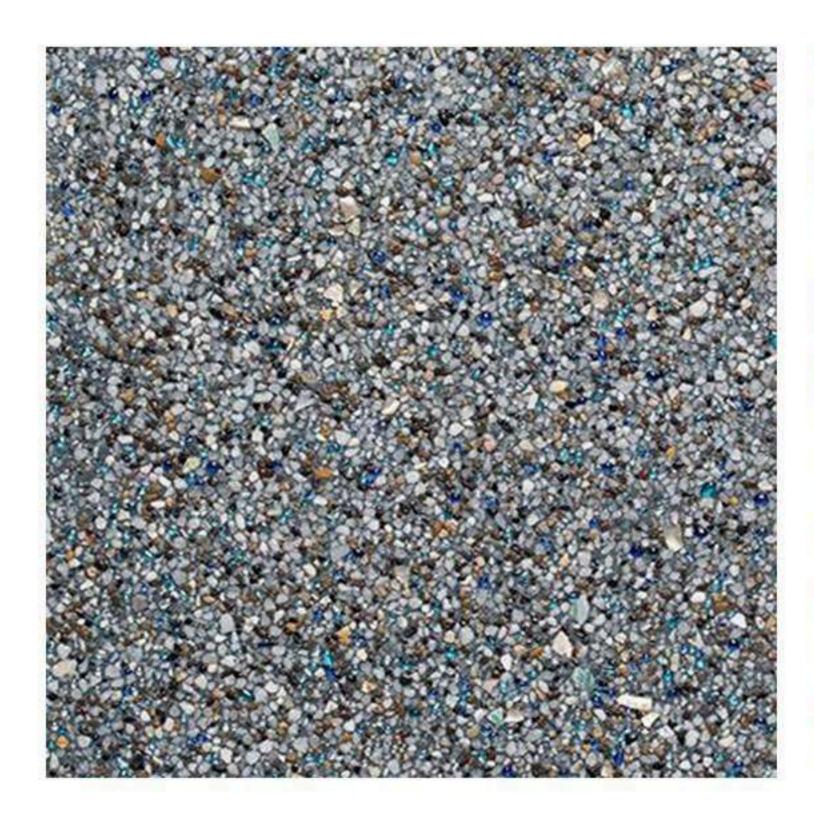

### Flow With Water

A finish to complement the endless flow of water. Seamless with no interrupting grout lines, the eyes gazes over a continuous speckle of glimmering glass beads, Mother of Pearl and colourful stones.

### Tough In and Out of the Water

Unlike competing pool plasters, Crystal Topping is also suitable for use outside the water. Infused with glittering aggregates such as coloured glass beads, colored crushed glass and Mother of Pearl to produced a unique and stunning exposed aggregate flooring.

### The Right Stuff, Fast and Easy

No resins or coatings that might be sensitive to moisture penetration, Crystal

Topping is based on a cement-based dry mortar binder modified with advanced dry polymers
and special additives that is just as fine in continuously dump environments as it is in dry
environments. Pre-packaged with decorative aggregates, only water is added to the mix and
Plastered directly on a pool's inner concrete shell. Crystal Topping contains
colorful aggregates such as glass and Mother of Pearl for maximum visual impact.