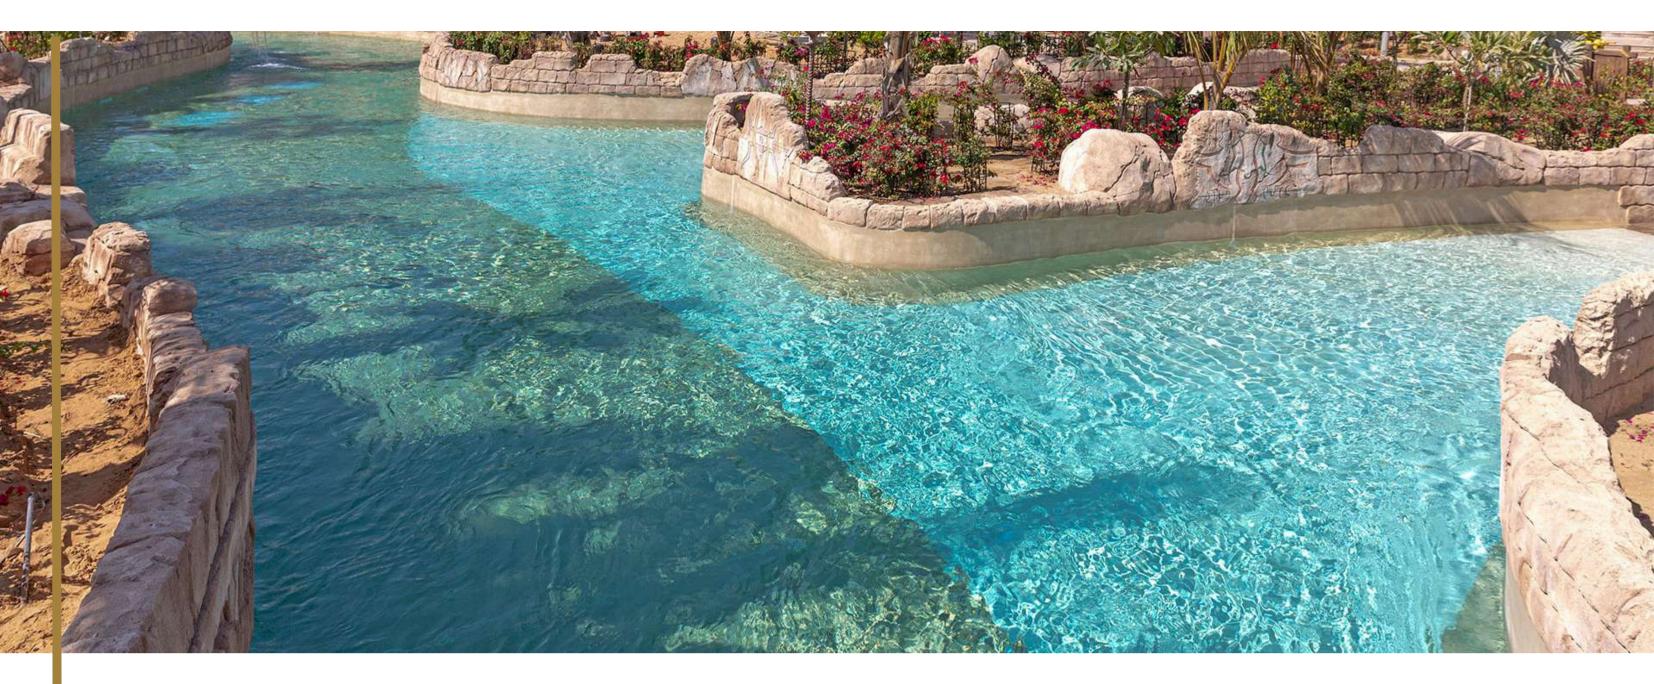

### Flow With Water

A finish to complement the endless flow of water. Seamless with no interrupting grout lines, the eyes gazes over a continuous speckle of glimmering glass beads, Mother of Pearl and colourful stones.

### **Up to Pool Chemistry**

Unlike field-mixed or traditional pool plasters, Crystal Topping was formulated specifically for the harsh environment of chlorinated pools with special admixtures and components for a tough yet attractive finish.

### Tough In and Out of the Water

Unlike competing pool plasters, Crystal Topping is also suitable for use outside the water. Infused with glittering aggregates such as coloured glass beads, colored crushed glass and Mother of Pearl to produced a unique and stunning exposed aggregate flooring.

### The Right Stuff, Fast and Easy

No resins or coatings that might be sensitive to moisture penetration, Crystal

Topping is based on a cement-based dry mortar binder modified with advanced dry polymers
and special additives that is just as fine in continuously dump environments as it is in dry
environments. Pre-packaged with decorative aggregates, only water is added to the mix and
Plastered directly on a pool's inner concrete shell. Crystal Topping contains
colorful aggregates such as glass and Mother of Pearl for maximum visual impact.