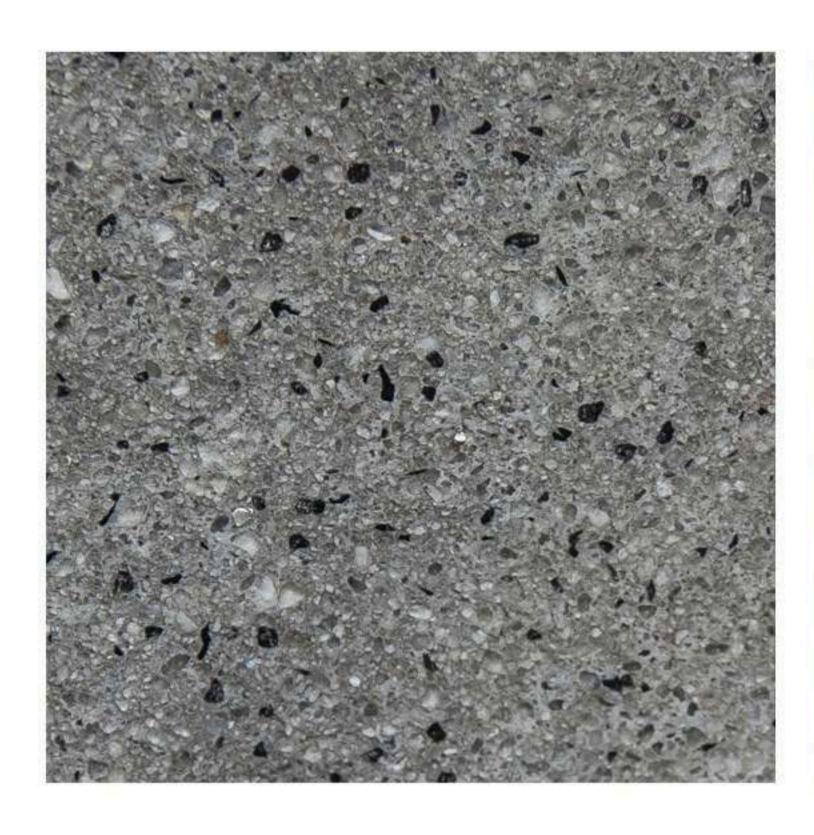

### Render System Details

### Flow With Water

A finish to complement the endless flow of water. Seamless with no interrupting grout lines, the eyes gazes over a continuous speckle of glimmering glass beads, Mother of Pearl and colourful stones.

### **Up to Pool Chemistry**

Unlike field-mixed or traditional pool plasters, Crystal Topping was formulated specifically for the harsh environment of chlorinated pools with special admixtures and components for a tough yet attractive finish.

### Tough In and Out of the Water

Unlike competing pool plasters, Crystal Topping is also suitable for use outside the water. Infused with glittering aggregates such as coloured glass beads, colored crushed glass and Mother of Pearl to produced a unique and stunning exposed aggregate flooring.

### The Right Stuff, Fast and Easy

No resins or coatings that might be sensitive to moisture penetration, Crystal

Topping is based on a cement-based dry mortar binder modified with advanced dry polymers
and special additives that is just as fine in continuously dump environments as it is in dry
environments. Pre-packaged with decorative aggregates, only water is added to the mix and
Plastered directly on a pool's inner concrete shell. Crystal Topping contains
colorful aggregates such as glass and Mother of Pearl for maximum visual impact.