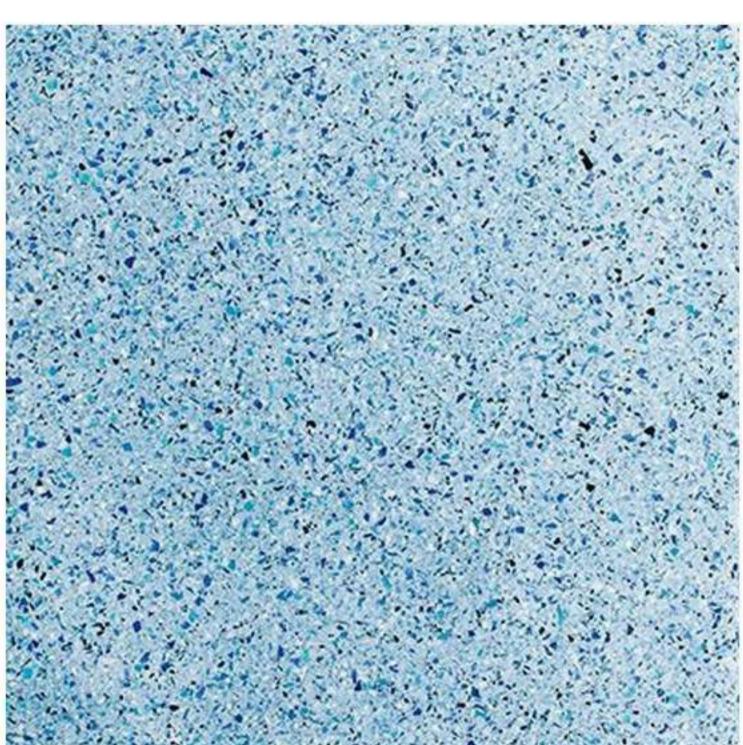

### Flow With Water

A finish to complement the endless flow of water. Seamless with no interrupting grout lines, the eyes gazes over a continuous speckle of glimmering glass beads, Mother of Pearl and colourful stones.

### Tough In and Out of the Water

Unlike competing pool plasters, Crystal Topping is also suitable for use outside the water. Infused with glittering aggregates such as coloured glass beads, colored crushed glass and Mother of Pearl to produced a unique and stunning exposed aggregate flooring.

### The Right Stuff, Fast and Easy

No resins or coatings that might be sensitive to moisture penetration, Crystal

Topping is based on a cement-based dry mortar binder modified with advanced dry polymers
and special additives that is just as fine in continuously dump environments as it is in dry
environments. Pre-packaged with decorative aggregates, only water is added to the mix and
Plastered directly on a pool's inner concrete shell. Crystal Topping contains
colorful aggregates such as glass and Mother of Pearl for maximum visual impact.