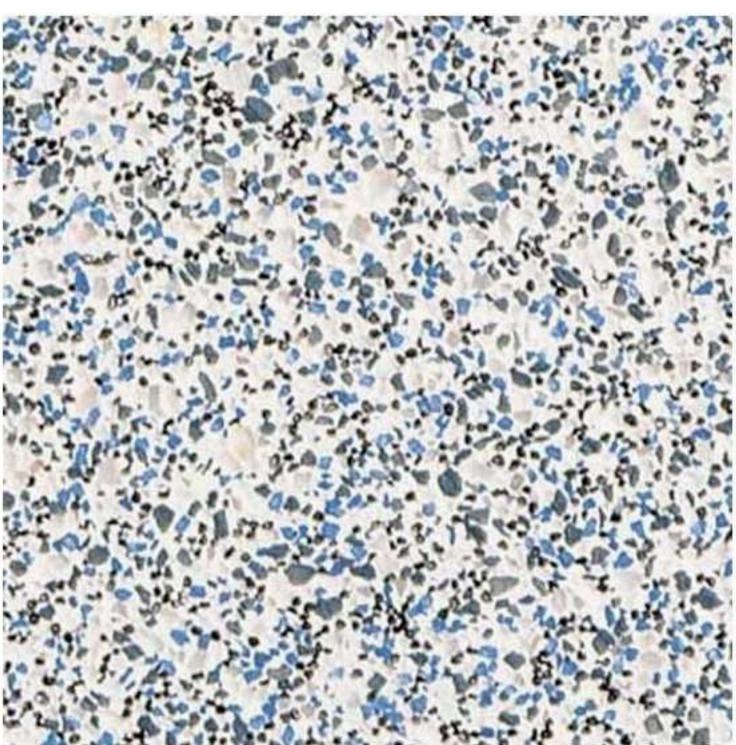

### Flow With Water

A finish to complement the endless flow of water. Seamless with no interrupting grout lines, the eyes gazes over a continuous speckle of glimmering glass beads, Mother of Pearl and colourful stones.

### Tough In and Out of the Water

Unlike competing pool plasters, Crystal Topping is also suitable for use outside the water. Infused with glittering aggregates such as coloured glass beads, colored crushed glass and Mother of Pearl to produced a unique and stunning exposed aggregate flooring.

### The Right Stuff, Fast and Easy

No resins or coatings that might be sensitive to moisture penetration, Crystal

Topping is based on a cement-based dry mortar binder modified with advanced dry polymers
and special additives that is just as fine in continuously dump environments as it is in dry
environments. Pre-packaged with decorative aggregates, only water is added to the mix and
Plastered directly on a pool's inner concrete shell. Crystal Topping contains
colorful aggregates such as glass and Mother of Pearl for maximum visual impact.