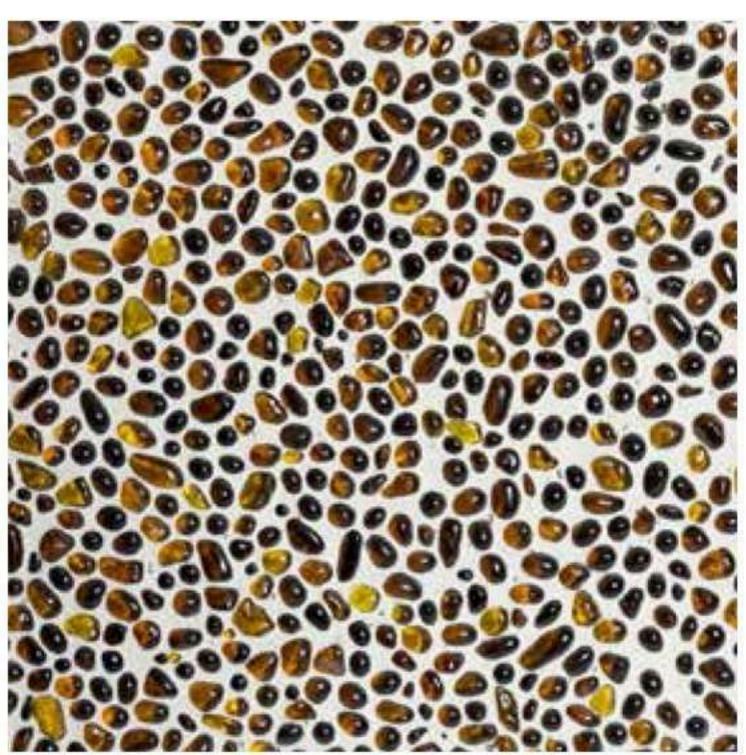

### Flow With Water

A finish to complement the endless flow of water. Seamless with no interrupting grout lines, the eyes gazes over a continuous speckle of glimmering glass beads, Mother of Pearl and colourful stones.

### **Up to Pool Chemistry**

Unlike field-mixed or traditional pool plasters, Crystal Topping was formulated specifically for the harsh environment of chlorinated pools with special admixtures and components for a tough yet attractive finish.

### Tough In and Out of the Water

Unlike competing pool plasters, Crystal Topping is also suitable for use outside the water. Infused with glittering aggregates such as coloured glass beads, colored crushed glass and Mother of Pearl to produced a unique and stunning exposed aggregate flooring.

### The Right Stuff, Fast and Easy

No resins or coatings that might be sensitive to moisture penetration, Crystal

Topping is based on a cement-based dry mortar binder modified with advanced dry polymers
and special additives that is just as fine in continuously dump environments as it is in dry
environments. Pre-packaged with decorative aggregates, only water is added to the mix and
Plastered directly on a pool's inner concrete shell. Crystal Topping contains
colorful aggregates such as glass and Mother of Pearl for maximum visual impact.