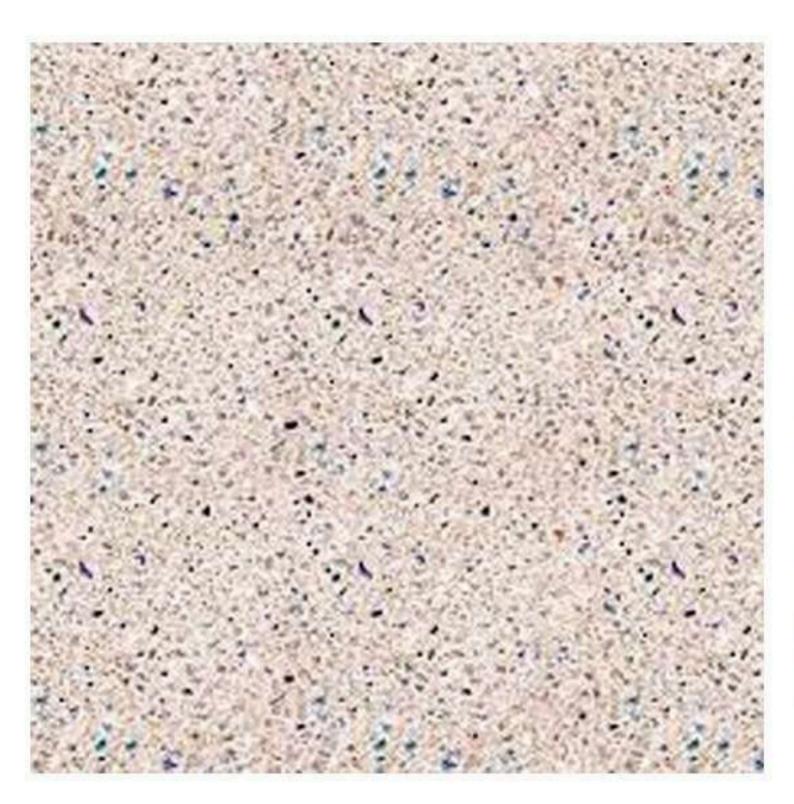

### Flow With Water

A finish to complement the endless flow of water. Seamless with no interrupting grout lines, the eyes gazes over a continuous speckle of glimmering glass beads, Mother of Pearl and colourful stones.

### **Up to Pool Chemistry**

Unlike field-mixed or traditional pool plasters, Crystal Topping was formulated specifically for the harsh environment of chlorinated pools with special admixtures and components for a tough yet attractive finish.

### Tough In and Out of the Water

Unlike competing pool plasters, Crystal Topping is also suitable for use outside the water. Infused with glittering aggregates such as coloured glass beads, colored crushed glass and Mother of Pearl to produced a unique and stunning exposed aggregate flooring.

### The Right Stuff, Fast and Easy

No resins or coatings that might be sensitive to moisture penetration, Crystal

Topping is based on a cement-based dry mortar binder modified with advanced dry polymers
and special additives that is just as fine in continuously dump environments as it is in dry
environments. Pre-packaged with decorative aggregates, only water is added to the mix and
Plastered directly on a pool's inner concrete shell. Crystal Topping contains
colorful aggregates such as glass and Mother of Pearl for maximum visual impact.