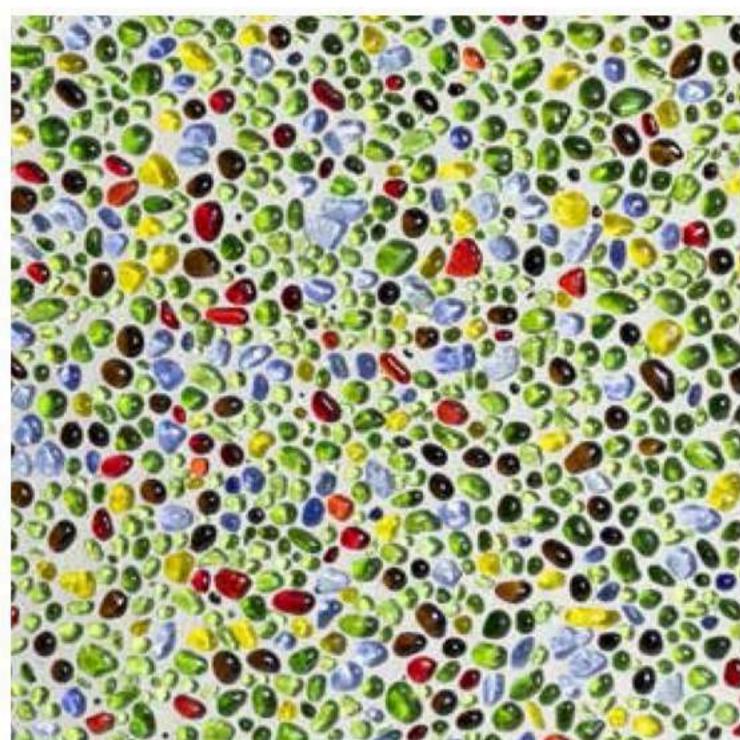

### Flow With Water

A finish to complement the endless flow of water. Seamless with no interrupting grout lines, the eyes gazes over a continuous speckle of glimmering glass beads, Mother of Pearl and colourful stones.

### **Up to Pool Chemistry**

Unlike field-mixed or traditional pool plasters, Crystal Topping was formulated specifically for the harsh environment of chlorinated pools with special admixtures and components for a tough yet attractive finish.

### Tough In and Out of the Water

Unlike competing pool plasters, Crystal Topping is also suitable for use outside the water. Infused with glittering aggregates such as coloured glass beads, colored crushed glass and Mother of Pearl to produced a unique and stunning exposed aggregate flooring.

### The Right Stuff, Fast and Easy

No resins or coatings that might be sensitive to moisture penetration, Crystal

Topping is based on a cement-based dry mortar binder modified with advanced dry polymers
and special additives that is just as fine in continuously dump environments as it is in dry
environments. Pre-packaged with decorative aggregates, only water is added to the mix and
Plastered directly on a pool's inner concrete shell. Crystal Topping contains
colorful aggregates such as glass and Mother of Pearl for maximum visual impact.