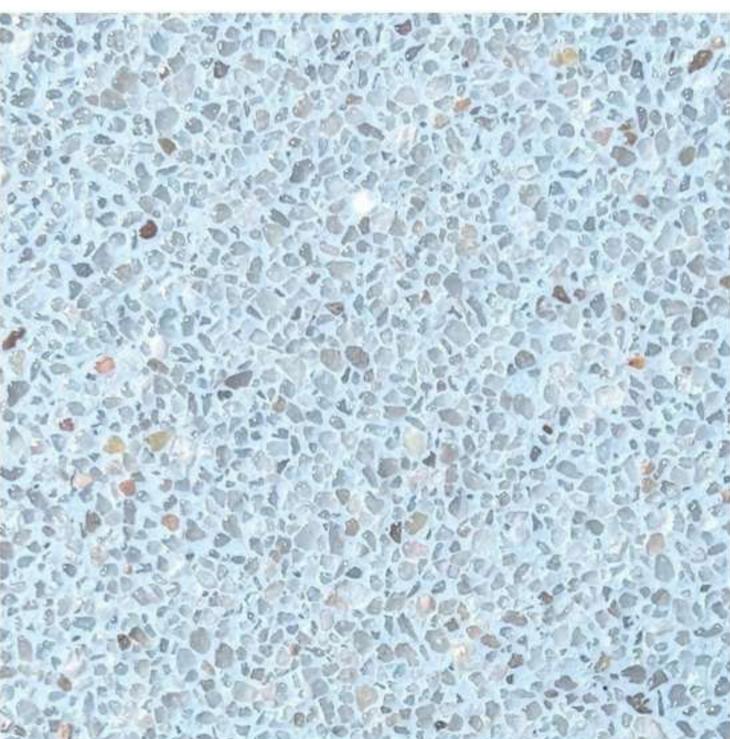

### Flow With Water

A finish to complement the endless flow of water. Seamless with no interrupting grout lines, the eyes gazes over a continuous speckle of glimmering glass beads, Mother of Pearl and colourful stones.

### Tough In and Out of the Water

Unlike competing pool plasters, Crystal Topping is also suitable for use outside the water. Infused with glittering aggregates such as coloured glass beads, colored crushed glass and Mother of Pearl to produced a unique and stunning exposed aggregate flooring.

### The Right Stuff, Fast and Easy

No resins or coatings that might be sensitive to moisture penetration, Crystal

Topping is based on a cement-based dry mortar binder modified with advanced dry polymers
and special additives that is just as fine in continuously dump environments as it is in dry
environments. Pre-packaged with decorative aggregates, only water is added to the mix and
Plastered directly on a pool's inner concrete shell. Crystal Topping contains
colorful aggregates such as glass and Mother of Pearl for maximum visual impact.