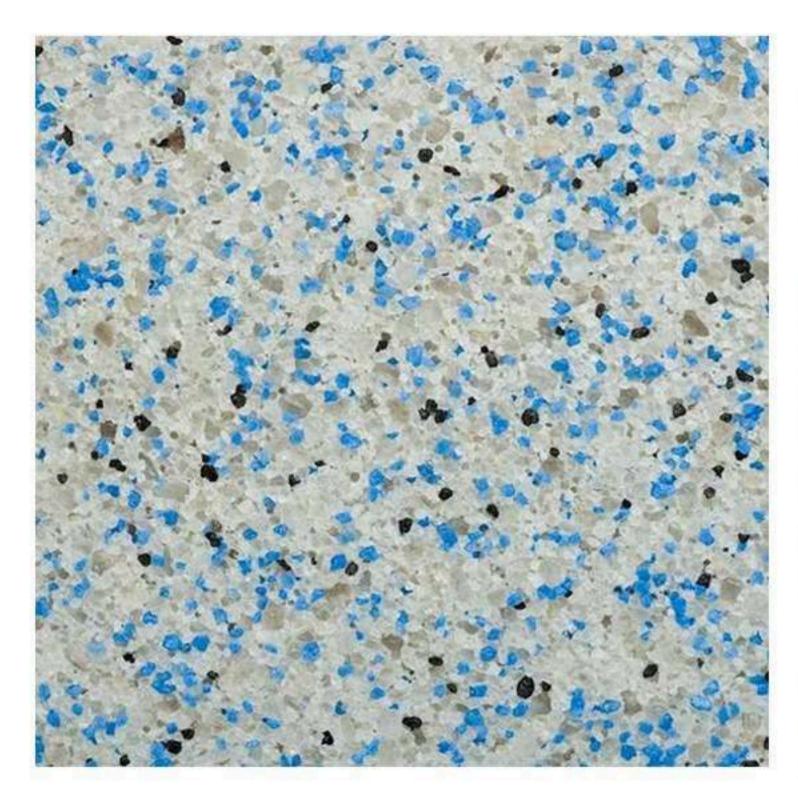

### Render System Details

### Flow With Water

A finish to complement the endless flow of water. Seamless with no interrupting grout lines, the eyes gazes over a continuous speckle of glimmering glass beads, Mother of Pearl and colourful stones.

### **Up to Pool Chemistry**

Unlike field-mixed or traditional pool plasters, Crystal Topping was formulated specifically for the harsh environment of chlorinated pools with special admixtures and components for a tough yet attractive finish.

### Tough In and Out of the Water

Unlike competing pool plasters, Crystal Topping is also suitable for use outside the water. Infused with glittering aggregates such as coloured glass beads, colored crushed glass and Mother of Pearl to produced a unique and stunning exposed aggregate flooring.

### The Right Stuff, Fast and Easy

No resins or coatings that might be sensitive to moisture penetration, Crystal

Topping is based on a cement-based dry mortar binder modified with advanced dry polymers
and special additives that is just as fine in continuously dump environments as it is in dry
environments. Pre-packaged with decorative aggregates, only water is added to the mix and
Plastered directly on a pool's inner concrete shell. Crystal Topping contains
colorful aggregates such as glass and Mother of Pearl for maximum visual impact.