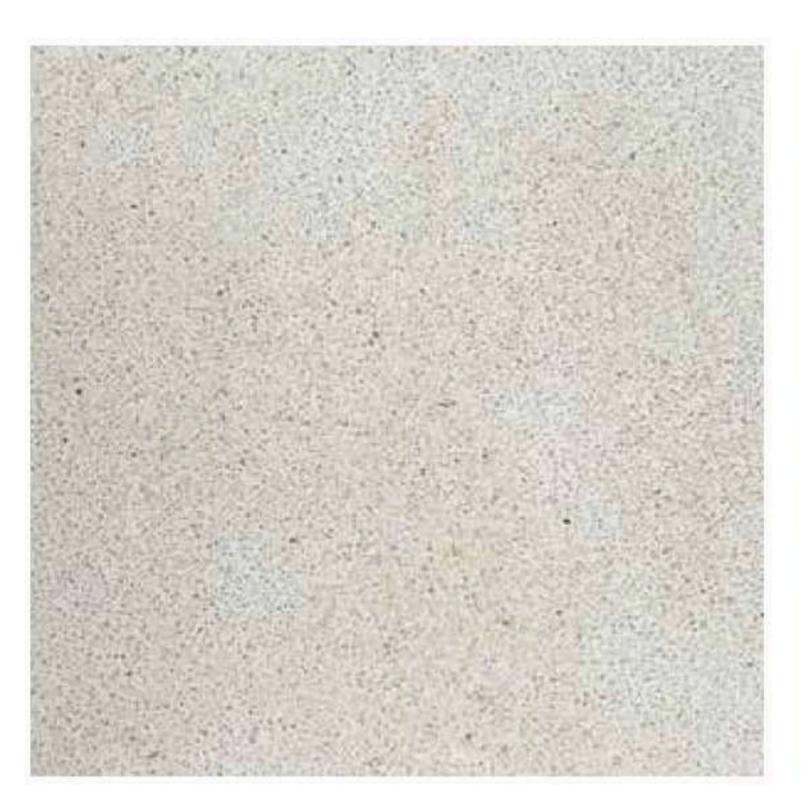

### Flow With Water

A finish to complement the endless flow of water. Seamless with no interrupting grout lines, the eyes gazes over a continuous speckle of glimmering glass beads, Mother of Pearl and colourful stones.

### Tough In and Out of the Water

Unlike competing pool plasters, Crystal Topping is also suitable for use outside the water. Infused with glittering aggregates such as coloured glass beads, colored crushed glass and Mother of Pearl to produced a unique and stunning exposed aggregate flooring.

### The Right Stuff, Fast and Easy

No resins or coatings that might be sensitive to moisture penetration, Crystal

Topping is based on a cement-based dry mortar binder modified with advanced dry polymers
and special additives that is just as fine in continuously dump environments as it is in dry
environments. Pre-packaged with decorative aggregates, only water is added to the mix and
Plastered directly on a pool's inner concrete shell. Crystal Topping contains
colorful aggregates such as glass and Mother of Pearl for maximum visual impact.