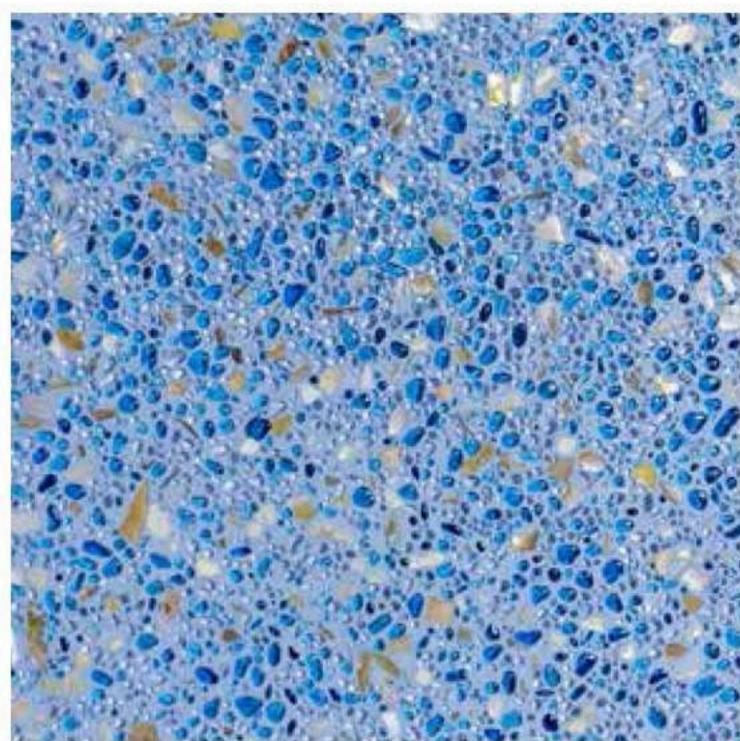

### Flow With Water

A finish to complement the endless flow of water. Seamless with no interrupting grout lines, the eyes gazes over a continuous speckle of glimmering glass beads, Mother of Pearl and colourful stones.

### Tough In and Out of the Water

Unlike competing pool plasters, Crystal Topping is also suitable for use outside the water. Infused with glittering aggregates such as coloured glass beads, colored crushed glass and Mother of Pearl to produced a unique and stunning exposed aggregate flooring.

### The Right Stuff, Fast and Easy

No resins or coatings that might be sensitive to moisture penetration, Crystal

Topping is based on a cement-based dry mortar binder modified with advanced dry polymers
and special additives that is just as fine in continuously dump environments as it is in dry
environments. Pre-packaged with decorative aggregates, only water is added to the mix and
Plastered directly on a pool's inner concrete shell. Crystal Topping contains
colorful aggregates such as glass and Mother of Pearl for maximum visual impact.