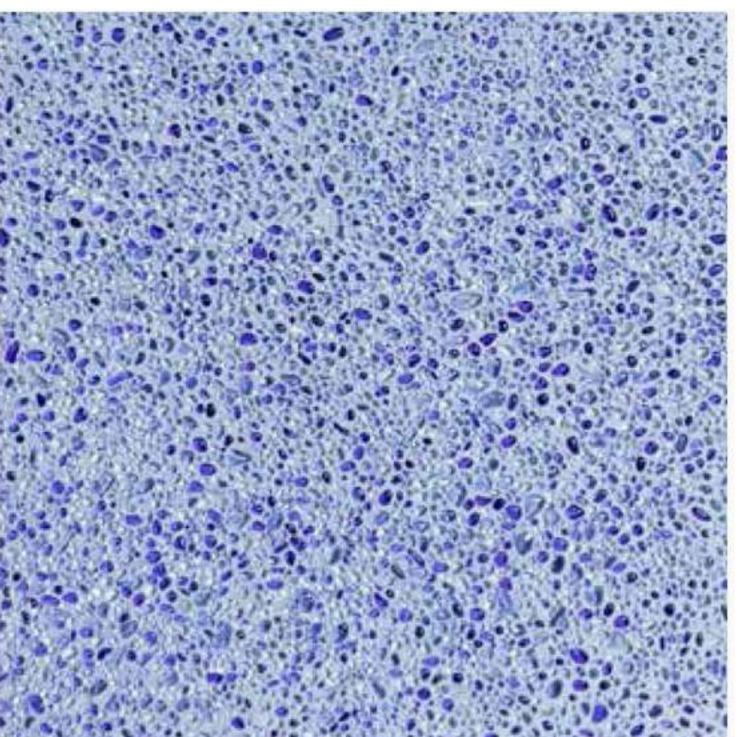

### Flow With Water

A finish to complement the endless flow of water. Seamless with no interrupting grout lines, the eyes gazes over a continuous speckle of glimmering glass beads, Mother of Pearl and colourful stones.

### Tough In and Out of the Water

Unlike competing pool plasters, Crystal Topping is also suitable for use outside the water. Infused with glittering aggregates such as coloured glass beads, colored crushed glass and Mother of Pearl to produced a unique and stunning exposed aggregate flooring.

### The Right Stuff, Fast and Easy

No resins or coatings that might be sensitive to moisture penetration, Crystal

Topping is based on a cement-based dry mortar binder modified with advanced dry polymers
and special additives that is just as fine in continuously dump environments as it is in dry
environments. Pre-packaged with decorative aggregates, only water is added to the mix and
Plastered directly on a pool's inner concrete shell. Crystal Topping contains
colorful aggregates such as glass and Mother of Pearl for maximum visual impact.