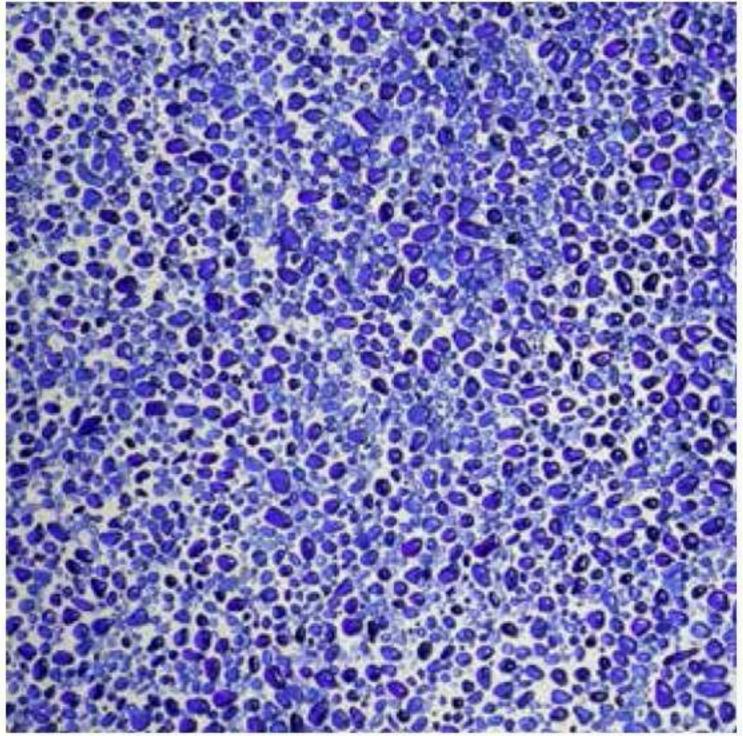

### Render System Details

### The Right Stuff, Fast and Easy

No resins or coatings that might be sensitive to moisture penetration, Crystal

Topping is based on a cement-based dry mortar binder modified with advanced dry polymers
and special additives that is just as fine in continuously dump environments as it is in dry
environments. Pre-packaged with decorative aggregates, only water is added to the mix and
Plastered directly on a pool's inner concrete shell. Crystal Topping contains
colorful aggregates such as glass and Mother of Pearl for maximum visual impact.