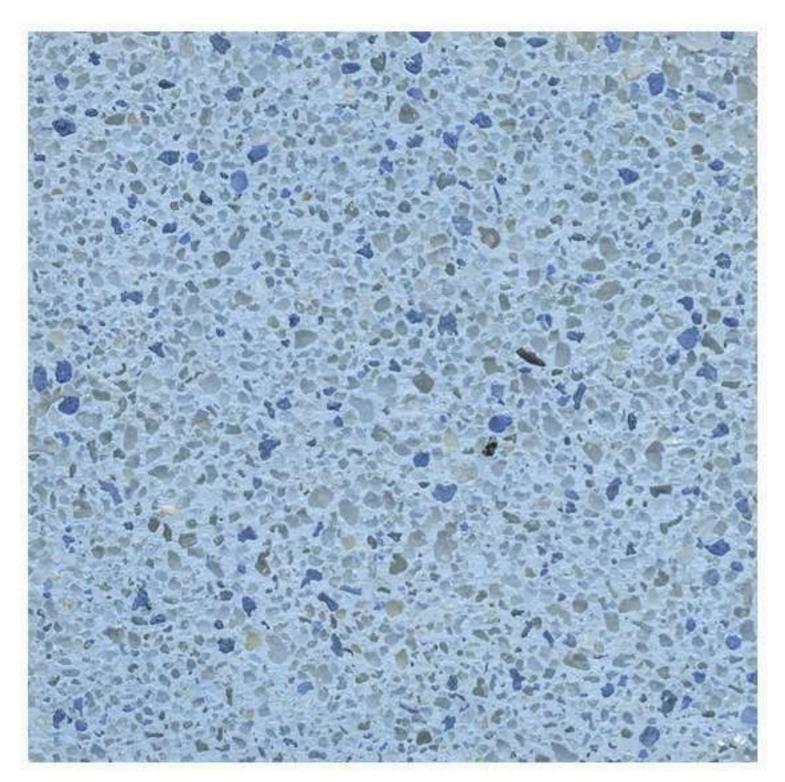

### Render System Details

### Flow With Water

A finish to complement the endless flow of water. Seamless with no interrupting grout lines, the eyes gazes over a continuous speckle of glimmering glass beads, Mother of Pearl and colourful stones.

### **Up to Pool Chemistry**

Unlike field-mixed or traditional pool plasters, Crystal Topping was formulated specifically for the harsh environment of chlorinated pools with special admixtures and components for a tough yet attractive finish.

### Tough In and Out of the Water

Unlike competing pool plasters, Crystal Topping is also suitable for use outside the water. Infused with glittering aggregates such as coloured glass beads, colored crushed glass and Mother of Pearl to produced a unique and stunning exposed aggregate flooring.

### The Right Stuff, Fast and Easy

No resins or coatings that might be sensitive to moisture penetration, Crystal

Topping is based on a cement-based dry mortar binder modified with advanced dry polymers
and special additives that is just as fine in continuously dump environments as it is in dry
environments. Pre-packaged with decorative aggregates, only water is added to the mix and
Plastered directly on a pool's inner concrete shell. Crystal Topping contains
colorful aggregates such as glass and Mother of Pearl for maximum visual impact.