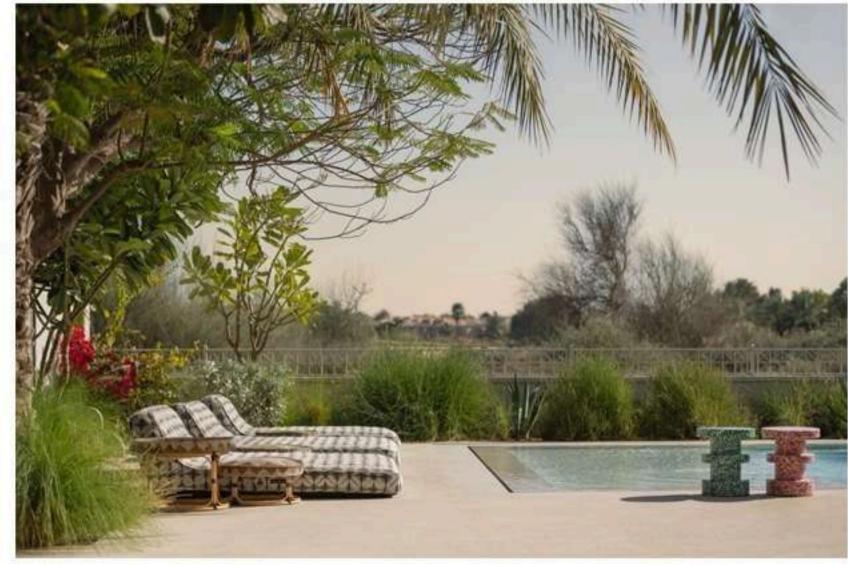

### Flow With Water

A finish to complement the endless flow of water. Seamless with no interrupting grout lines, the eyes gazes over a continuous speckle of glimmering glass beads, Mother of Pearl and colourful stones.

### **Up to Pool Chemistry**

Unlike field-mixed or traditional pool plasters, Crystal Topping was formulated specifically for the harsh environment of chlorinated pools with special admixtures and components for a tough yet attractive finish.

### Tough In and Out of the Water

Unlike competing pool plasters, Crystal Topping is also suitable for use outside the water. Infused with glittering aggregates such as coloured glass beads, colored crushed glass and Mother of Pearl to produced a unique and stunning exposed aggregate flooring.

### The Right Stuff, Fast and Easy

No resins or coatings that might be sensitive to moisture penetration, Crystal

Topping is based on a cement-based dry mortar binder modified with advanced dry polymers
and special additives that is just as fine in continuously dump environments as it is in dry
environments. Pre-packaged with decorative aggregates, only water is added to the mix and
Plastered directly on a pool's inner concrete shell. Crystal Topping contains
colorful aggregates such as glass and Mother of Pearl for maximum visual impact.