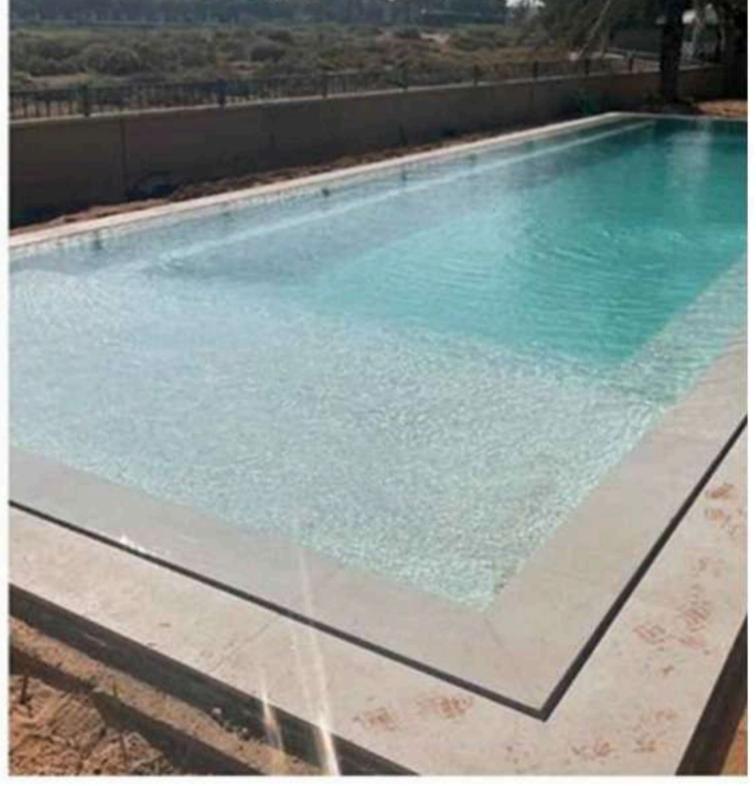

### Render System Details

### Flow With Water

A finish to complement the endless flow of water. Seamless with no interrupting grout lines, the eyes gazes over a continuous speckle of glimmering glass beads, Mother of Pearl and colourful stones.

### **Up to Pool Chemistry**

Unlike field-mixed or traditional pool plasters, Crystal Topping was formulated specifically for the harsh environment of chlorinated pools with special admixtures and components for a tough yet attractive finish.

### Tough In and Out of the Water

Unlike competing pool plasters, Crystal Topping is also suitable for use outside the water. Infused with glittering aggregates such as coloured glass beads, colored crushed glass and Mother of Pearl to produced a unique and stunning exposed aggregate flooring.

### The Right Stuff, Fast and Easy

No resins or coatings that might be sensitive to moisture penetration, Crystal

Topping is based on a cement-based dry mortar binder modified with advanced dry polymers
and special additives that is just as fine in continuously dump environments as it is in dry
environments. Pre-packaged with decorative aggregates, only water is added to the mix and
Plastered directly on a pool's inner concrete shell. Crystal Topping contains
colorful aggregates such as glass and Mother of Pearl for maximum visual impact.