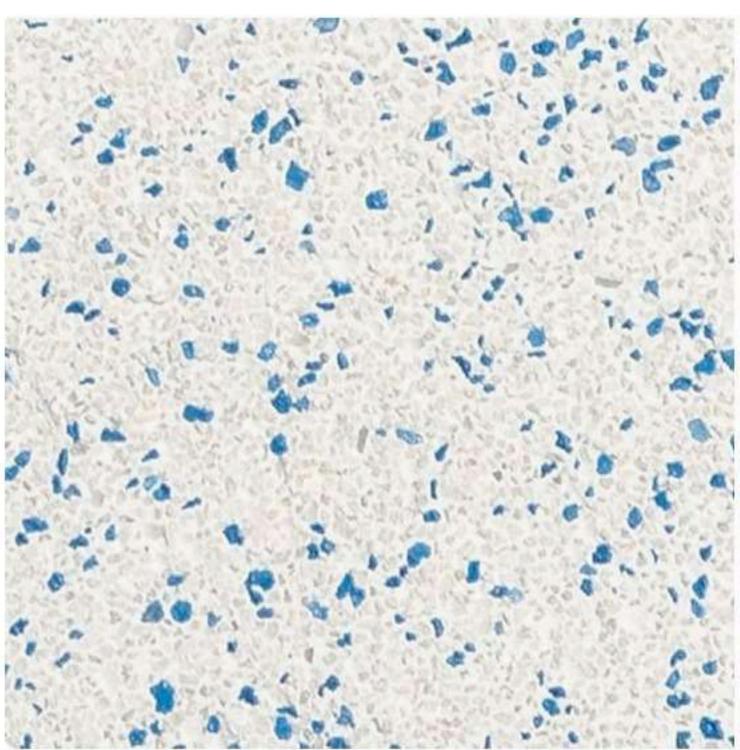

### Flow With Water

A finish to complement the endless flow of water. Seamless with no interrupting grout lines, the eyes gazes over a continuous speckle of glimmering glass beads, Mother of Pearl and colourful stones.

### **Up to Pool Chemistry**

Unlike field-mixed or traditional pool plasters, Crystal Topping was formulated specifically for the harsh environment of chlorinated pools with special admixtures and components for a tough yet attractive finish.

### Tough In and Out of the Water

Unlike competing pool plasters, Crystal Topping is also suitable for use outside the water. Infused with glittering aggregates such as coloured glass beads, colored crushed glass and Mother of Pearl to produced a unique and stunning exposed aggregate flooring.

### The Right Stuff, Fast and Easy

No resins or coatings that might be sensitive to moisture penetration, Crystal

Topping is based on a cement-based dry mortar binder modified with advanced dry polymers
and special additives that is just as fine in continuously dump environments as it is in dry
environments. Pre-packaged with decorative aggregates, only water is added to the mix and
Plastered directly on a pool's inner concrete shell. Crystal Topping contains
colorful aggregates such as glass and Mother of Pearl for maximum visual impact.