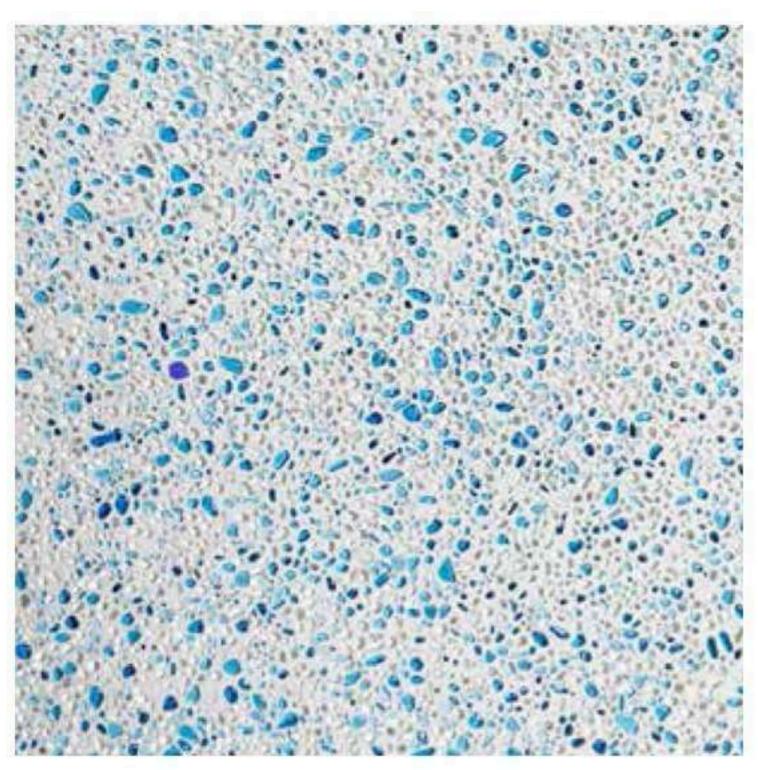

### Flow With Water

A finish to complement the endless flow of water. Seamless with no interrupting grout lines, the eyes gazes over a continuous speckle of glimmering glass beads, Mother of Pearl and colourful stones.

### Tough In and Out of the Water

Unlike competing pool plasters, Crystal Topping is also suitable for use outside the water. Infused with glittering aggregates such as coloured glass beads, colored crushed glass and Mother of Pearl to produced a unique and stunning exposed aggregate flooring.

### The Right Stuff, Fast and Easy

No resins or coatings that might be sensitive to moisture penetration, Crystal

Topping is based on a cement-based dry mortar binder modified with advanced dry polymers
and special additives that is just as fine in continuously dump environments as it is in dry
environments. Pre-packaged with decorative aggregates, only water is added to the mix and
Plastered directly on a pool's inner concrete shell. Crystal Topping contains
colorful aggregates such as glass and Mother of Pearl for maximum visual impact.