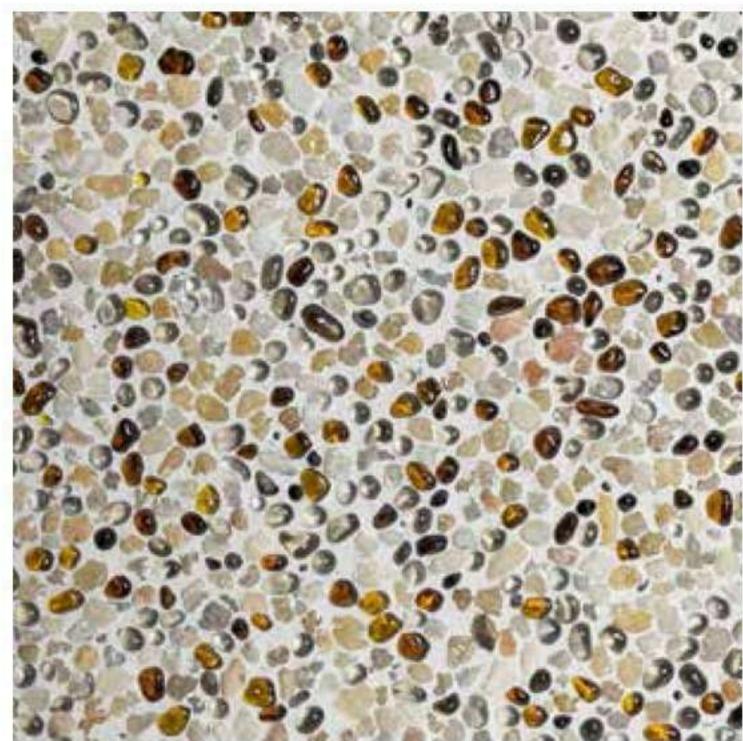

### Flow With Water

A finish to complement the endless flow of water. Seamless with no interrupting grout lines, the eyes gazes over a continuous speckle of glimmering glass beads, Mother of Pearl and colourful stones.

### **Up to Pool Chemistry**

Unlike field-mixed or traditional pool plasters, Crystal Topping was formulated specifically for the harsh environment of chlorinated pools with special admixtures and components for a tough yet attractive finish.

### Tough In and Out of the Water

Unlike competing pool plasters, Crystal Topping is also suitable for use outside the water. Infused with glittering aggregates such as coloured glass beads, colored crushed glass and Mother of Pearl to produced a unique and stunning exposed aggregate flooring.

### The Right Stuff, Fast and Easy

No resins or coatings that might be sensitive to moisture penetration, Crystal

Topping is based on a cement-based dry mortar binder modified with advanced dry polymers
and special additives that is just as fine in continuously dump environments as it is in dry
environments. Pre-packaged with decorative aggregates, only water is added to the mix and
Plastered directly on a pool's inner concrete shell. Crystal Topping contains
colorful aggregates such as glass and Mother of Pearl for maximum visual impact.