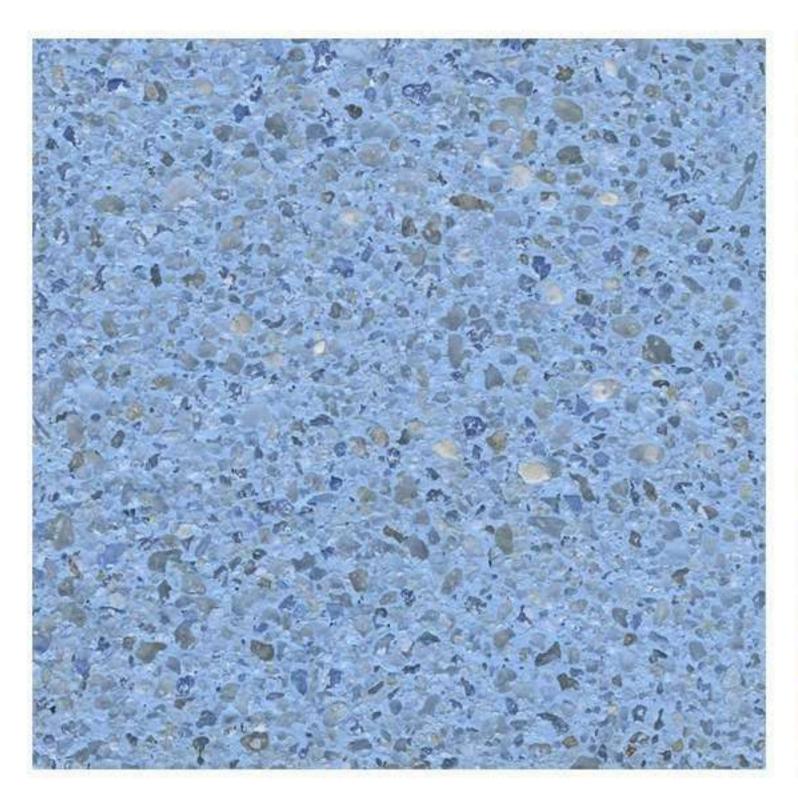

### Flow With Water

A finish to complement the endless flow of water. Seamless with no interrupting grout lines, the eyes gazes over a continuous speckle of glimmering glass beads, Mother of Pearl and colourful stones.

### Tough In and Out of the Water

Unlike competing pool plasters, Crystal Topping is also suitable for use outside the water. Infused with glittering aggregates such as coloured glass beads, colored crushed glass and Mother of Pearl to produced a unique and stunning exposed aggregate flooring.

### The Right Stuff, Fast and Easy

No resins or coatings that might be sensitive to moisture penetration, Crystal

Topping is based on a cement-based dry mortar binder modified with advanced dry polymers
and special additives that is just as fine in continuously dump environments as it is in dry
environments. Pre-packaged with decorative aggregates, only water is added to the mix and
Plastered directly on a pool's inner concrete shell. Crystal Topping contains
colorful aggregates such as glass and Mother of Pearl for maximum visual impact.