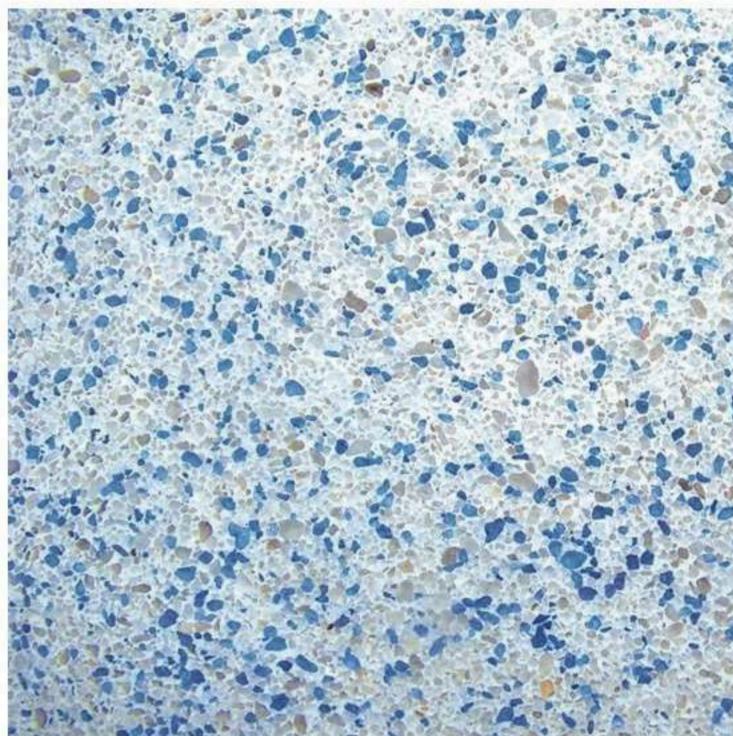

### Flow With Water

A finish to complement the endless flow of water. Seamless with no interrupting grout lines, the eyes gazes over a continuous speckle of glimmering glass beads, Mother of Pearl and colourful stones.

### Tough In and Out of the Water

Unlike competing pool plasters, Crystal Topping is also suitable for use outside the water. Infused with glittering aggregates such as coloured glass beads, colored crushed glass and Mother of Pearl to produced a unique and stunning exposed aggregate flooring.

### The Right Stuff, Fast and Easy

No resins or coatings that might be sensitive to moisture penetration, Crystal

Topping is based on a cement-based dry mortar binder modified with advanced dry polymers
and special additives that is just as fine in continuously dump environments as it is in dry
environments. Pre-packaged with decorative aggregates, only water is added to the mix and
Plastered directly on a pool's inner concrete shell. Crystal Topping contains
colorful aggregates such as glass and Mother of Pearl for maximum visual impact.