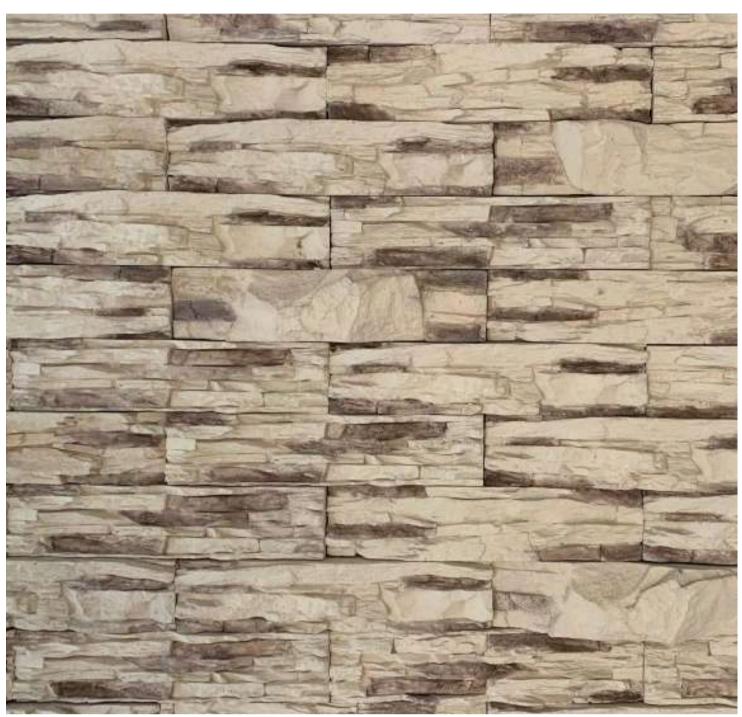

### Artificial Stones made in UAE

#### **Product Description**

Our artificial stones & bricks are designed for use over existing concrete and masonry, both Interior and exterior. Artificial stone is a blend of micro silica aggregates, Cement, white sand, German color pigments, and various additives that produce a stone. Artificial stones and bricks come in different textures, colors, and patterns to replicate a wide variety of finishes such as brick, tile, slate, and more. Once sealed, artificial stone is virtually water-impermeable, allowing it to be used in areas where water would otherwise pose a problem. In addition, because of its lightweight composition, it can be added to load-bearing walls, steel, masonry, calcium silicate walls, or other partitioned material.

#### **Product Specification**

- It is manufactured from high-quality materials that are carefully selected. Was a result, the material can withstand the harsh effects of adverse weather conditions.
- It is available in different forms and designs with a variety of colors to satisfy all tastes.
- It presents an ideal substance that isolates the outer surface from moisture and temperature.
- It is fastened to the construction of a substance firmly because its back surface is covered
- with the ideal type of pebbles.
- It is lower in cost for traditional material having comparable and to achieve similar design
- effect.
- It requires minimum maintenance as compared to other traditional construction materials.
- It is washable and can be easily cleaned.