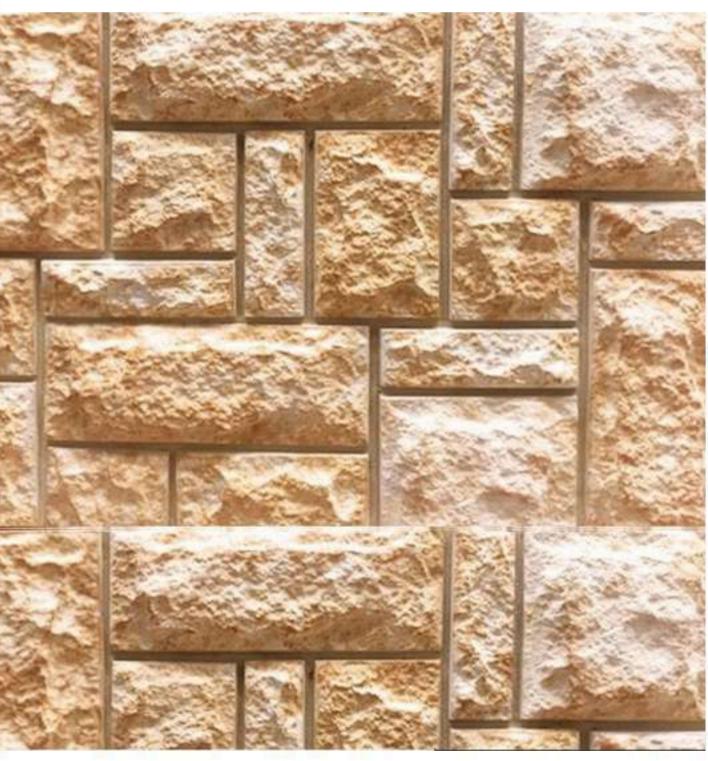

### Artificial Stones made in UAE

#### **Product Description**

Our artificial stones & bricks are designed for use over existing concrete and masonry, both Interior and exterior. Artificial stone is a blend of micro silica aggregates, Cement, white sand, German color pigments, and various additives that produce a stone. Artificial stones and bricks come in different textures, colors, and patterns to replicate a wide variety of finishes such as brick, tile, slate, and more. Once sealed, artificial stone is virtually water-impermeable, allowing it to be used in areas where water would otherwise pose a problem. In addition, because of its lightweight composition, it can be added to load-bearing walls, steel, masonry, calcium silicate walls, or other partitioned material.

#### **Product Specification**

- It is manufactured from high-quality materials that are carefully selected. Was a result, the material can withstand the harsh effects of adverse weather conditions.
- It is available in different forms and designs with a variety of colors to satisfy all tastes.
- It presents an ideal substance that isolates the outer surface from moisture and temperature.
- It is fastened to the construction of a substance firmly because its back surface is covered
- with the ideal type of pebbles.
- It is lower in cost for traditional material having comparable and to achieve similar design
- effect.
- It requires minimum maintenance as compared to other traditional construction materials.
- It is washable and can be easily cleaned.