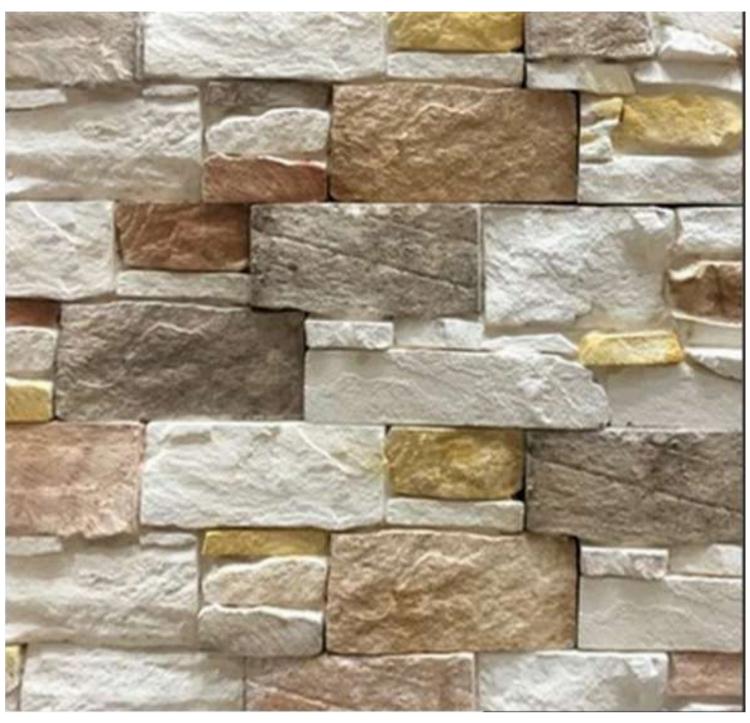

### Artificial Stones made in UAE

#### **Product Description**

Our artificial stones & bricks are designed for use over existing concrete and masonry, both Interior and exterior. Artificial stone is a blend of micro silica aggregates, Cement, white sand, German color pigments, and various additives that produce a stone. Artificial stones and bricks come in different textures, colors, and patterns to replicate a wide variety of finishes such as brick, tile, slate, and more. Once sealed, artificial stone is virtually water-impermeable, allowing it to be used in areas where water would otherwise pose a problem. In addition, because of its lightweight composition, it can be added to load-bearing walls, steel, masonry, calcium silicate walls, or other partitioned material.

#### **Product Specification**

- It is manufactured from high-quality materials that are carefully selected. Was a result, the material can withstand the harsh effects of adverse weather conditions.
- It is available in different forms and designs with a variety of colors to satisfy all tastes.
- It presents an ideal substance that isolates the outer surface from moisture and temperature.
- It is fastened to the construction of a substance firmly because its back surface is covered
- with the ideal type of pebbles.
- It is lower in cost for traditional material having comparable and to achieve similar design
- effect.
- It requires minimum maintenance as compared to other traditional construction materials.
- It is washable and can be easily cleaned.