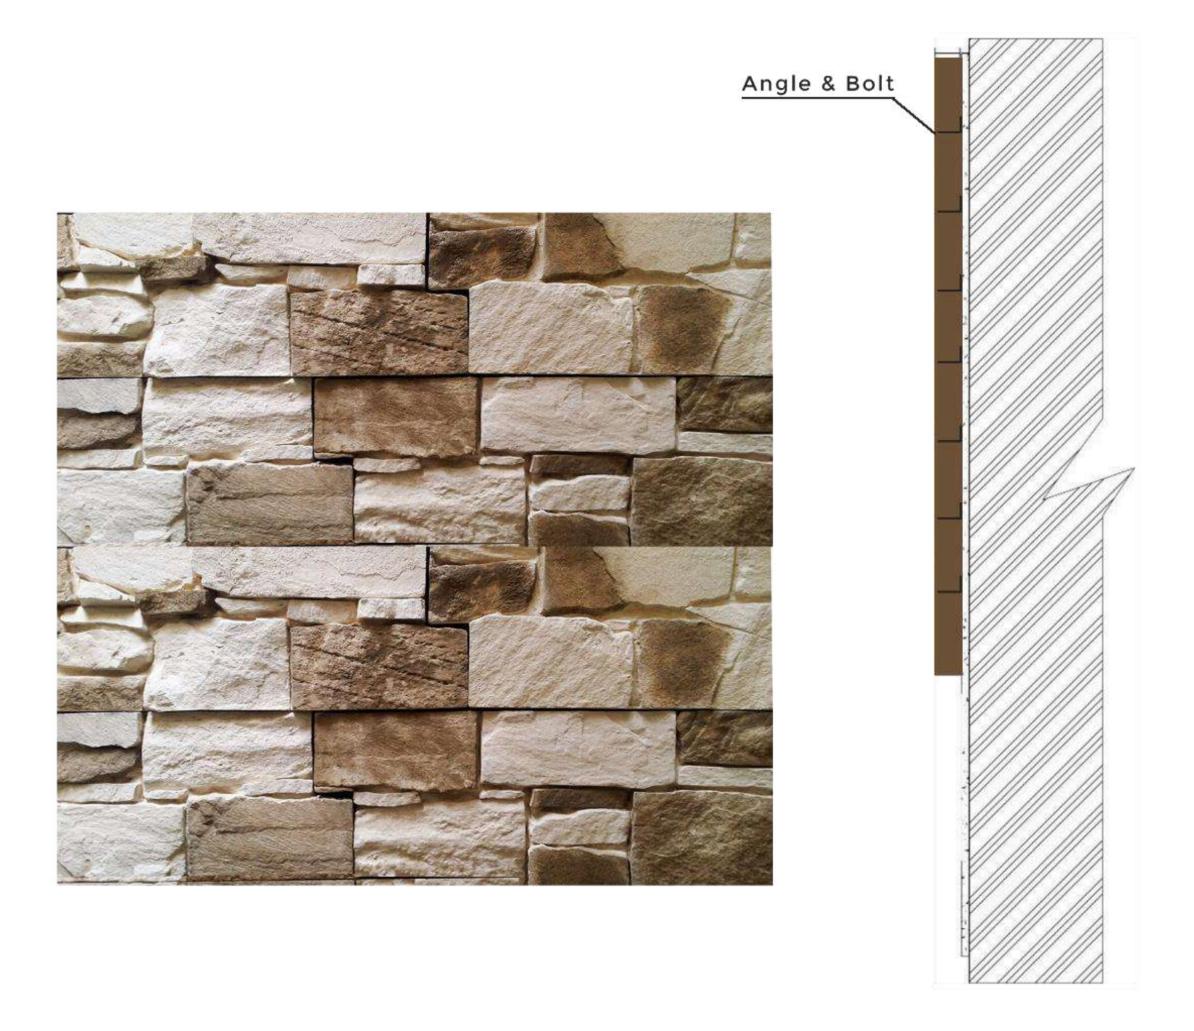

#### Installation

There are many methods for fixing stone, but some specified are:

- Wet fix (Tile Adhesive)
- Wet fix (Cement Mortar)
- Dry fix (mechanical Cladding)
- 1. For D-STONE, Wet fixing with cement mortar is one of the methods compatible with this kind of stone which is covered with chips marble from its backside (fixing side). 2. For MOUNTAIN STONE, Mechanical fixing is one of the best solution keeping in mind the size of the stone and the weight of the stone. 3. For Valley STONE, both mechanical and Wet fixing are the suitable options.

The steps for these methods are: -

- 1. Water Curing
- 2. Mortar application
- 3. Installation of Stone
- 4. Water Curing after Fixing
- 5. Filling Joints between the Stones if applicable