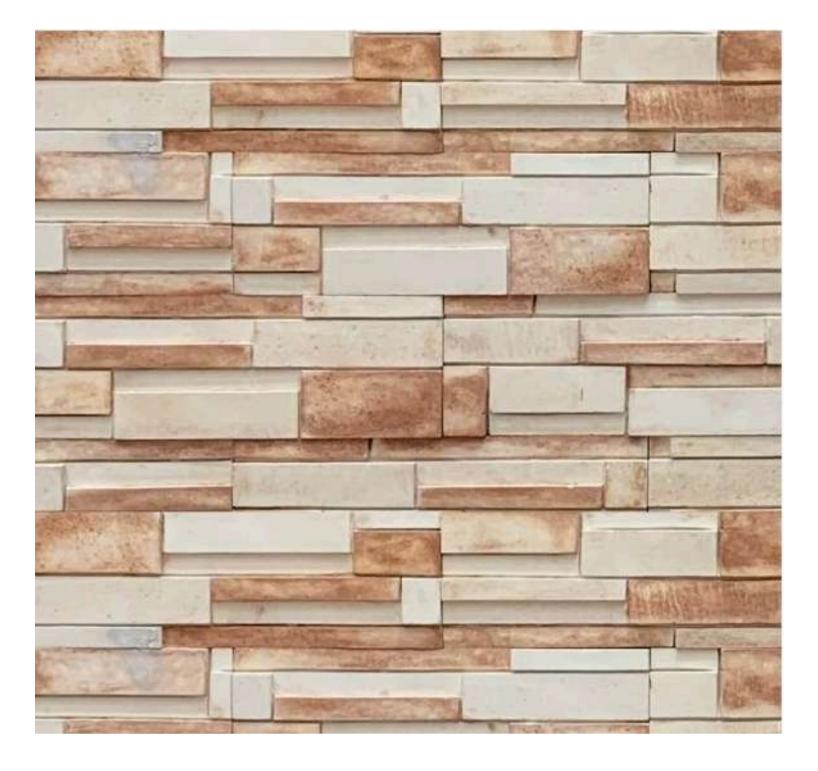

### Artificial Stones made in UAE

#### **Product Description**

Our artificial stones & bricks are designed for use over existing concrete and masonry, both Interior and exterior. Artificial stone is a blend of micro silica aggregates, Cement, white sand, German color pigments, and various additives that produce a stone. Artificial stones and bricks come in different textures, colors, and patterns to replicate a wide variety of finishes such as brick, tile, slate, and more. Once sealed, artificial stone is virtually water-impermeable, allowing it to be used in areas where water would otherwise pose a problem. In addition, because of its lightweight composition, it can be added to load-bearing walls, steel, masonry, calcium silicate walls, or other partitioned material.

#### **Product Specification**

- It is manufactured from high-quality materials that are carefully selected. Was a result, the material can withstand the harsh effects of adverse weather conditions.
- It is available in different forms and designs with a variety of colors to satisfy all tastes.
- It presents an ideal substance that isolates the outer surface from moisture and temperature.
- It is fastened to the construction of a substance firmly because its back surface is covered
- with the ideal type of pebbles.
- It is lower in cost for traditional material having comparable and to achieve similar design
- effect.
- It requires minimum maintenance as compared to other traditional construction materials.
- It is washable and can be easily cleaned.