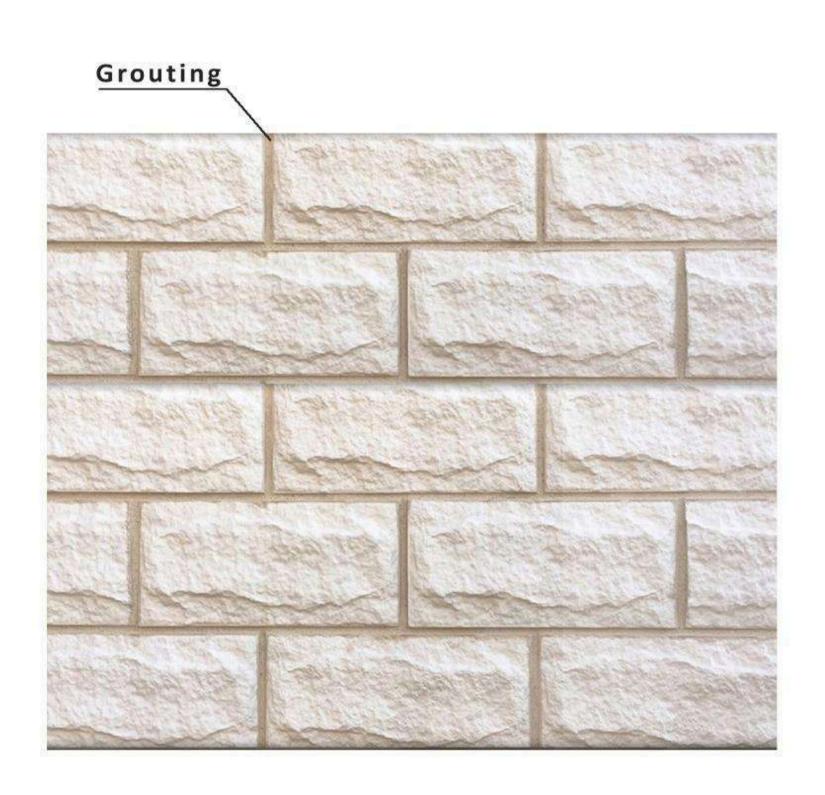

### Artificial Stones made in UAE

#### **Product Description**

Our artificial stones & bricks are designed for use over existing concrete and masonry, both Interior and exterior. Artificial stone is a blend of micro silica aggregates, Cement, white sand, German color pigments, and various additives that produce a stone. Artificial stones and bricks come in different textures, colors, and patterns to replicate a wide variety of finishes such as brick, tile, slate, and more. Once sealed, artificial stone is virtually water-impermeable, allowing it to be used in areas where water would otherwise pose a problem. In addition, because of its lightweight composition, it can be added to load-bearing walls, steel, masonry, calcium silicate walls, or other partitioned material.

#### **Product Specification**

- It is manufactured from high-quality materials that are carefully selected. Was a result, the material can withstand the harsh effects of adverse weather conditions.
- It is available in different forms and designs with a variety of colors to satisfy all tastes.
- It presents an ideal substance that isolates the outer surface from moisture and temperature.
- It is fastened to the construction of a substance firmly because its back surface is covered
- with the ideal type of pebbles.
- It is lower in cost for traditional material having comparable and to achieve similar design
- effect.
- It requires minimum maintenance as compared to other traditional construction materials.
- It is washable and can be easily cleaned.

The steps for these methods are: -

- 1. Water Curing
- 2. Mortar application
- 3. Installation of Stone
- 4. Water Curing after Fixing
- 5. Filling Joints between the Stones if applicable