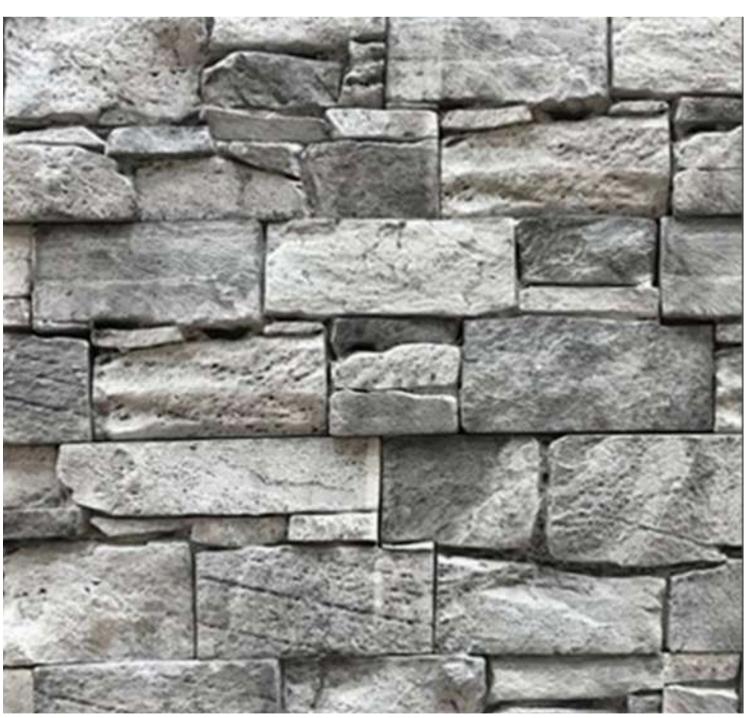

### Artificial Stones made in UAE

#### **Product Description**

Our artificial stones & bricks are designed for use over existing concrete and masonry, both Interior and exterior. Artificial stone is a blend of micro silica aggregates, Cement, white sand, German color pigments, and various additives that produce a stone. Artificial stones and bricks come in different textures, colors, and patterns to replicate a wide variety of finishes such as brick, tile, slate, and more. Once sealed, artificial stone is virtually water-impermeable, allowing it to be used in areas where water would otherwise pose a problem. In addition, because of its lightweight composition, it can be added to load-bearing walls, steel, masonry, calcium silicate walls, or other partitioned material.

#### **Product Specification**

- It is manufactured from high-quality materials that are carefully selected. Was a result, the material can withstand the harsh effects of adverse weather conditions.
- It is available in different forms and designs with a variety of colors to satisfy all tastes.
- It presents an ideal substance that isolates the outer surface from moisture and temperature.
- It is fastened to the construction of a substance firmly because its back surface is covered
- with the ideal type of pebbles.
- It is lower in cost for traditional material having comparable and to achieve similar design
- effect.
- It requires minimum maintenance as compared to other traditional construction materials.
- It is washable and can be easily cleaned.