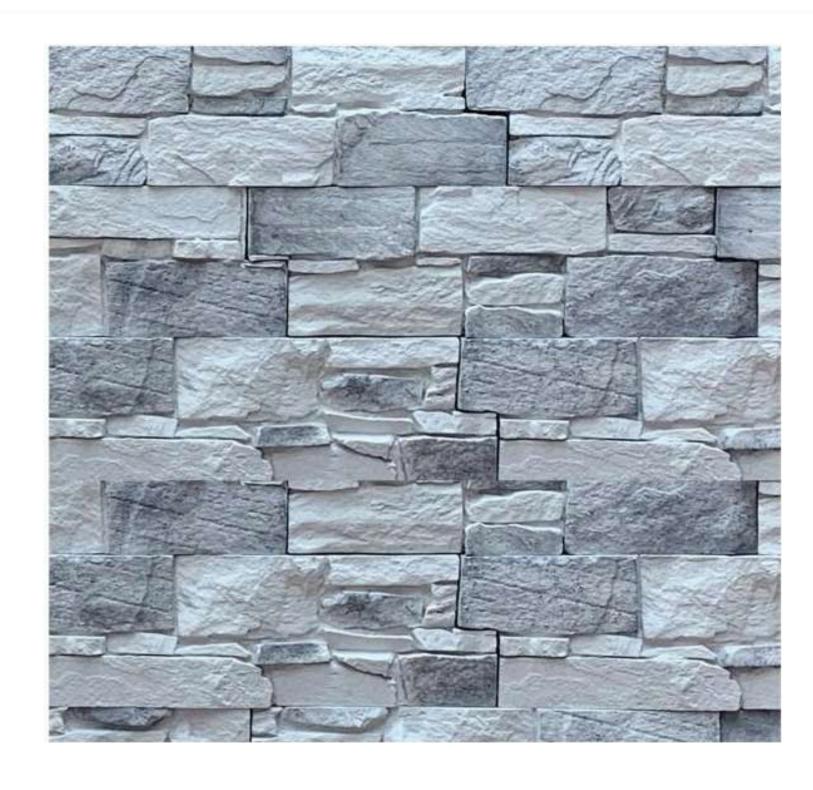

### Artificial Stones made in UAE

#### **Product Description**

Our artificial stones & bricks are designed for use over existing concrete and masonry, both Interior and exterior. Artificial stone is a blend of micro silica aggregates, Cement, white sand, German color pigments, and various additives that produce a stone. Artificial stones and bricks come in different textures, colors, and patterns to replicate a wide variety of finishes such as brick, tile, slate, and more. Once sealed, artificial stone is virtually water-impermeable, allowing it to be used in areas where water would otherwise pose a problem. In addition, because of its lightweight composition, it can be added to load-bearing walls, steel, masonry, calcium silicate walls, or other partitioned material.

#### **Product Specification**

- It is manufactured from high-quality materials that are carefully selected. Was a result, the material can withstand the harsh effects of adverse weather conditions.
- It is available in different forms and designs with a variety of colors to satisfy all tastes.
- It presents an ideal substance that isolates the outer surface from moisture and temperature.
- It is fastened to the construction of a substance firmly because its back surface is covered
- with the ideal type of pebbles.
- It is lower in cost for traditional material having comparable and to achieve similar design
- effect.
- It requires minimum maintenance as compared to other traditional construction materials.
- It is washable and can be easily cleaned.