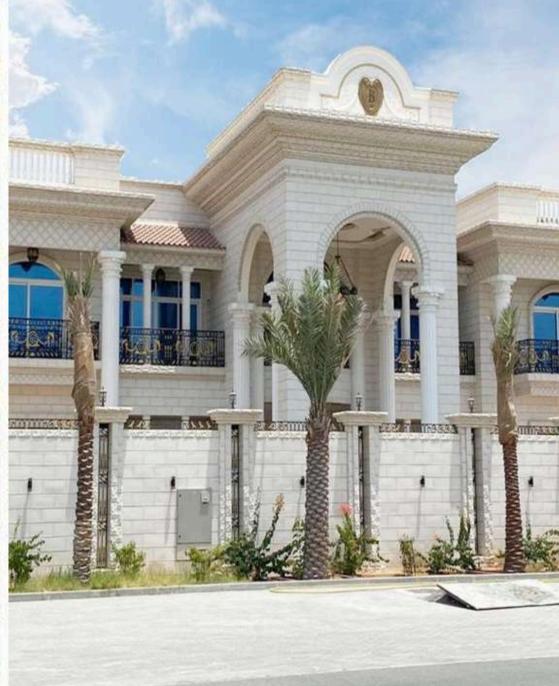

### Artificial Stones made in UAE

#### **Product Description**

Our artificial stones & bricks are designed for use over existing concrete and masonry, both Interior and exterior. Artificial stone is a blend of micro silica aggregates, Cement, white sand, German color pigments, and various additives that produce a stone. Artificial stones and bricks come in different textures, colors, and patterns to replicate a wide variety of finishes such as brick, tile, slate, and more. Once sealed, artificial stone is virtually water-impermeable, allowing it to be used in areas where water would otherwise pose a problem. In addition, because of its lightweight composition, it can be added to load-bearing walls, steel, masonry, calcium silicate walls, or other partitioned material.

#### **Product Specification**

- It is manufactured from high-quality materials that are carefully selected. Was a result, the material can withstand the harsh effects of adverse weather conditions.
- It is available in different forms and designs with a variety of colors to satisfy all tastes.
- It presents an ideal substance that isolates the outer surface from moisture and temperature.
- It is fastened to the construction of a substance firmly because its back surface is covered
- with the ideal type of pebbles.
- It is lower in cost for traditional material having comparable and to achieve similar design
- effect.
- It requires minimum maintenance as compared to other traditional construction materials.
- It is washable and can be easily cleaned.

Stone Cladding at Thumaby Hospital, Ajman

Stone Cladding at Private Villa, Abu Dhabi

Stone Cladding at LULU Al Raha

**Stone Cladding at Private Villa, Dubai** 

**Stone Cladding at Private Villa, Dubai** 