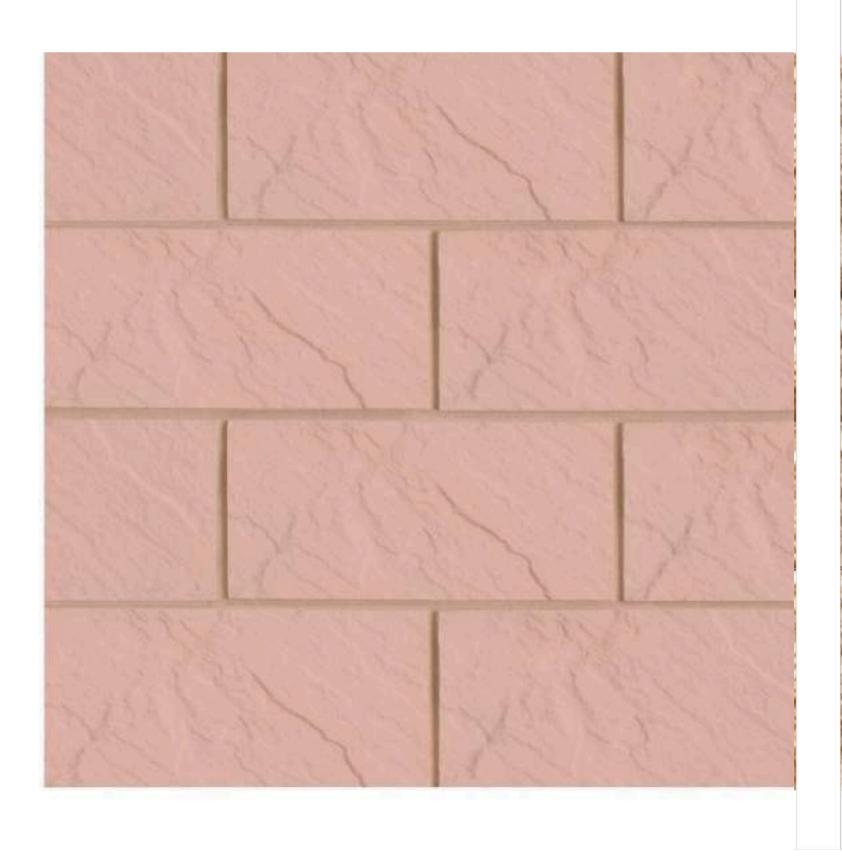

### Artificial Stones made in UAE

#### **Product Description**

Our artificial stones & bricks are designed for use over existing concrete and masonry, both Interior and exterior. Artificial stone is a blend of micro silica aggregates, Cement, white sand, German color pigments, and various additives that produce a stone. Artificial stones and bricks come in different textures, colors, and patterns to replicate a wide variety of finishes such as brick, tile, slate, and more. Once sealed, artificial stone is virtually water-impermeable, allowing it to be used in areas where water would otherwise pose a problem. In addition, because of its lightweight composition, it can be added to load-bearing walls, steel, masonry, calcium silicate walls, or other partitioned material.

#### **Product Specification**

- It is manufactured from high-quality materials that are carefully selected. Was a result, the material can withstand the harsh effects of adverse weather conditions.
- It is available in different forms and designs with a variety of colors to satisfy all tastes.
- It presents an ideal substance that isolates the outer surface from moisture and temperature.
- It is fastened to the construction of a substance firmly because its back surface is covered
- with the ideal type of pebbles.
- It is lower in cost for traditional material having comparable and to achieve similar design
- effect.
- It requires minimum maintenance as compared to other traditional construction materials.
- It is washable and can be easily cleaned.