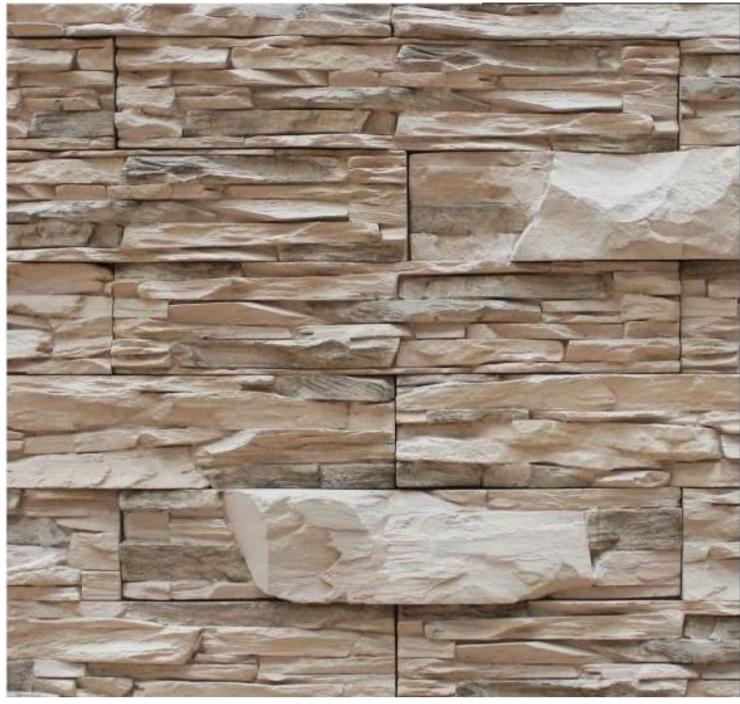

### Artificial Stones made in UAE

#### **Product Description**

Our artificial stones & bricks are designed for use over existing concrete and masonry, both Interior and exterior. Artificial stone is a blend of micro silica aggregates, Cement, white sand, German color pigments, and various additives that produce a stone. Artificial stones and bricks come in different textures, colors, and patterns to replicate a wide variety of finishes such as brick, tile, slate, and more. Once sealed, artificial stone is virtually water-impermeable, allowing it to be used in areas where water would otherwise pose a problem. In addition, because of its lightweight composition, it can be added to load-bearing walls, steel, masonry, calcium silicate walls, or other partitioned material.

#### **Product Specification**

- It is manufactured from high-quality materials that are carefully selected. Was a result, the material can withstand the harsh effects of adverse weather conditions.
- It is available in different forms and designs with a variety of colors to satisfy all tastes.
- It presents an ideal substance that isolates the outer surface from moisture and temperature.
- It is fastened to the construction of a substance firmly because its back surface is covered
- with the ideal type of pebbles.
- It is lower in cost for traditional material having comparable and to achieve similar design
- effect.
- It requires minimum maintenance as compared to other traditional construction materials.
- It is washable and can be easily cleaned.