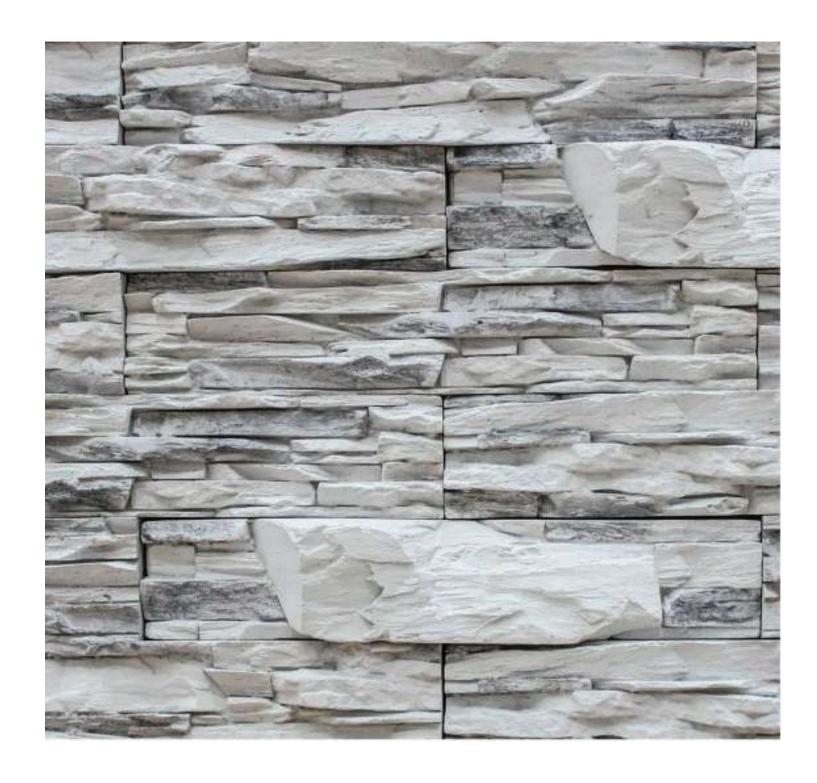

### Artificial Stones made in UAE

#### **Product Description**

Our artificial stones & bricks are designed for use over existing concrete and masonry, both Interior and exterior. Artificial stone is a blend of micro silica aggregates, Cement, white sand, German color pigments, and various additives that produce a stone. Artificial stones and bricks come in different textures, colors, and patterns to replicate a wide variety of finishes such as brick, tile, slate, and more. Once sealed, artificial stone is virtually water-impermeable, allowing it to be used in areas where water would otherwise pose a problem. In addition, because of its lightweight composition, it can be added to load-bearing walls, steel, masonry, calcium silicate walls, or other partitioned material.

#### **Product Specification**

- It is manufactured from high-quality materials that are carefully selected. Was a result, the material can withstand the harsh effects of adverse weather conditions.
- It is available in different forms and designs with a variety of colors to satisfy all tastes.
- It presents an ideal substance that isolates the outer surface from moisture and temperature.
- It is fastened to the construction of a substance firmly because its back surface is covered
- with the ideal type of pebbles.
- It is lower in cost for traditional material having comparable and to achieve similar design
- effect.
- It requires minimum maintenance as compared to other traditional construction materials.
- It is washable and can be easily cleaned.