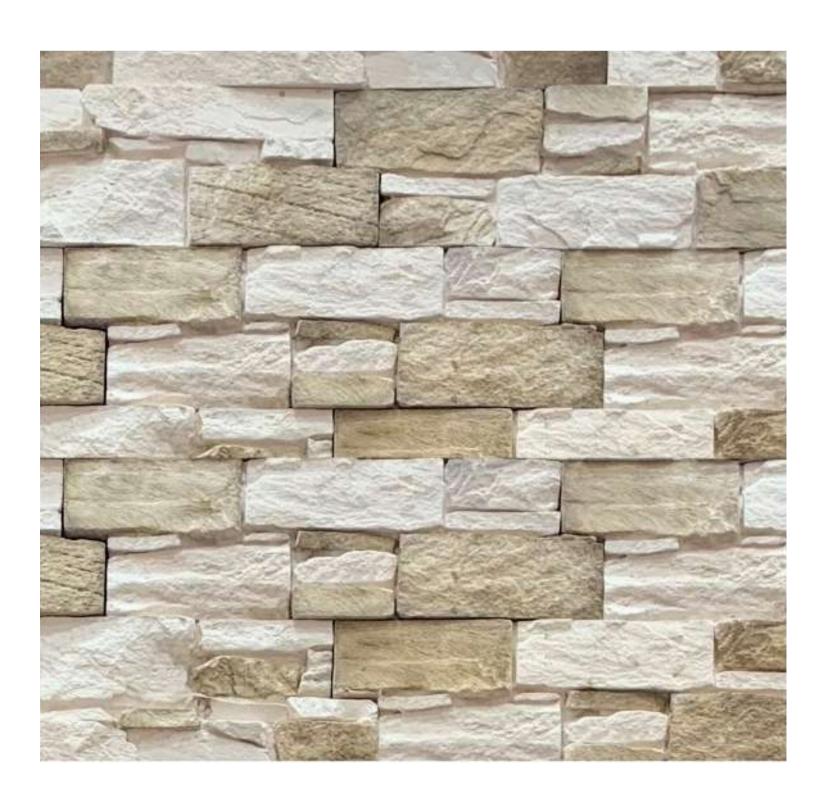

### Artificial Stones made in UAE

#### **Product Description**

Our artificial stones & bricks are designed for use over existing concrete and masonry, both Interior and exterior. Artificial stone is a blend of micro silica aggregates, Cement, white sand, German color pigments, and various additives that produce a stone. Artificial stones and bricks come in different textures, colors, and patterns to replicate a wide variety of finishes such as brick, tile, slate, and more. Once sealed, artificial stone is virtually water-impermeable, allowing it to be used in areas where water would otherwise pose a problem. In addition, because of its lightweight composition, it can be added to load-bearing walls, steel, masonry, calcium silicate walls, or other partitioned material.

#### **Product Specification**

- It is manufactured from high-quality materials that are carefully selected. Was a result, the material can withstand the harsh effects of adverse weather conditions.
- It is available in different forms and designs with a variety of colors to satisfy all tastes.
- It presents an ideal substance that isolates the outer surface from moisture and temperature.
- It is fastened to the construction of a substance firmly because its back surface is covered
- with the ideal type of pebbles.
- It is lower in cost for traditional material having comparable and to achieve similar design
- effect.
- It requires minimum maintenance as compared to other traditional construction materials.
- It is washable and can be easily cleaned.