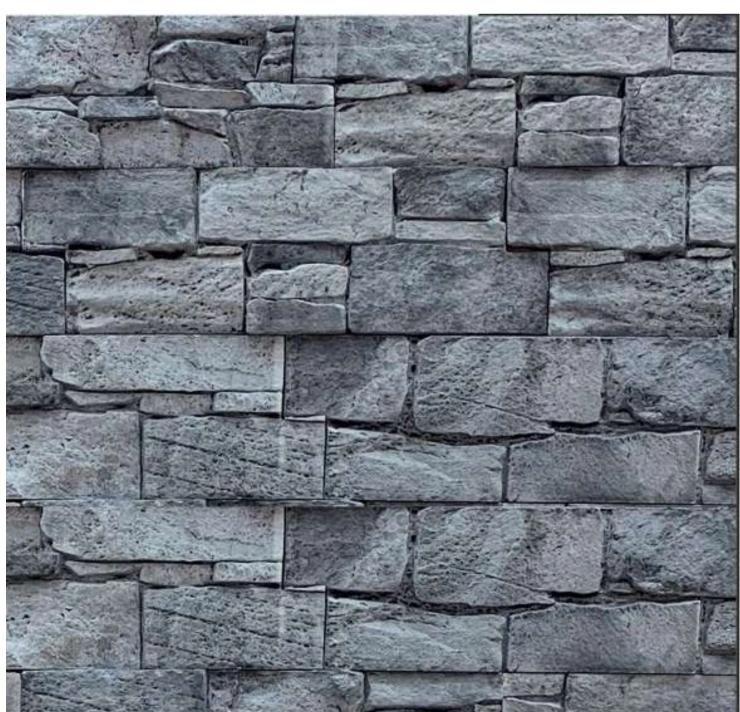

### Artificial Stones made in UAE

#### **Product Description**

Our artificial stones & bricks are designed for use over existing concrete and masonry, both Interior and exterior. Artificial stone is a blend of micro silica aggregates, Cement, white sand, German color pigments, and various additives that produce a stone. Artificial stones and bricks come in different textures, colors, and patterns to replicate a wide variety of finishes such as brick, tile, slate, and more. Once sealed, artificial stone is virtually water-impermeable, allowing it to be used in areas where water would otherwise pose a problem. In addition, because of its lightweight composition, it can be added to load-bearing walls, steel, masonry, calcium silicate walls, or other partitioned material.

#### **Product Specification**

- It is manufactured from high-quality materials that are carefully selected. Was a result, the material can withstand the harsh effects of adverse weather conditions.
- It is available in different forms and designs with a variety of colors to satisfy all tastes.
- It presents an ideal substance that isolates the outer surface from moisture and temperature.
- It is fastened to the construction of a substance firmly because its back surface is covered
- with the ideal type of pebbles.
- It is lower in cost for traditional material having comparable and to achieve similar design
- effect.
- It requires minimum maintenance as compared to other traditional construction materials.
- It is washable and can be easily cleaned.