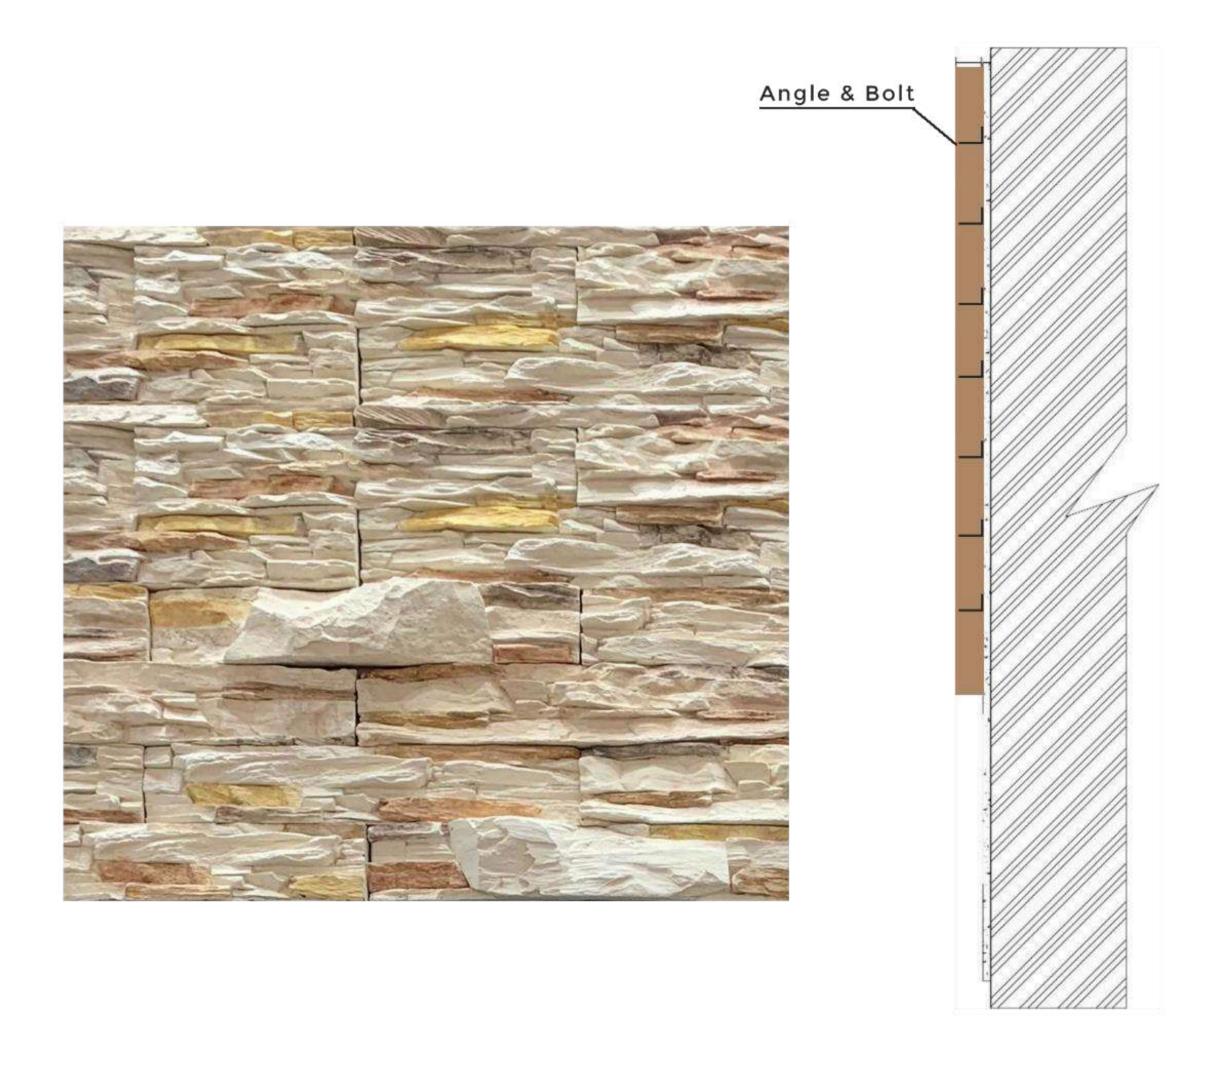

#### Installation

There are many methods for fixing stone, but some specified are:

- Wet fix (Tile Adhesive)
- Wet fix (Cement Mortar)
- Dry fix (mechanical Cladding)
- 1. For D-STONE, Wet fixing with cement mortar is one of the methods compatible with this kind of stone which is covered with chips marble from its backside (fixing side). 2. For MOUNTAIN STONE, Mechanical fixing is one of the best solution keeping in mind the size of the stone and the weight of the stone. 3. For Valley STONE, both mechanical and Wet fixing are the suitable options.

The steps for these methods are: -

- 1. Water Curing
- 2. Mortar application
- 3. Installation of Stone
- 4. Water Curing after Fixing
- 5. Filling Joints between the Stones if applicable