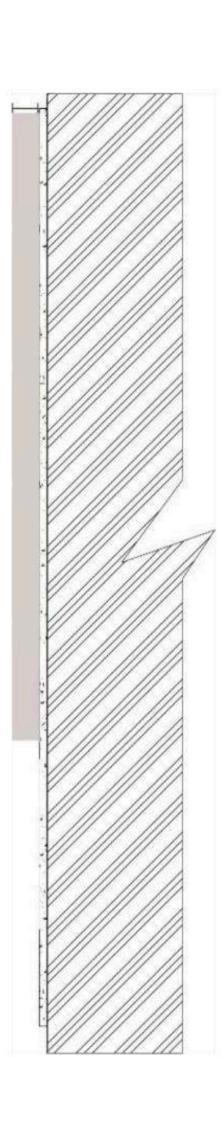

-

- 1. Water Curing
- 2. Mortar application
- 3. Installation of Stone
- 4. Water Curing after Fixing
- 5. Filling Joints between the Stones if applicable

#### **Packaging**

Our Artificial stone comes in individual packages containing material to install 1 m2 area with the weight of approximately 30 kg and can be carried easily.

#### **Limited Warranty**

Our products are free from manufacturing defects. However, Good Hand Technical Services LLC does not warrant or guarantee the artistry performed by any person/firm installing its products unless that firm is on the list of our official applicator. In no event shall Good Hand Technical Services LLC be liable for any incidental or consequential damages.

#### WET FIXING OPTION 1 FOR D-STONE





#### WET FIXING OPTION 1 FOR D-STONE





#### MATERIAL PERCENTAGE FOR D-STONE

| Material                  | Physical Specifications | Percentage |
|---------------------------|-------------------------|------------|
| Chips Material            | Solid 30%               | 30%        |
| White Sand                | Solid                   | 15%        |
| Silica sand               | Solid                   | 10%        |
| Water, colors & chemicals | Liquid                  | 10%        |

#### **TESTING OF D-STONE**

| Water Absorption                              | 6% depending on texture, to be tested further.                                                                                 |
|-----------------------------------------------|----------------------------------------------------------------------------------------