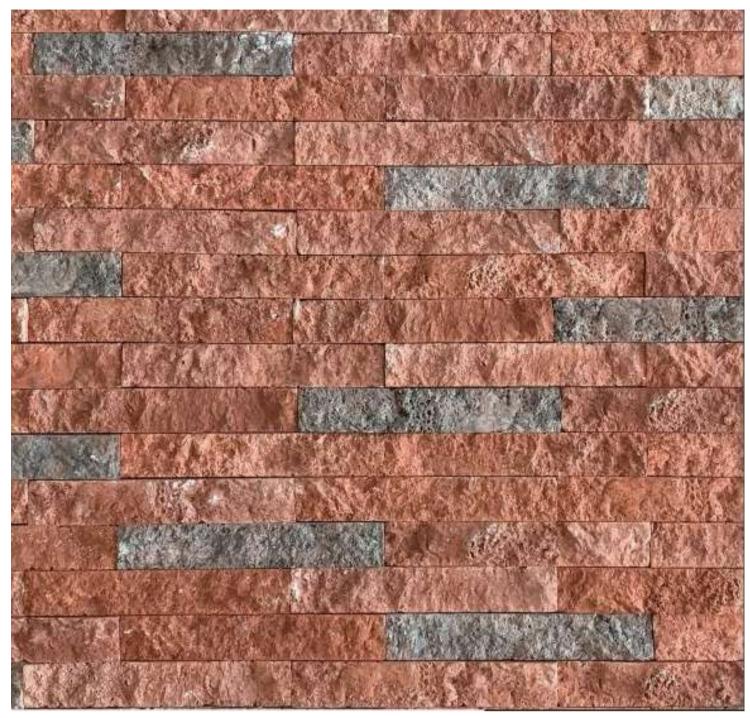

### Artificial Stones made in UAE

#### **Product Description**

Our artificial stones & bricks are designed for use over existing concrete and masonry, both Interior and exterior. Artificial stone is a blend of micro silica aggregates, Cement, white sand, German color pigments, and various additives that produce a stone. Artificial stones and bricks come in different textures, colors, and patterns to replicate a wide variety of finishes such as brick, tile, slate, and more. Once sealed, artificial stone is virtually water-impermeable, allowing it to be used in areas where water would otherwise pose a problem. In addition, because of its lightweight composition, it can be added to load-bearing walls, steel, masonry, calcium silicate walls, or other partitioned material.

#### **Product Specification**

- It is manufactured from high-quality materials that are carefully selected. Was a result, the material can withstand the harsh effects of adverse weather conditions.
- It is available in different forms and designs with a variety of colors to satisfy all tastes.
- It presents an ideal substance that isolates the outer surface from moisture and temperature.
- It is fastened to the construction of a substance firmly because its back surface is covered
- with the ideal type of pebbles.
- It is lower in cost for traditional material having comparable and to achieve similar design
- effect.
- It requires minimum maintenance as compared to other traditional construction materials.
- It is washable and can be easily cleaned.