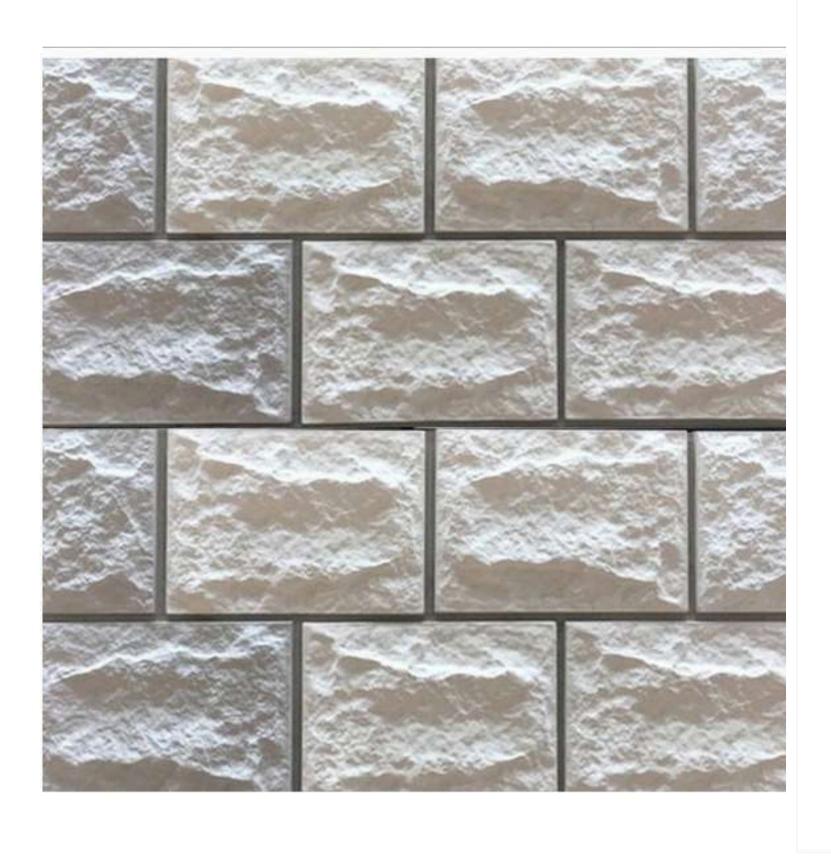

### Artificial Stones made in UAE

#### **Product Description**

Our artificial stones & bricks are designed for use over existing concrete and masonry, both Interior and exterior. Artificial stone is a blend of micro silica aggregates, Cement, white sand, German color pigments, and various additives that produce a stone. Artificial stones and bricks come in different textures, colors, and patterns to replicate a wide variety of finishes such as brick, tile, slate, and more. Once sealed, artificial stone is virtually water-impermeable, allowing it to be used in areas where water would otherwise pose a problem. In addition, because of its lightweight composition, it can be added to load-bearing walls, steel, masonry, calcium silicate walls, or other partitioned material.

#### **Product Specification**

- It is manufactured from high-quality materials that are carefully selected. Was a result, the material can withstand the harsh effects of adverse weather conditions.
- It is available in different forms and designs with a variety of colors to satisfy all tastes.
- It presents an ideal substance that isolates the outer surface from moisture and temperature.
- It is fastened to the construction of a substance firmly because its back surface is covered
- with the ideal type of pebbles.
- It is lower in cost for traditional material having comparable and to achieve similar design
- effect.
- It requires minimum maintenance as compared to other traditional construction materials.
- It is washable and can be easily cleaned.