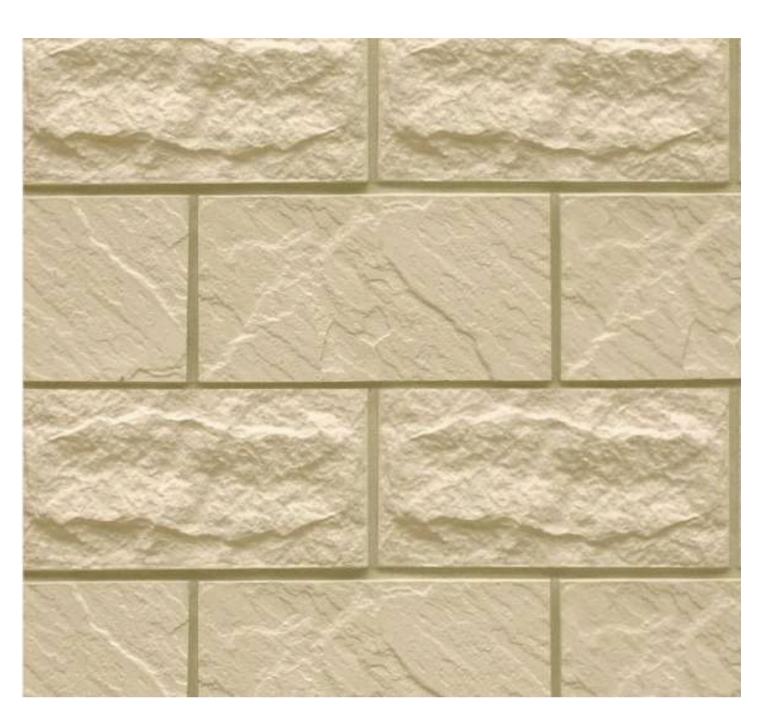

### Artificial Stones made in UAE

#### **Product Description**

Our artificial stones & bricks are designed for use over existing concrete and masonry, both Interior and exterior. Artificial stone is a blend of micro silica aggregates, Cement, white sand, German color pigments, and various additives that produce a stone. Artificial stones and bricks come in different textures, colors, and patterns to replicate a wide variety of finishes such as brick, tile, slate, and more. Once sealed, artificial stone is virtually water-impermeable, allowing it to be used in areas where water would otherwise pose a problem. In addition, because of its lightweight composition, it can be added to load-bearing walls, steel, masonry, calcium silicate walls, or other partitioned material.

#### **Product Specification**

- It is manufactured from high-quality materials that are carefully selected. Was a result, the material can withstand the harsh effects of adverse weather conditions.
- It is available in different forms and designs with a variety of colors to satisfy all tastes.
- It presents an ideal substance that isolates the outer surface from moisture and temperature.
- It is fastened to the construction of a substance firmly because its back surface is covered
- with the ideal type of pebbles.
- It is lower in cost for traditional material having comparable and to achieve similar design
- effect.
- It requires minimum maintenance as compared to other traditional construction materials.
- It is washable and can be easily cleaned.