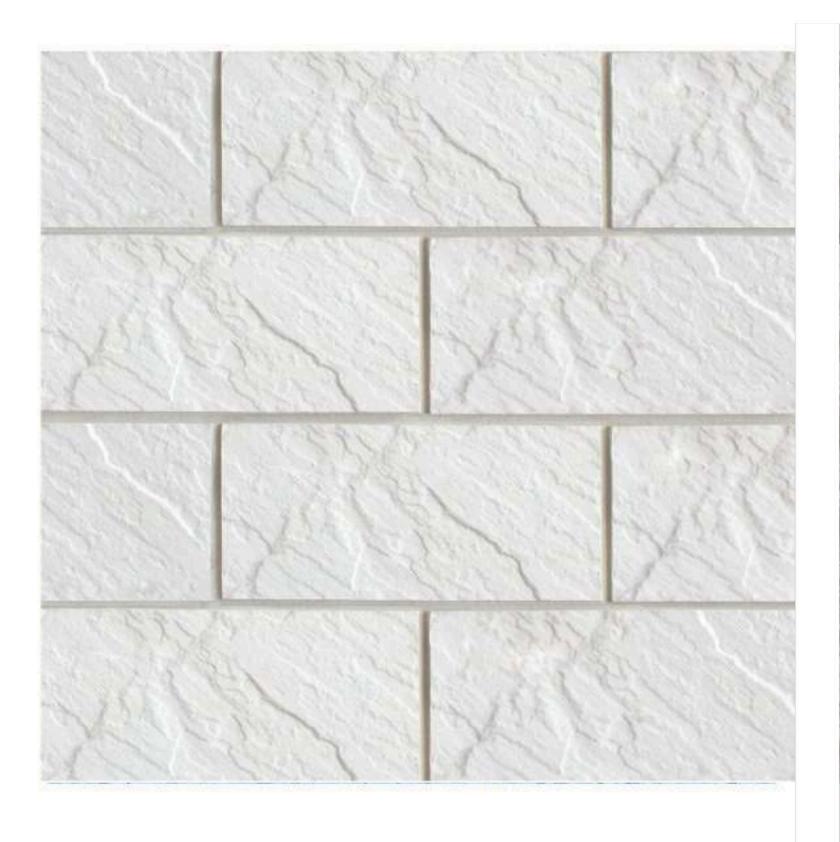

### Artificial Stones made in UAE

#### **Product Description**

Our artificial stones & bricks are designed for use over existing concrete and masonry, both Interior and exterior. Artificial stone is a blend of micro silica aggregates, Cement, white sand, German color pigments, and various additives that produce a stone. Artificial stones and bricks come in different textures, colors, and patterns to replicate a wide variety of finishes such as brick, tile, slate, and more. Once sealed, artificial stone is virtually water-impermeable, allowing it to be used in areas where water would otherwise pose a problem. In addition, because of its lightweight composition, it can be added to load-bearing walls, steel, masonry, calcium silicate walls, or other partitioned material.

#### **Product Specification**

- It is manufactured from high-quality materials that are carefully selected. Was a result, the material can withstand the harsh effects of adverse weather conditions.
- It is available in different forms and designs with a variety of colors to satisfy all tastes.
- It presents an ideal substance that isolates the outer surface from moisture and temperature.
- It is fastened to the construction of a substance firmly because its back surface is covered
- with the ideal type of pebbles.
- It is lower in cost for traditional material having comparable and to achieve similar design
- effect.
- It requires minimum maintenance as compared to other traditional construction materials.
- It is washable and can be easily cleaned.