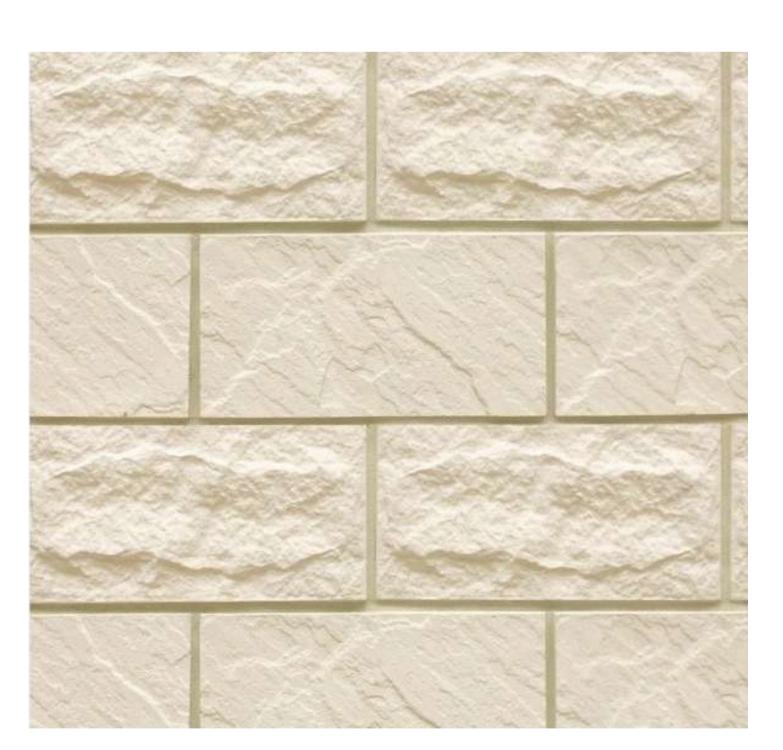

### Artificial Stones made in UAE

#### **Product Description**

Our artificial stones & bricks are designed for use over existing concrete and masonry, both Interior and exterior. Artificial stone is a blend of micro silica aggregates, Cement, white sand, German color pigments, and various additives that produce a stone. Artificial stones and bricks come in different textures, colors, and patterns to replicate a wide variety of finishes such as brick, tile, slate, and more. Once sealed, artificial stone is virtually water-impermeable, allowing it to be used in areas where water would otherwise pose a problem. In addition, because of its lightweight composition, it can be added to load-bearing walls, steel, masonry, calcium silicate walls, or other partitioned material.

#### **Product Specification**

- It is manufactured from high-quality materials that are carefully selected. Was a result, the material can withstand the harsh effects of adverse weather conditions.
- It is available in different forms and designs with a variety of colors to satisfy all tastes.
- It presents an ideal substance that isolates the outer surface from moisture and temperature.
- It is fastened to the construction of a substance firmly because its back surface is covered
- with the ideal type of pebbles.
- It is lower in cost for traditional material having comparable and to achieve similar design
- effect.
- It requires minimum maintenance as compared to other traditional construction materials.
- It is washable and can be easily cleaned.