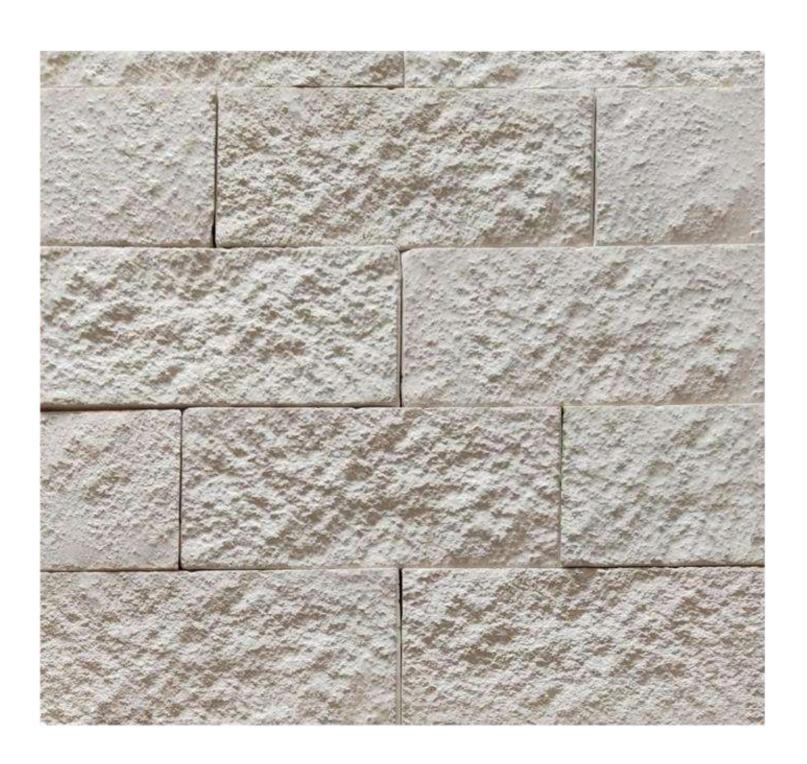

e: -

- 1. Water Curing
- 2. Mortar application
- 3. Installation of Stone
- 4. Water Curing after Fixing
- 5. Filling Joints between the Stones if applicable

#### **Packaging**

Our Artificial stone comes in individual packages containing material to install 1 m2 area with the weight of approximately 30 kg and can be carried easily.

#### **Limited Warranty**

Our products are free from manufacturing defects. However, Good Hand Technical Services LLC does not warrant or guarantee the artistry performed by any person/firm installing its products unless that firm is on the list of our official applicator. In no event shall Good Hand Technical Services LLC be liable for any incidental or consequential damages.

#### WET FIXING OPTION 1 FOR D-STONE





#### WET FIXING OPTION 1 FOR D-STONE





#### MATERIAL PERCENTAGE FOR D-STONE

| Material                  | Physical Specifications | Percentage |
|---------------------------|-------------------------|------------|
| Chips Material            | Solid 30%               | 30%        |
| White Sand                | Solid                   | 15%        |
| Silica sand               | Solid                   | 10%        |
| Water, colors & chemicals | Liquid                  | 10%        |

#### **TESTING OF D-STONE**

| Water Absorption                              | 6% depending on texture, to be tested further.                                                                                 |
|-----------------------------------------------|--------------------------------------------------------------------------------------