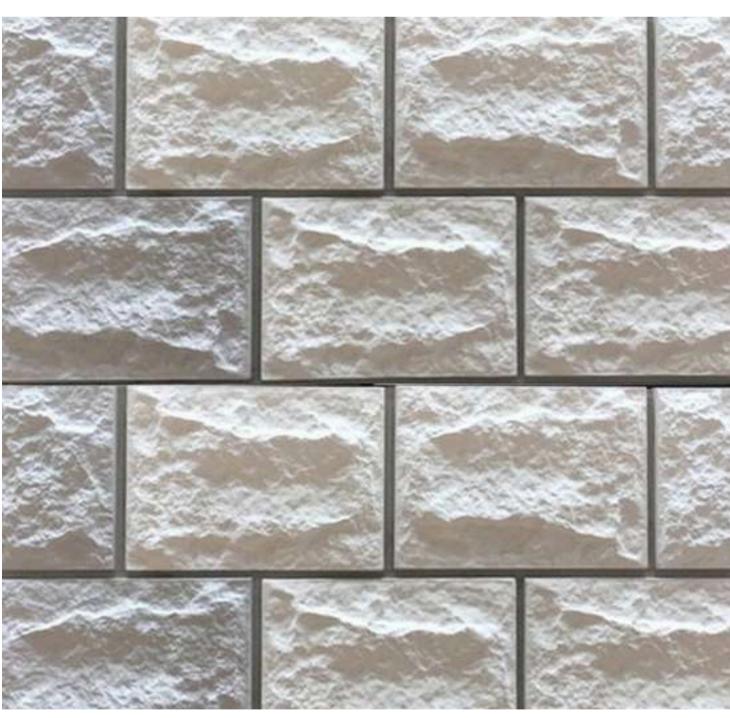

### Artificial Stones made in UAE

#### **Product Description**

Our artificial stones & bricks are designed for use over existing concrete and masonry, both Interior and exterior. Artificial stone is a blend of micro silica aggregates, Cement, white sand, German color pigments, and various additives that produce a stone. Artificial stones and bricks come in different textures, colors, and patterns to replicate a wide variety of finishes such as brick, tile, slate, and more. Once sealed, artificial stone is virtually water-impermeable, allowing it to be used in areas where water would otherwise pose a problem. In addition, because of its lightweight composition, it can be added to load-bearing walls, steel, masonry, calcium silicate walls, or other partitioned material.

#### **Product Specification**

- It is manufactured from high-quality materials that are carefully selected. Was a result, the material can withstand the harsh effects of adverse weather conditions.
- It is available in different forms and designs with a variety of colors to satisfy all tastes.
- It presents an ideal substance that isolates the outer surface from moisture and temperature.
- It is fastened to the construction of a substance firmly because its back surface is covered
- with the ideal type of pebbles.
- It is lower in cost for traditional material having comparable and to achieve similar design
- effect.
- It requires minimum maintenance as compared to other traditional construction materials.
- It is washable and can be easily cleaned.