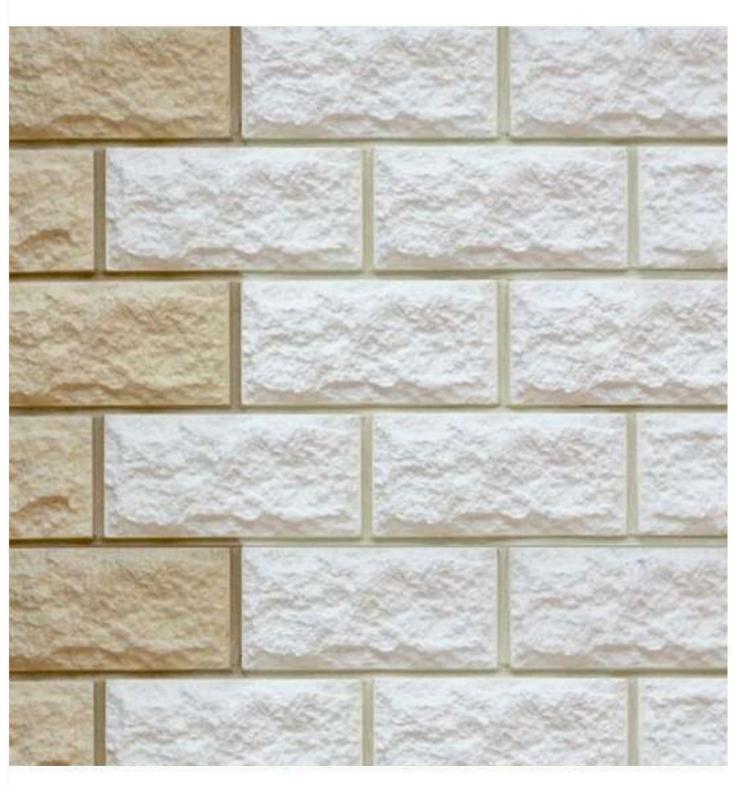

### Artificial Stones made in UAE

#### **Product Description**

Our artificial stones & bricks are designed for use over existing concrete and masonry, both Interior and exterior. Artificial stone is a blend of micro silica aggregates, Cement, white sand, German color pigments, and various additives that produce a stone. Artificial stones and bricks come in different textures, colors, and patterns to replicate a wide variety of finishes such as brick, tile, slate, and more. Once sealed, artificial stone is virtually water-impermeable, allowing it to be used in areas where water would otherwise pose a problem. In addition, because of its lightweight composition, it can be added to load-bearing walls, steel, masonry, calcium silicate walls, or other partitioned material.

#### **Product Specification**

- It is manufactured from high-quality materials that are carefully selected. Was a result, the material can withstand the harsh effects of adverse weather conditions.
- It is available in different forms and designs with a variety of colors to satisfy all tastes.
- It presents an ideal substance that isolates the outer surface from moisture and temperature.
- It is fastened to the construction of a substance firmly because its back surface is covered
- with the ideal type of pebbles.
- It is lower in cost for traditional material having comparable and to achieve similar design
- effect.
- It requires minimum maintenance as compared to other traditional construction materials.
- It is washable and can be easily cleaned.