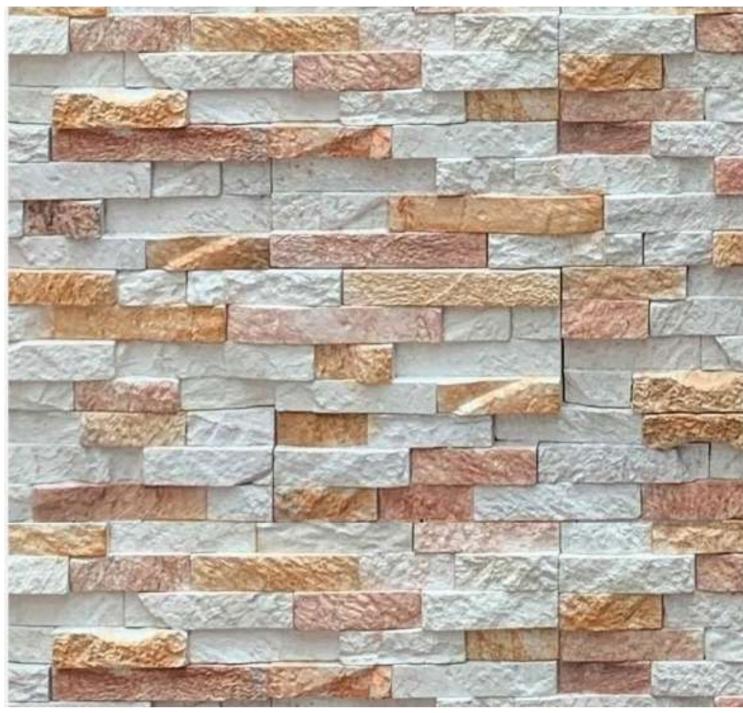

### Artificial Stones made in UAE

#### **Product Description**

Our artificial stones & bricks are designed for use over existing concrete and masonry, both Interior and exterior. Artificial stone is a blend of micro silica aggregates, Cement, white sand, German color pigments, and various additives that produce a stone. Artificial stones and bricks come in different textures, colors, and patterns to replicate a wide variety of finishes such as brick, tile, slate, and more. Once sealed, artificial stone is virtually water-impermeable, allowing it to be used in areas where water would otherwise pose a problem. In addition, because of its lightweight composition, it can be added to load-bearing walls, steel, masonry, calcium silicate walls, or other partitioned material.

#### **Product Specification**

- It is manufactured from high-quality materials that are carefully selected. Was a result, the material can withstand the harsh effects of adverse weather conditions.
- It is available in different forms and designs with a variety of colors to satisfy all tastes.
- It presents an ideal substance that isolates the outer surface from moisture and temperature.
- It is fastened to the construction of a substance firmly because its back surface is covered
- with the ideal type of pebbles.
- It is lower in cost for traditional material having comparable and to achieve similar design
- effect.
- It requires minimum maintenance as compared to other traditional construction materials.
- It is washable and can be easily cleaned.