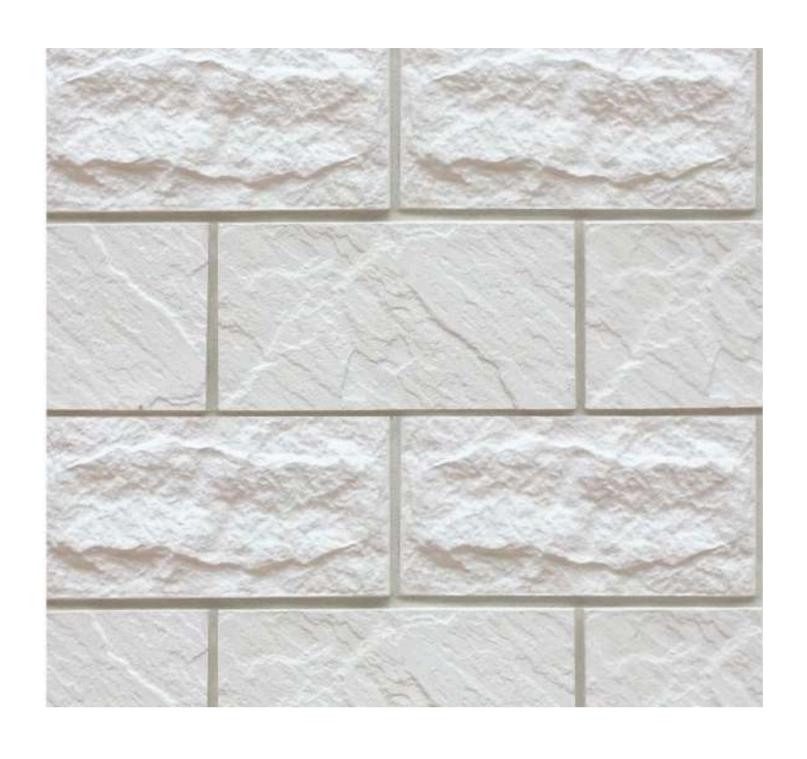

### Artificial Stones made in UAE

#### **Product Description**

Our artificial stones & bricks are designed for use over existing concrete and masonry, both Interior and exterior. Artificial stone is a blend of micro silica aggregates, Cement, white sand, German color pigments, and various additives that produce a stone. Artificial stones and bricks come in different textures, colors, and patterns to replicate a wide variety of finishes such as brick, tile, slate, and more. Once sealed, artificial stone is virtually water-impermeable, allowing it to be used in areas where water would otherwise pose a problem. In addition, because of its lightweight composition, it can be added to load-bearing walls, steel, masonry, calcium silicate walls, or other partitioned material.

#### **Product Specification**

- It is manufactured from high-quality materials that are carefully selected. Was a result, the material can withstand the harsh effects of adverse weather conditions.
- It is available in different forms and designs with a variety of colors to satisfy all tastes.
- It presents an ideal substance that isolates the outer surface from moisture and temperature.
- It is fastened to the construction of a substance firmly because its back surface is covered
- with the ideal type of pebbles.
- It is lower in cost for traditional material having comparable and to achieve similar design
- effect.
- It requires minimum maintenance as compared to other traditional construction materials.
- It is washable and can be easily cleaned.