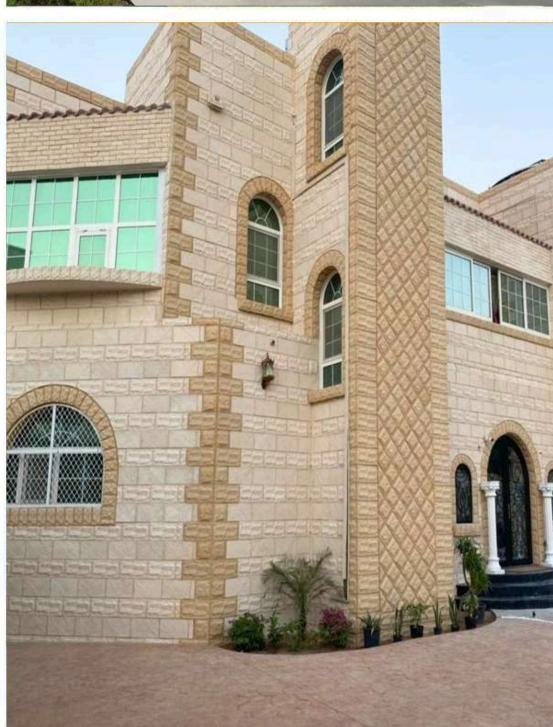

### Artificial Stones made in UAE

#### **Product Description**

Our artificial stones & bricks are designed for use over existing concrete and masonry, both Interior and exterior. Artificial stone is a blend of micro silica aggregates, Cement, white sand, German color pigments, and various additives that produce a stone. Artificial stones and bricks come in different textures, colors, and patterns to replicate a wide variety of finishes such as brick, tile, slate, and more. Once sealed, artificial stone is virtually water-impermeable, allowing it to be used in areas where water would otherwise pose a problem. In addition, because of its lightweight composition, it can be added to load-bearing walls, steel, masonry, calcium silicate walls, or other partitioned material.

#### **Product Specification**

- It is manufactured from high-quality materials that are carefully selected. Was a result, the material can withstand the harsh effects of adverse weather conditions.
- It is available in different forms and designs with a variety of colors to satisfy all tastes.
- It presents an ideal substance that isolates the outer surface from moisture and temperature.
- It is fastened to the construction of a substance firmly because its back surface is covered
- with the ideal type of pebbles.
- It is lower in cost for traditional material having comparable and to achieve similar design
- effect.
- It requires minimum maintenance as compared to other traditional construction materials.
- It is washable and can be easily cleaned.

Stone Cladding at Thumaby Hospital, Ajman

Stone Cladding at Private Villa, Abu Dhabi

Stone Cladding at LULU Al Raha

**Stone Cladding at Private Villa, Dubai** 

**Stone Cladding at Private Villa, Dubai** 