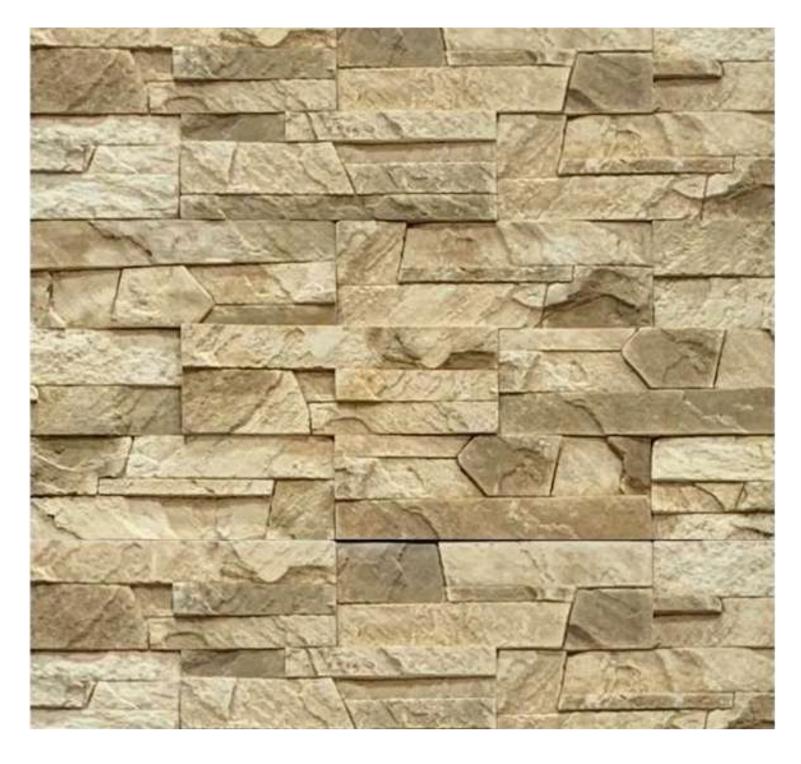

### Artificial Stones made in UAE

#### **Product Description**

Our artificial stones & bricks are designed for use over existing concrete and masonry, both Interior and exterior. Artificial stone is a blend of micro silica aggregates, Cement, white sand, German color pigments, and various additives that produce a stone. Artificial stones and bricks come in different textures, colors, and patterns to replicate a wide variety of finishes such as brick, tile, slate, and more. Once sealed, artificial stone is virtually water-impermeable, allowing it to be used in areas where water would otherwise pose a problem. In addition, because of its lightweight composition, it can be added to load-bearing walls, steel, masonry, calcium silicate walls, or other partitioned material.

#### **Product Specification**

- It is manufactured from high-quality materials that are carefully selected. Was a result, the material can withstand the harsh effects of adverse weather conditions.
- It is available in different forms and designs with a variety of colors to satisfy all tastes.
- It presents an ideal substance that isolates the outer surface from moisture and temperature.
- It is fastened to the construction of a substance firmly because its back surface is covered
- with the ideal type of pebbles.
- It is lower in cost for traditional material having comparable and to achieve similar design
- effect.
- It requires minimum maintenance as compared to other traditional construction materials.
- It is washable and can be easily cleaned.