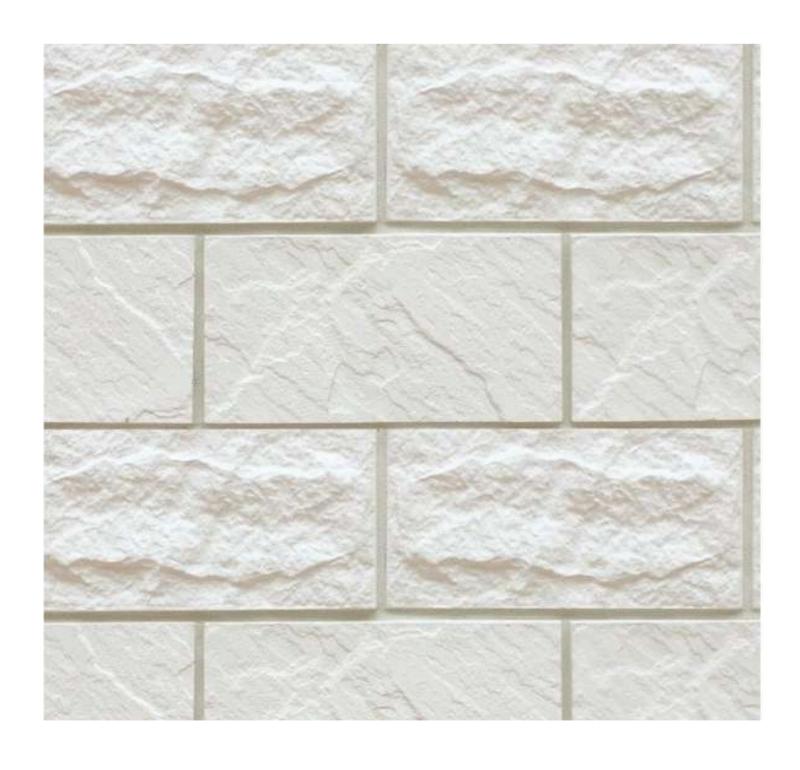

### Artificial Stones made in UAE

#### **Product Description**

Our artificial stones & bricks are designed for use over existing concrete and masonry, both Interior and exterior. Artificial stone is a blend of micro silica aggregates, Cement, white sand, German color pigments, and various additives that produce a stone. Artificial stones and bricks come in different textures, colors, and patterns to replicate a wide variety of finishes such as brick, tile, slate, and more. Once sealed, artificial stone is virtually water-impermeable, allowing it to be used in areas where water would otherwise pose a problem. In addition, because of its lightweight composition, it can be added to load-bearing walls, steel, masonry, calcium silicate walls, or other partitioned material.

#### **Product Specification**

- It is manufactured from high-quality materials that are carefully selected. Was a result, the material can withstand the harsh effects of adverse weather conditions.
- It is available in different forms and designs with a variety of colors to satisfy all tastes.
- It presents an ideal substance that isolates the outer surface from moisture and temperature.
- It is fastened to the construction of a substance firmly because its back surface is covered
- with the ideal type of pebbles.
- It is lower in cost for traditional material having comparable and to achieve similar design
- effect.
- It requires minimum maintenance as compared to other traditional construction materials.
- It is washable and can be easily cleaned.