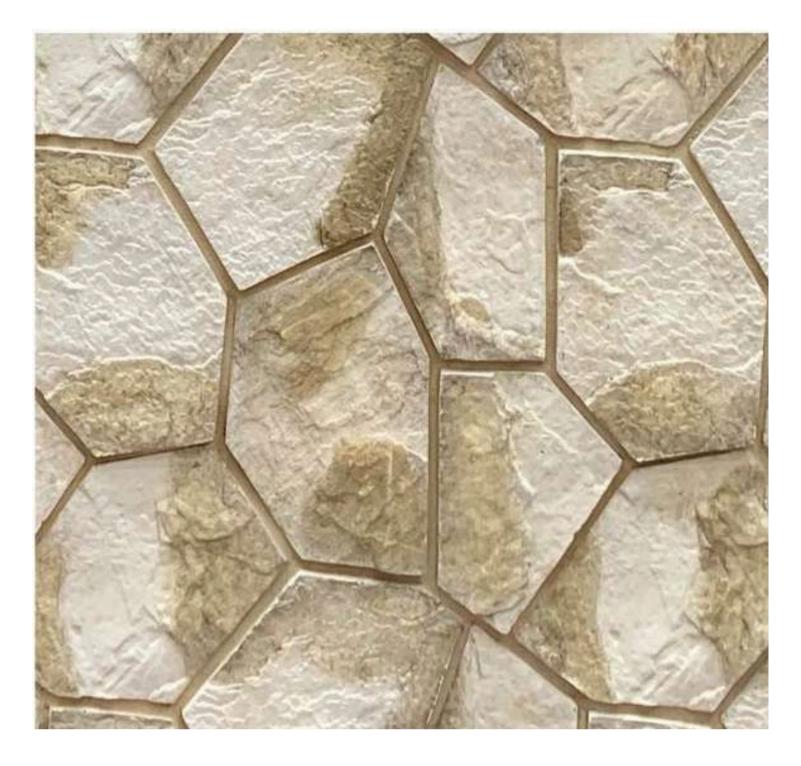

### Artificial Stones made in UAE

#### **Product Description**

Our artificial stones & bricks are designed for use over existing concrete and masonry, both Interior and exterior. Artificial stone is a blend of micro silica aggregates, Cement, white sand, German color pigments, and various additives that produce a stone. Artificial stones and bricks come in different textures, colors, and patterns to replicate a wide variety of finishes such as brick, tile, slate, and more. Once sealed, artificial stone is virtually water-impermeable, allowing it to be used in areas where water would otherwise pose a problem. In addition, because of its lightweight composition, it can be added to load-bearing walls, steel, masonry, calcium silicate walls, or other partitioned material.

#### **Product Specification**

- It is manufactured from high-quality materials that are carefully selected. Was a result, the material can withstand the harsh effects of adverse weather conditions.
- It is available in different forms and designs with a variety of colors to satisfy all tastes.
- It presents an ideal substance that isolates the outer surface from moisture and temperature.
- It is fastened to the construction of a substance firmly because its back surface is covered
- with the ideal type of pebbles.
- It is lower in cost for traditional material having comparable and to achieve similar design
- effect.
- It requires minimum maintenance as compared to other traditional construction materials.
- It is washable and can be easily cleaned.