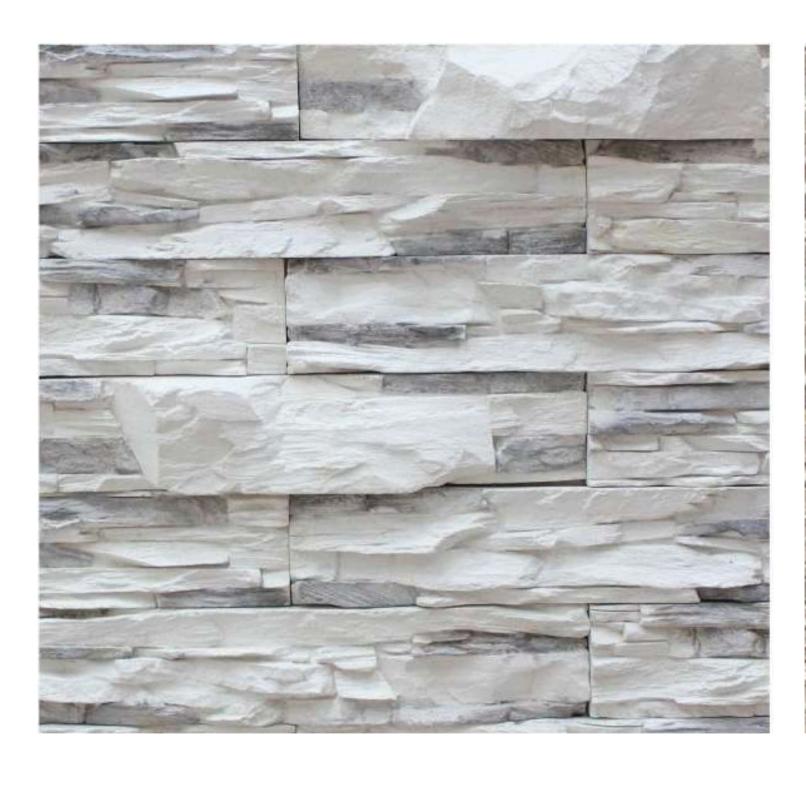

### Artificial Stones made in UAE

#### **Product Description**

Our artificial stones & bricks are designed for use over existing concrete and masonry, both Interior and exterior. Artificial stone is a blend of micro silica aggregates, Cement, white sand, German color pigments, and various additives that produce a stone. Artificial stones and bricks come in different textures, colors, and patterns to replicate a wide variety of finishes such as brick, tile, slate, and more. Once sealed, artificial stone is virtually water-impermeable, allowing it to be used in areas where water would otherwise pose a problem. In addition, because of its lightweight composition, it can be added to load-bearing walls, steel, masonry, calcium silicate walls, or other partitioned material.

#### **Product Specification**

- It is manufactured from high-quality materials that are carefully selected. Was a result, the material can withstand the harsh effects of adverse weather conditions.
- It is available in different forms and designs with a variety of colors to satisfy all tastes.
- It presents an ideal substance that isolates the outer surface from moisture and temperature.
- It is fastened to the construction of a substance firmly because its back surface is covered
- with the ideal type of pebbles.
- It is lower in cost for traditional material having comparable and to achieve similar design
- effect.
- It requires minimum maintenance as compared to other traditional construction materials.
- It is washable and can be easily cleaned.