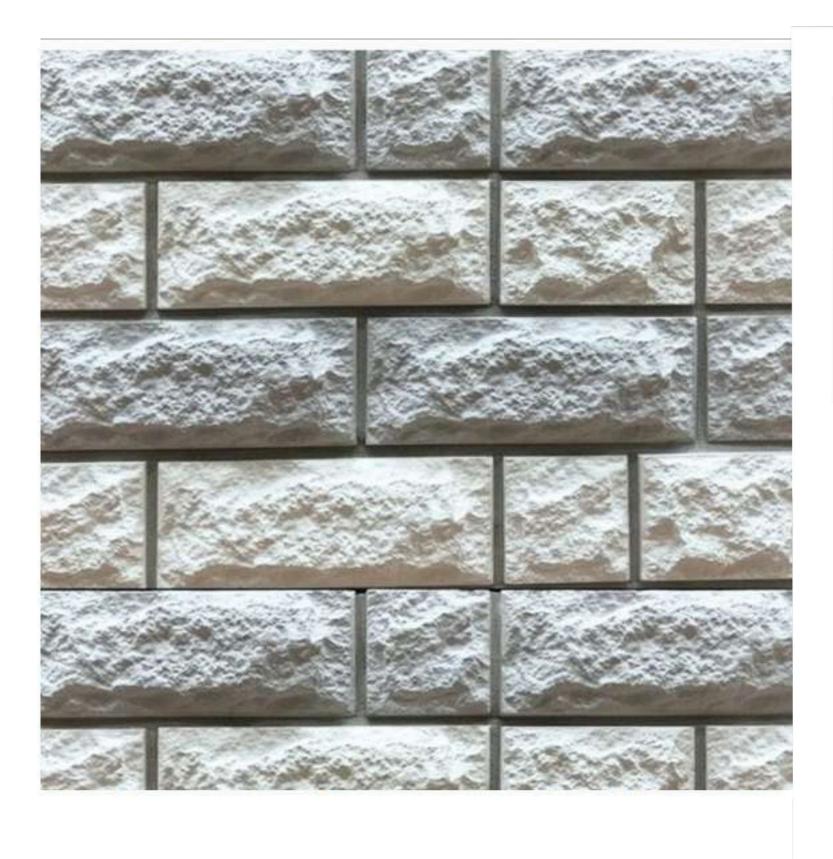

### Artificial Stones made in UAE

#### **Product Description**

Our artificial stones & bricks are designed for use over existing concrete and masonry, both Interior and exterior. Artificial stone is a blend of micro silica aggregates, Cement, white sand, German color pigments, and various additives that produce a stone. Artificial stones and bricks come in different textures, colors, and patterns to replicate a wide variety of finishes such as brick, tile, slate, and more. Once sealed, artificial stone is virtually water-impermeable, allowing it to be used in areas where water would otherwise pose a problem. In addition, because of its lightweight composition, it can be added to load-bearing walls, steel, masonry, calcium silicate walls, or other partitioned material.

#### **Product Specification**

- It is manufactured from high-quality materials that are carefully selected. Was a result, the material can withstand the harsh effects of adverse weather conditions.
- It is available in different forms and designs with a variety of colors to satisfy all tastes.
- It presents an ideal substance that isolates the outer surface from moisture and temperature.
- It is fastened to the construction of a substance firmly because its back surface is covered
- with the ideal type of pebbles.
- It is lower in cost for traditional material having comparable and to achieve similar design
- effect.
- It requires minimum maintenance as compared to other traditional construction materials.
- It is washable and can be easily cleaned.