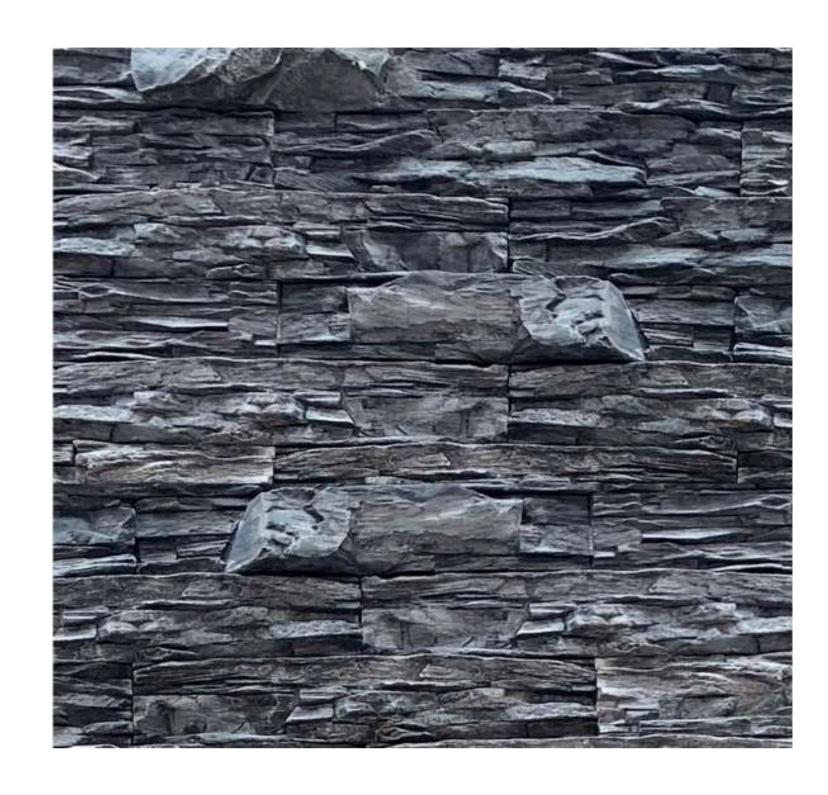

### Artificial Stones made in UAE

#### **Product Description**

Our artificial stones & bricks are designed for use over existing concrete and masonry, both Interior and exterior. Artificial stone is a blend of micro silica aggregates, Cement, white sand, German color pigments, and various additives that produce a stone. Artificial stones and bricks come in different textures, colors, and patterns to replicate a wide variety of finishes such as brick, tile, slate, and more. Once sealed, artificial stone is virtually water-impermeable, allowing it to be used in areas where water would otherwise pose a problem. In addition, because of its lightweight composition, it can be added to load-bearing walls, steel, masonry, calcium silicate walls, or other partitioned material.

#### **Product Specification**

- It is manufactured from high-quality materials that are carefully selected. Was a result, the material can withstand the harsh effects of adverse weather conditions.
- It is available in different forms and designs with a variety of colors to satisfy all tastes.
- It presents an ideal substance that isolates the outer surface from moisture and temperature.
- It is fastened to the construction of a substance firmly because its back surface is covered
- with the ideal type of pebbles.
- It is lower in cost for traditional material having comparable and to achieve similar design
- effect.
- It requires minimum maintenance as compared to other traditional construction materials.
- It is washable and can be easily cleaned.