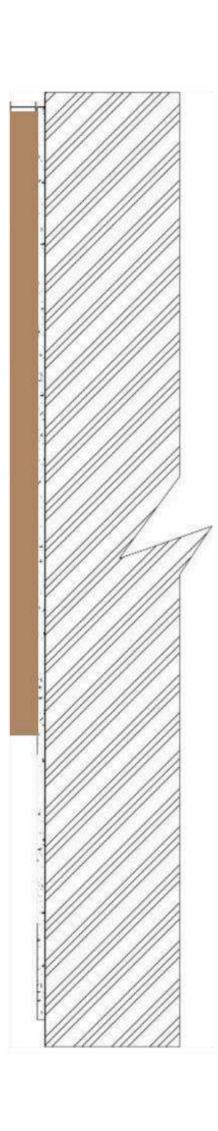

#### WET FIXING OPTION FOR VALLEY STONE

#### DRY FIXING OPTION FOR VALLEY STONE