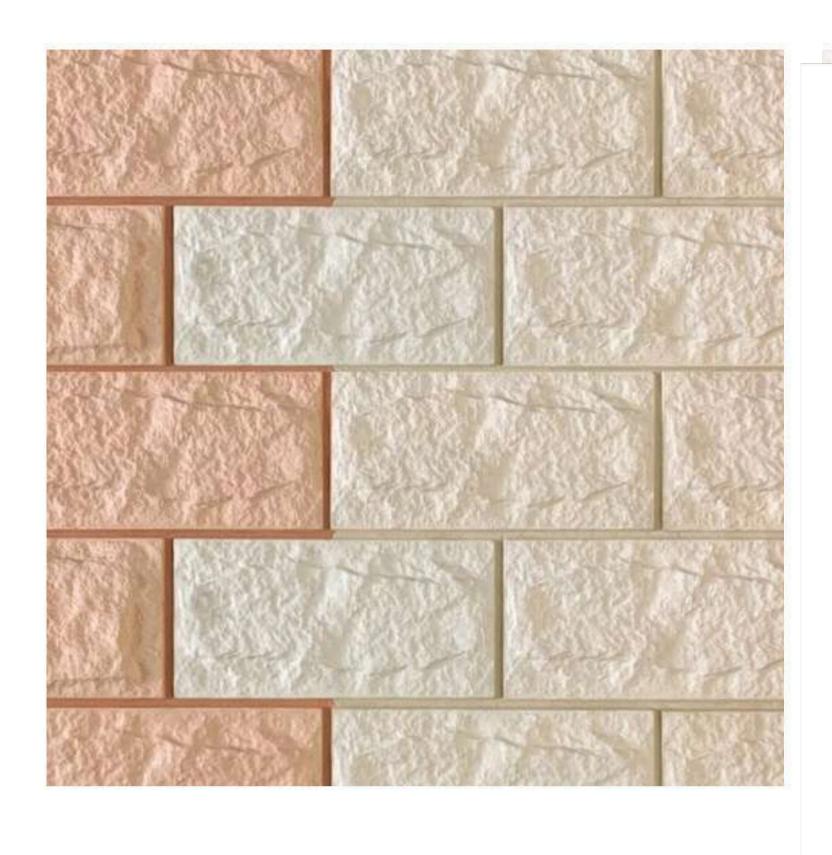

### Artificial Stones made in UAE

#### **Product Description**

Our artificial stones & bricks are designed for use over existing concrete and masonry, both Interior and exterior. Artificial stone is a blend of micro silica aggregates, Cement, white sand, German color pigments, and various additives that produce a stone. Artificial stones and bricks come in different textures, colors, and patterns to replicate a wide variety of finishes such as brick, tile, slate, and more. Once sealed, artificial stone is virtually water-impermeable, allowing it to be used in areas where water would otherwise pose a problem. In addition, because of its lightweight composition, it can be added to load-bearing walls, steel, masonry, calcium silicate walls, or other partitioned material.

#### **Product Specification**

- It is manufactured from high-quality materials that are carefully selected. Was a result, the material can withstand the harsh effects of adverse weather conditions.
- It is available in different forms and designs with a variety of colors to satisfy all tastes.
- It presents an ideal substance that isolates the outer surface from moisture and temperature.
- It is fastened to the construction of a substance firmly because its back surface is covered
- with the ideal type of pebbles.
- It is lower in cost for traditional material having comparable and to achieve similar design
- effect.
- It requires minimum maintenance as compared to other traditional construction materials.
- It is washable and can be easily cleaned.