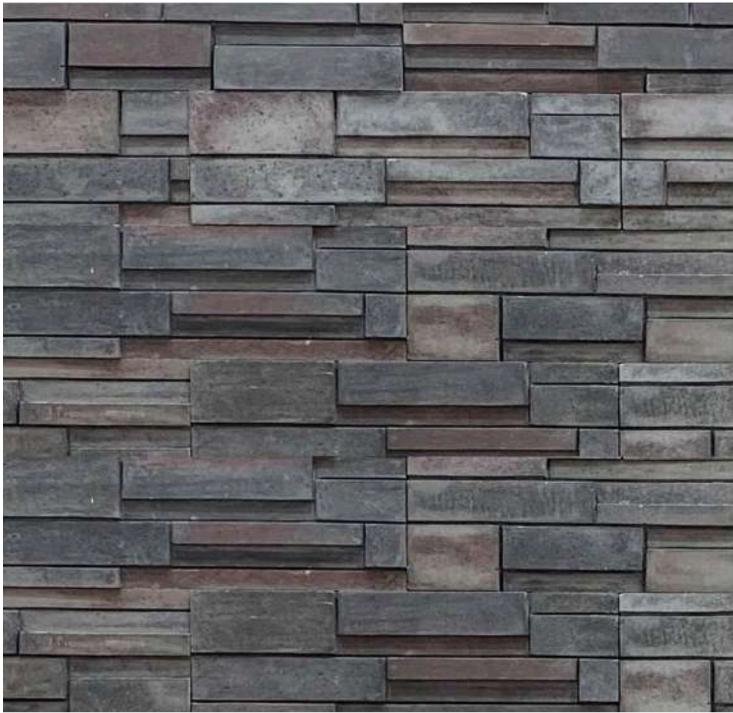

### Artificial Stones made in UAE

#### **Product Description**

Our artificial stones & bricks are designed for use over existing concrete and masonry, both Interior and exterior. Artificial stone is a blend of micro silica aggregates, Cement, white sand, German color pigments, and various additives that produce a stone. Artificial stones and bricks come in different textures, colors, and patterns to replicate a wide variety of finishes such as brick, tile, slate, and more. Once sealed, artificial stone is virtually water-impermeable, allowing it to be used in areas where water would otherwise pose a problem. In addition, because of its lightweight composition, it can be added to load-bearing walls, steel, masonry, calcium silicate walls, or other partitioned material.

#### **Product Specification**

- It is manufactured from high-quality materials that are carefully selected. Was a result, the material can withstand the harsh effects of adverse weather conditions.
- It is available in different forms and designs with a variety of colors to satisfy all tastes.
- It presents an ideal substance that isolates the outer surface from moisture and temperature.
- It is fastened to the construction of a substance firmly because its back surface is covered
- with the ideal type of pebbles.
- It is lower in cost for traditional material having comparable and to achieve similar design
- effect.
- It requires minimum maintenance as compared to other traditional construction materials.
- It is washable and can be easily cleaned.