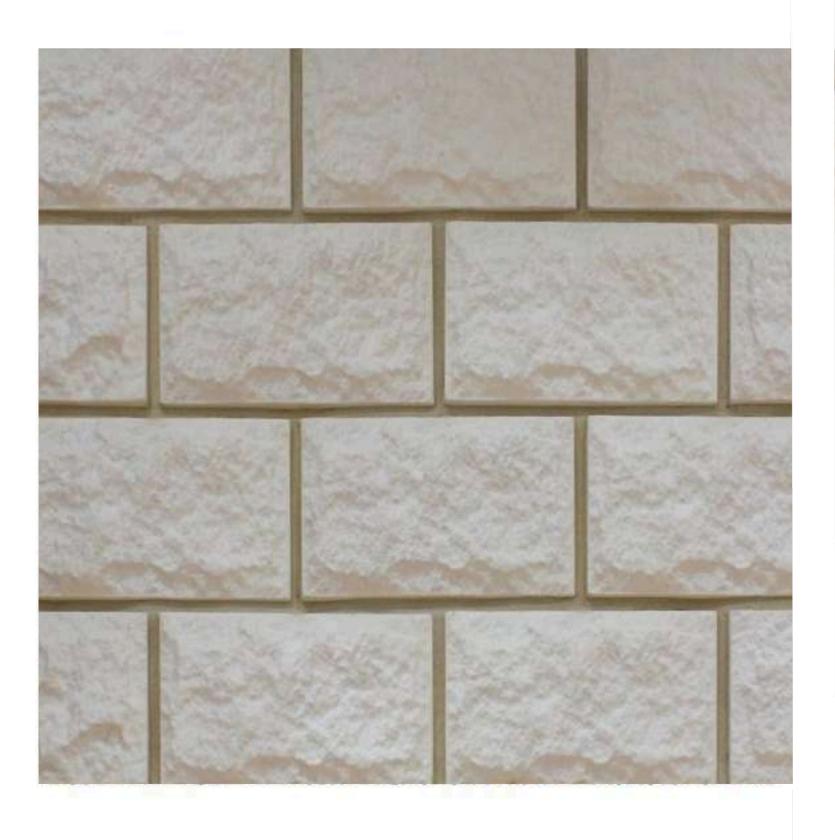

### Artificial Stones made in UAE

#### **Product Description**

Our artificial stones & bricks are designed for use over existing concrete and masonry, both Interior and exterior. Artificial stone is a blend of micro silica aggregates, Cement, white sand, German color pigments, and various additives that produce a stone. Artificial stones and bricks come in different textures, colors, and patterns to replicate a wide variety of finishes such as brick, tile, slate, and more. Once sealed, artificial stone is virtually water-impermeable, allowing it to be used in areas where water would otherwise pose a problem. In addition, because of its lightweight composition, it can be added to load-bearing walls, steel, masonry, calcium silicate walls, or other partitioned material.

#### **Product Specification**

- It is manufactured from high-quality materials that are carefully selected. Was a result, the material can withstand the harsh effects of adverse weather conditions.
- It is available in different forms and designs with a variety of colors to satisfy all tastes.
- It presents an ideal substance that isolates the outer surface from moisture and temperature.
- It is fastened to the construction of a substance firmly because its back surface is covered
- with the ideal type of pebbles.
- It is lower in cost for traditional material having comparable and to achieve similar design
- effect.
- It requires minimum maintenance as compared to other traditional construction materials.
- It is washable and can be easily cleaned.