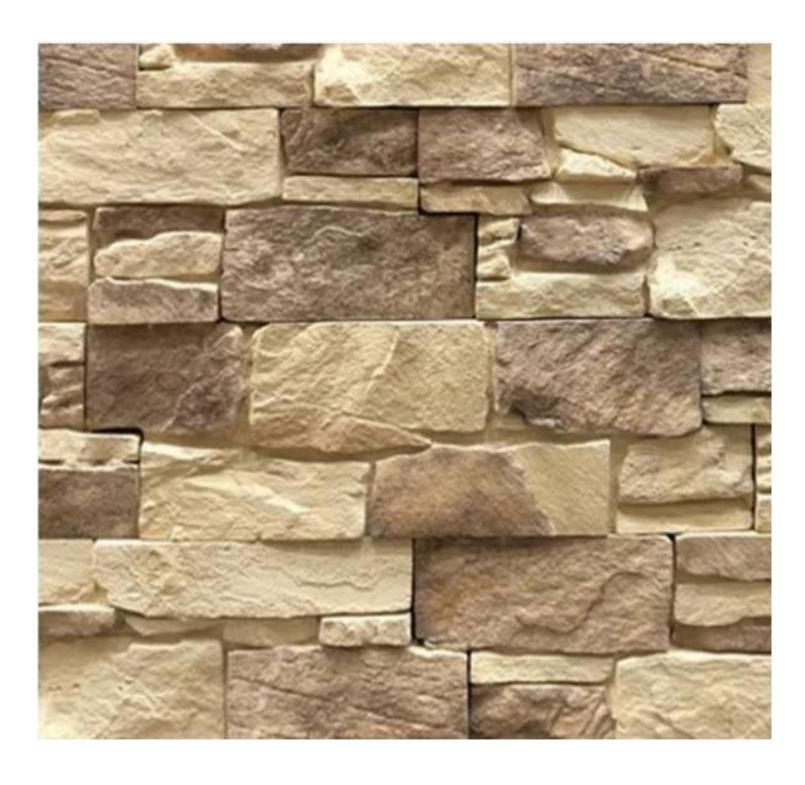

### Artificial Stones made in UAE

#### **Product Description**

Our artificial stones & bricks are designed for use over existing concrete and masonry, both Interior and exterior. Artificial stone is a blend of micro silica aggregates, Cement, white sand, German color pigments, and various additives that produce a stone. Artificial stones and bricks come in different textures, colors, and patterns to replicate a wide variety of finishes such as brick, tile, slate, and more. Once sealed, artificial stone is virtually water-impermeable, allowing it to be used in areas where water would otherwise pose a problem. In addition, because of its lightweight composition, it can be added to load-bearing walls, steel, masonry, calcium silicate walls, or other partitioned material.

#### **Product Specification**

- It is manufactured from high-quality materials that are carefully selected. Was a result, the material can withstand the harsh effects of adverse weather conditions.
- It is available in different forms and designs with a variety of colors to satisfy all tastes.
- It presents an ideal substance that isolates the outer surface from moisture and temperature.
- It is fastened to the construction of a substance firmly because its back surface is covered
- with the ideal type of pebbles.
- It is lower in cost for traditional material having comparable and to achieve similar design
- effect.
- It requires minimum maintenance as compared to other traditional construction materials.
- It is washable and can be easily cleaned.