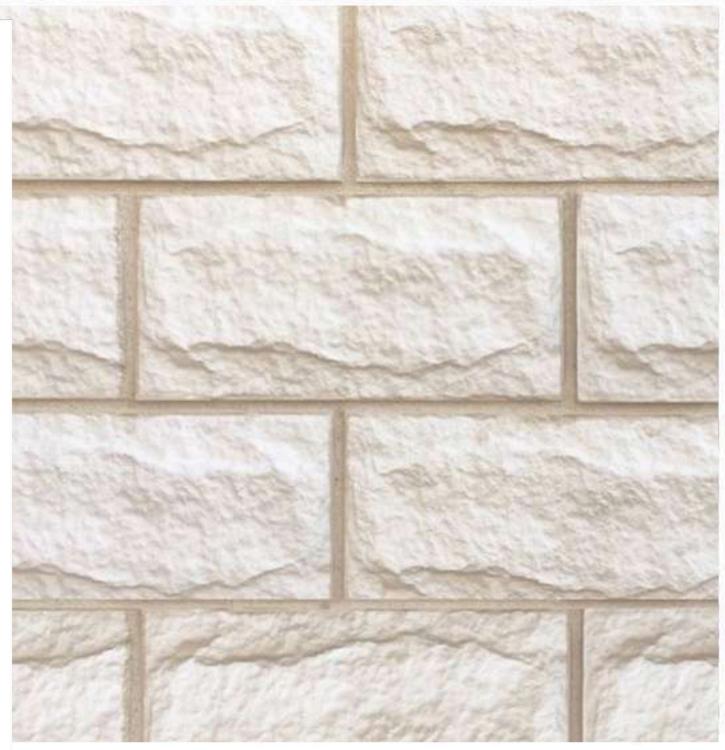

### Artificial Stones made in UAE

#### **Product Description**

Our artificial stones & bricks are designed for use over existing concrete and masonry, both Interior and exterior. Artificial stone is a blend of micro silica aggregates, Cement, white sand, German color pigments, and various additives that produce a stone. Artificial stones and bricks come in different textures, colors, and patterns to replicate a wide variety of finishes such as brick, tile, slate, and more. Once sealed, artificial stone is virtually water-impermeable, allowing it to be used in areas where water would otherwise pose a problem. In addition, because of its lightweight composition, it can be added to load-bearing walls, steel, masonry, calcium silicate walls, or other partitioned material.

#### **Product Specification**

- It is manufactured from high-quality materials that are carefully selected. Was a result, the material can withstand the harsh effects of adverse weather conditions.
- It is available in different forms and designs with a variety of colors to satisfy all tastes.
- It presents an ideal substance that isolates the outer surface from moisture and temperature.
- It is fastened to the construction of a substance firmly because its back surface is covered
- with the ideal type of pebbles.
- It is lower in cost for traditional material having comparable and to achieve similar design
- effect.
- It requires minimum maintenance as compared to other traditional construction materials.
- It is washable and can be easily cleaned.