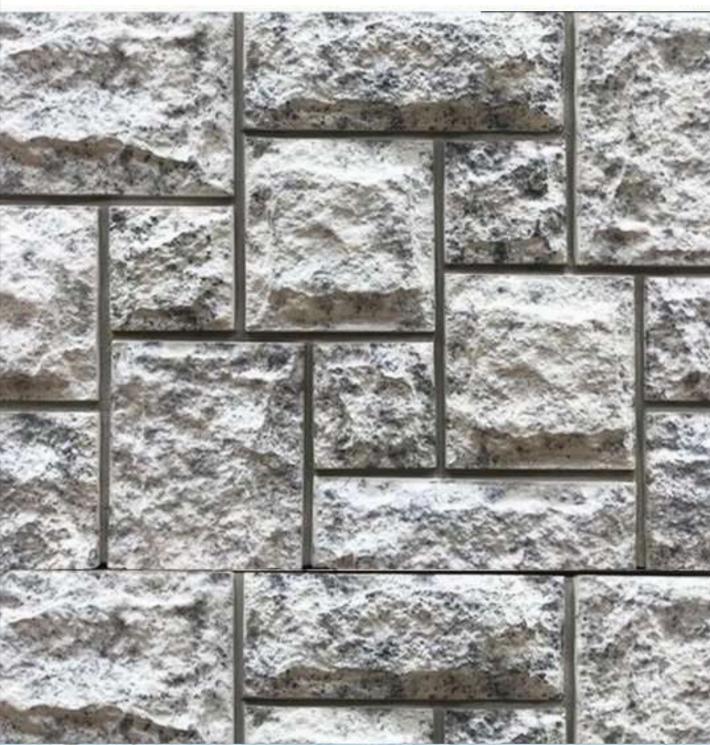

### Artificial Stones made in UAE

#### **Product Description**

Our artificial stones & bricks are designed for use over existing concrete and masonry, both Interior and exterior. Artificial stone is a blend of micro silica aggregates, Cement, white sand, German color pigments, and various additives that produce a stone. Artificial stones and bricks come in different textures, colors, and patterns to replicate a wide variety of finishes such as brick, tile, slate, and more. Once sealed, artificial stone is virtually water-impermeable, allowing it to be used in areas where water would otherwise pose a problem. In addition, because of its lightweight composition, it can be added to load-bearing walls, steel, masonry, calcium silicate walls, or other partitioned material.

#### **Product Specification**

- It is manufactured from high-quality materials that are carefully selected. Was a result, the material can withstand the harsh effects of adverse weather conditions.
- It is available in different forms and designs with a variety of colors to satisfy all tastes.
- It presents an ideal substance that isolates the outer surface from moisture and temperature.
- It is fastened to the construction of a substance firmly because its back surface is covered
- with the ideal type of pebbles.
- It is lower in cost for traditional material having comparable and to achieve similar design
- effect.
- It requires minimum maintenance as compared to other traditional construction materials.
- It is washable and can be easily cleaned.