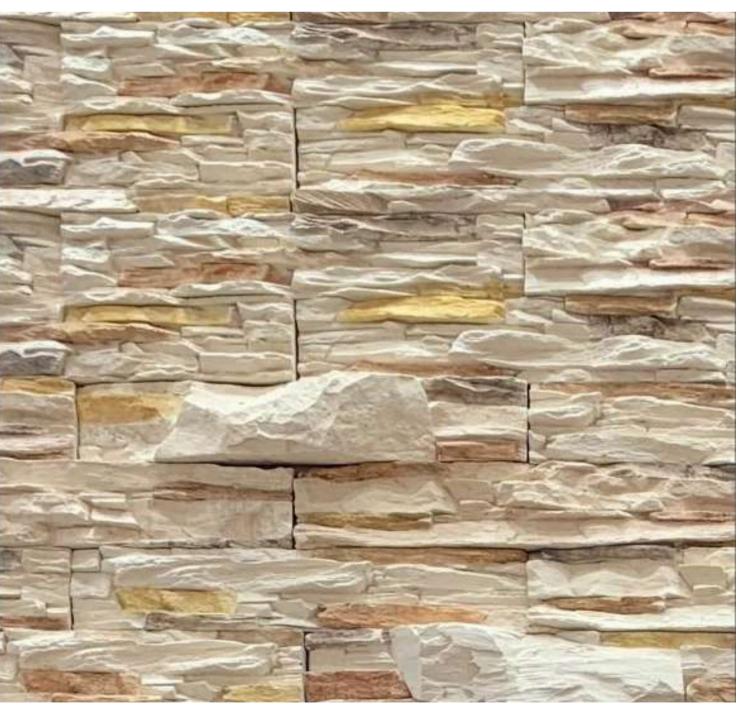

### Artificial Stones made in UAE

#### **Product Description**

Our artificial stones & bricks are designed for use over existing concrete and masonry, both Interior and exterior. Artificial stone is a blend of micro silica aggregates, Cement, white sand, German color pigments, and various additives that produce a stone. Artificial stones and bricks come in different textures, colors, and patterns to replicate a wide variety of finishes such as brick, tile, slate, and more. Once sealed, artificial stone is virtually water-impermeable, allowing it to be used in areas where water would otherwise pose a problem. In addition, because of its lightweight composition, it can be added to load-bearing walls, steel, masonry, calcium silicate walls, or other partitioned material.

#### **Product Specification**

- It is manufactured from high-quality materials that are carefully selected. Was a result, the material can withstand the harsh effects of adverse weather conditions.
- It is available in different forms and designs with a variety of colors to satisfy all tastes.
- It presents an ideal substance that isolates the outer surface from moisture and temperature.
- It is fastened to the construction of a substance firmly because its back surface is covered
- with the ideal type of pebbles.
- It is lower in cost for traditional material having comparable and to achieve similar design
- effect.
- It requires minimum maintenance as compared to other traditional construction materials.
- It is washable and can be easily cleaned.