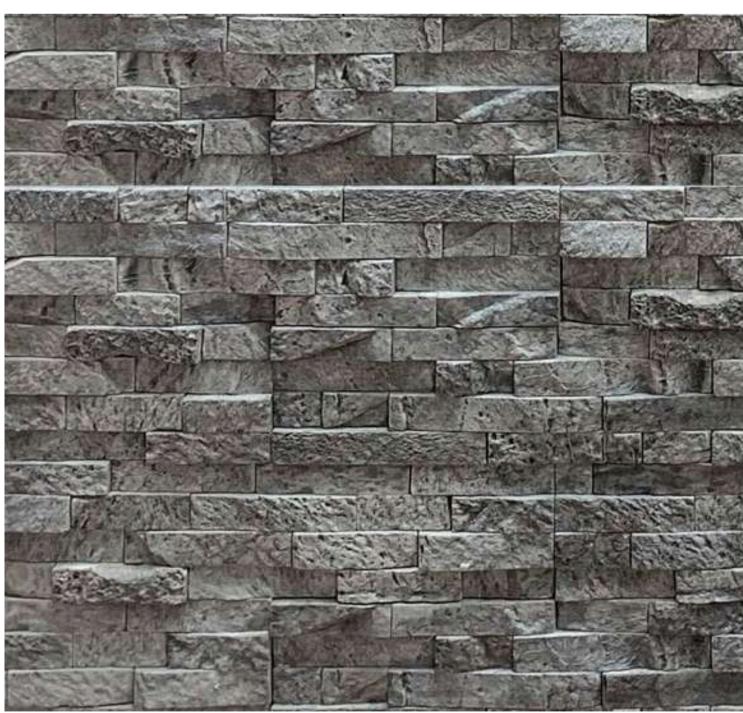

### Artificial Stones made in UAE

#### **Product Description**

Our artificial stones & bricks are designed for use over existing concrete and masonry, both Interior and exterior. Artificial stone is a blend of micro silica aggregates, Cement, white sand, German color pigments, and various additives that produce a stone. Artificial stones and bricks come in different textures, colors, and patterns to replicate a wide variety of finishes such as brick, tile, slate, and more. Once sealed, artificial stone is virtually water-impermeable, allowing it to be used in areas where water would otherwise pose a problem. In addition, because of its lightweight composition, it can be added to load-bearing walls, steel, masonry, calcium silicate walls, or other partitioned material.

#### **Product Specification**

- It is manufactured from high-quality materials that are carefully selected. Was a result, the material can withstand the harsh effects of adverse weather conditions.
- It is available in different forms and designs with a variety of colors to satisfy all tastes.
- It presents an ideal substance that isolates the outer surface from moisture and temperature.
- It is fastened to the construction of a substance firmly because its back surface is covered
- with the ideal type of pebbles.
- It is lower in cost for traditional material having comparable and to achieve similar design
- effect.
- It requires minimum maintenance as compared to other traditional construction materials.
- It is washable and can be easily cleaned.