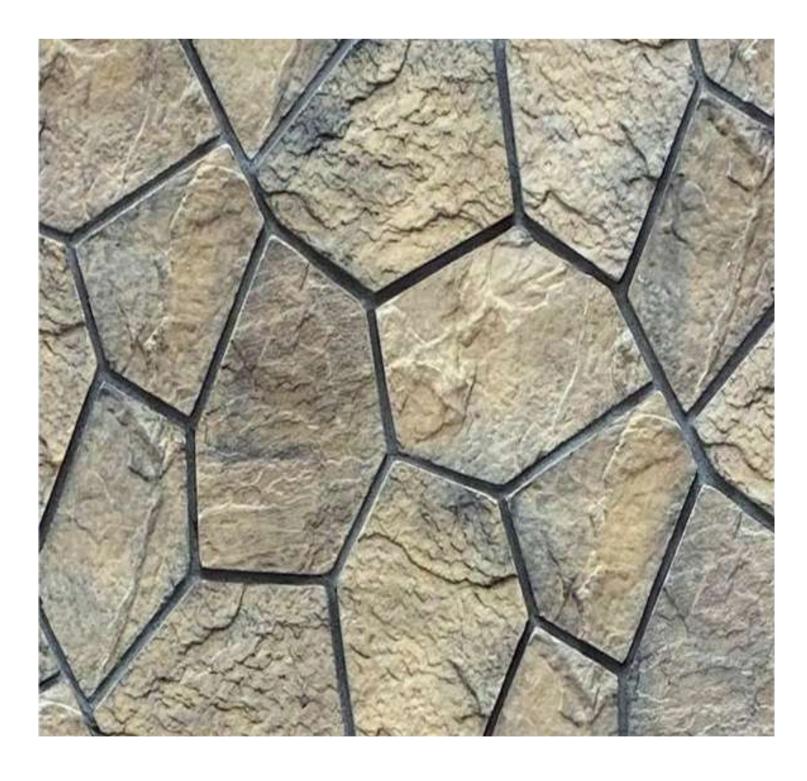

### Artificial Stones made in UAE

#### **Product Description**

Our artificial stones & bricks are designed for use over existing concrete and masonry, both Interior and exterior. Artificial stone is a blend of micro silica aggregates, Cement, white sand, German color pigments, and various additives that produce a stone. Artificial stones and bricks come in different textures, colors, and patterns to replicate a wide variety of finishes such as brick, tile, slate, and more. Once sealed, artificial stone is virtually water-impermeable, allowing it to be used in areas where water would otherwise pose a problem. In addition, because of its lightweight composition, it can be added to load-bearing walls, steel, masonry, calcium silicate walls, or other partitioned material.

#### **Product Specification**

- It is manufactured from high-quality materials that are carefully selected. Was a result, the material can withstand the harsh effects of adverse weather conditions.
- It is available in different forms and designs with a variety of colors to satisfy all tastes.
- It presents an ideal substance that isolates the outer surface from moisture and temperature.
- It is fastened to the construction of a substance firmly because its back surface is covered
- with the ideal type of pebbles.
- It is lower in cost for traditional material having comparable and to achieve similar design
- effect.
- It requires minimum maintenance as compared to other traditional construction materials.
- It is washable and can be easily cleaned.