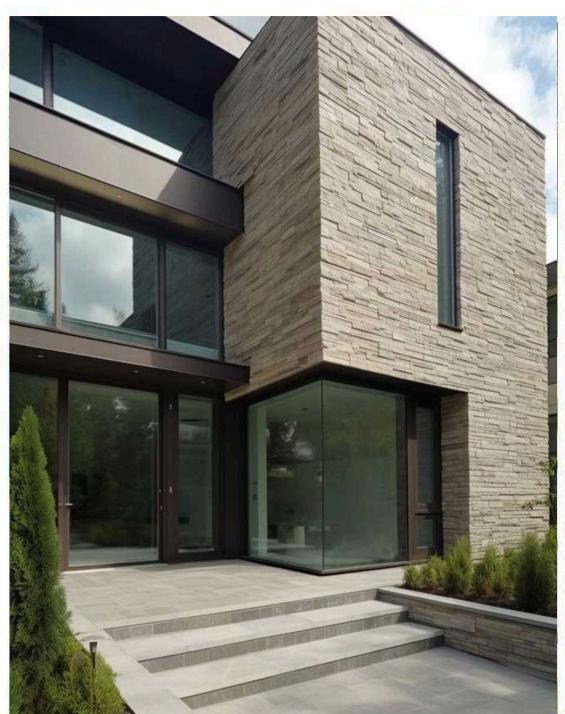

### Artificial Stones made in UAE

#### **Product Description**

Our artificial stones & bricks are designed for use over existing concrete and masonry, both Interior and exterior. Artificial stone is a blend of micro silica aggregates, Cement, white sand, German color pigments, and various additives that produce a stone. Artificial stones and bricks come in different textures, colors, and patterns to replicate a wide variety of finishes such as brick, tile, slate, and more. Once sealed, artificial stone is virtually water-impermeable, allowing it to be used in areas where water would otherwise pose a problem. In addition, because of its lightweight composition, it can be added to load-bearing walls, steel, masonry, calcium silicate walls, or other partitioned material.

#### **Product Specification**

- It is manufactured from high-quality materials that are carefully selected. Was a result, the material can withstand the harsh effects of adverse weather conditions.
- It is available in different forms and designs with a variety of colors to satisfy all tastes.
- It presents an ideal substance that isolates the outer surface from moisture and temperature.
- It is fastened to the construction of a substance firmly because its back surface is covered
- with the ideal type of pebbles.
- It is lower in cost for traditional material having comparable and to achieve similar design
- effect.
- It requires minimum maintenance as compared to other traditional construction materials.
- It is washable and can be easily cleaned.