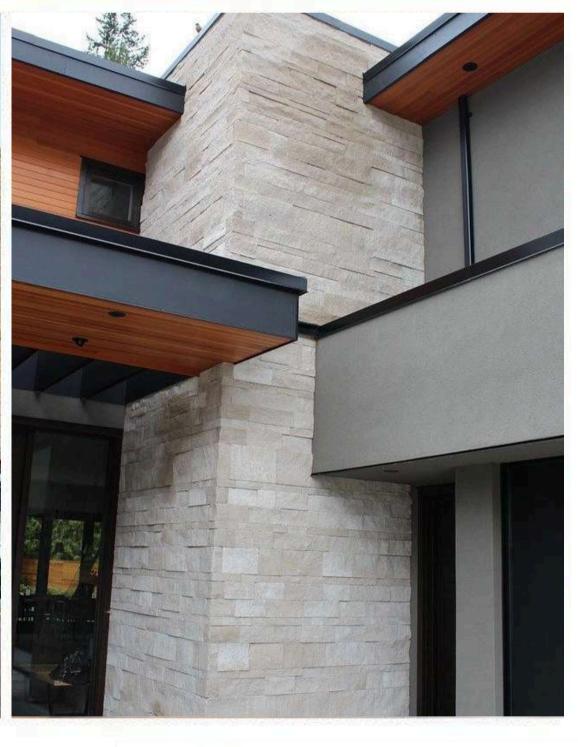

### Artificial Stones made in UAE

#### **Product Description**

Our artificial stones & bricks are designed for use over existing concrete and masonry, both Interior and exterior. Artificial stone is a blend of micro silica aggregates, Cement, white sand, German color pigments, and various additives that produce a stone. Artificial stones and bricks come in different textures, colors, and patterns to replicate a wide variety of finishes such as brick, tile, slate, and more. Once sealed, artificial stone is virtually water-impermeable, allowing it to be used in areas where water would otherwise pose a problem. In addition, because of its lightweight composition, it can be added to load-bearing walls, steel, masonry, calcium silicate walls, or other partitioned material.

#### **Product Specification**

- It is manufactured from high-quality materials that are carefully selected. Was a result, the material can withstand the harsh effects of adverse weather conditions.
- It is available in different forms and designs with a variety of colors to satisfy all tastes.
- It presents an ideal substance that isolates the outer surface from moisture and temperature.
- It is fastened to the construction of a substance firmly because its back surface is covered
- with the ideal type of pebbles.
- It is lower in cost for traditional material having comparable and to achieve similar design
- effect.
- It requires minimum maintenance as compared to other traditional construction materials.
- It is washable and can be easily cleaned.