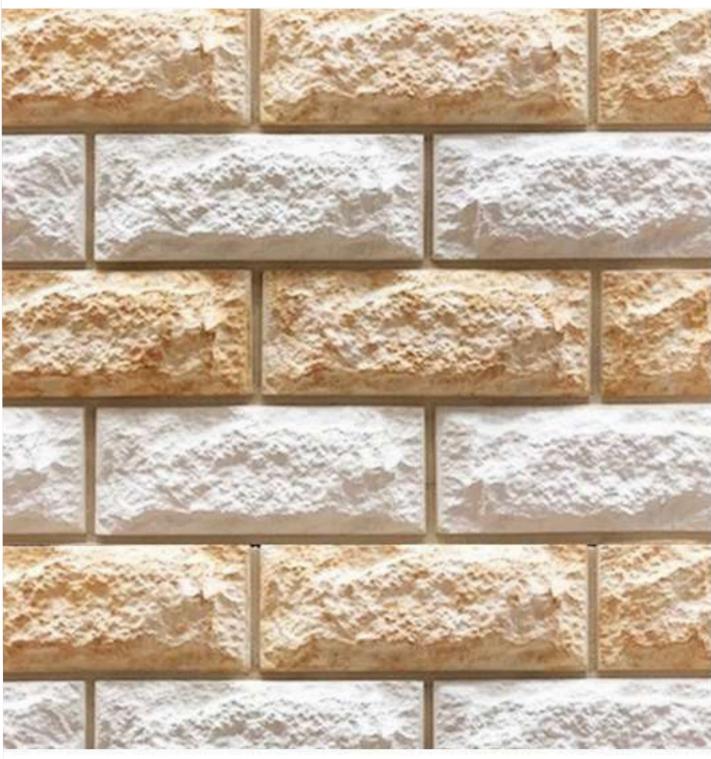

### Artificial Stones made in UAE

#### **Product Description**

Our artificial stones & bricks are designed for use over existing concrete and masonry, both Interior and exterior. Artificial stone is a blend of micro silica aggregates, Cement, white sand, German color pigments, and various additives that produce a stone. Artificial stones and bricks come in different textures, colors, and patterns to replicate a wide variety of finishes such as brick, tile, slate, and more. Once sealed, artificial stone is virtually water-impermeable, allowing it to be used in areas where water would otherwise pose a problem. In addition, because of its lightweight composition, it can be added to load-bearing walls, steel, masonry, calcium silicate walls, or other partitioned material.

#### **Product Specification**

- It is manufactured from high-quality materials that are carefully selected. Was a result, the material can withstand the harsh effects of adverse weather conditions.
- It is available in different forms and designs with a variety of colors to satisfy all tastes.
- It presents an ideal substance that isolates the outer surface from moisture and temperature.
- It is fastened to the construction of a substance firmly because its back surface is covered
- with the ideal type of pebbles.
- It is lower in cost for traditional material having comparable and to achieve similar design
- effect.
- It requires minimum maintenance as compared to other traditional construction materials.
- It is washable and can be easily cleaned.