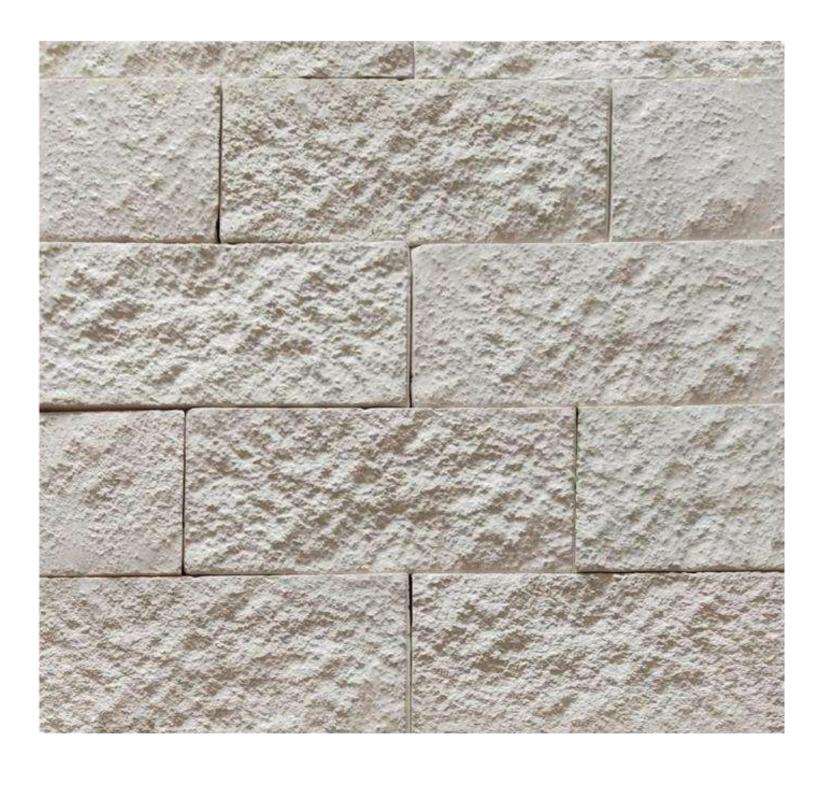

### Artificial Stones made in UAE

#### **Product Description**

Our artificial stones & bricks are designed for use over existing concrete and masonry, both Interior and exterior. Artificial stone is a blend of micro silica aggregates, Cement, white sand, German color pigments, and various additives that produce a stone. Artificial stones and bricks come in different textures, colors, and patterns to replicate a wide variety of finishes such as brick, tile, slate, and more. Once sealed, artificial stone is virtually water-impermeable, allowing it to be used in areas where water would otherwise pose a problem. In addition, because of its lightweight composition, it can be added to load-bearing walls, steel, masonry, calcium silicate walls, or other partitioned material.

#### **Product Specification**

- It is manufactured from high-quality materials that are carefully selected. Was a result, the material can withstand the harsh effects of adverse weather conditions.
- It is available in different forms and designs with a variety of colors to satisfy all tastes.
- It presents an ideal substance that isolates the outer surface from moisture and temperature.
- It is fastened to the construction of a substance firmly because its back surface is covered
- with the ideal type of pebbles.
- It is lower in cost for traditional material having comparable and to achieve similar design
- effect.
- It requires minimum maintenance as compared to other traditional construction materials.
- It is washable and can be easily cleaned.