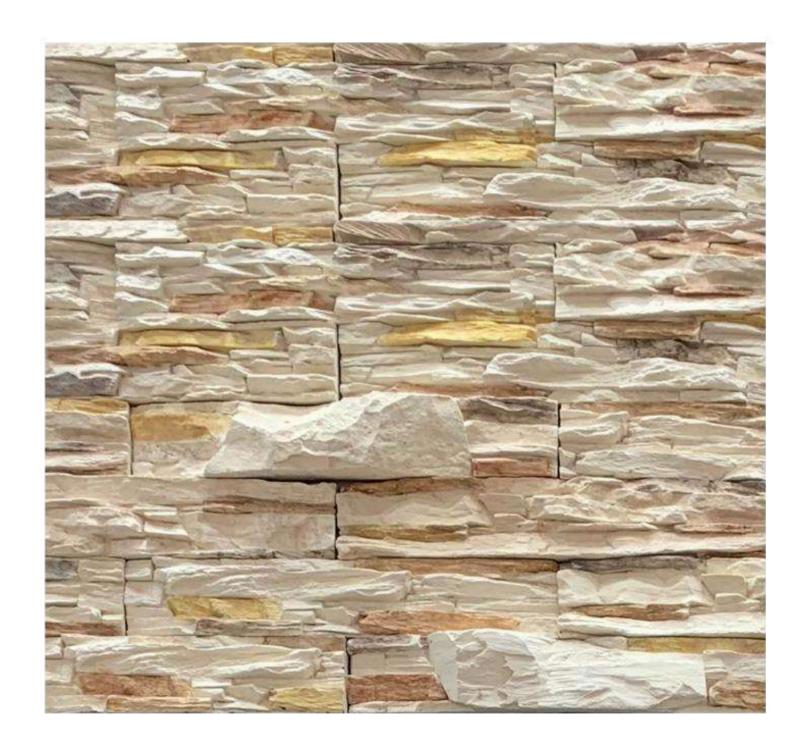

#### WET FIXING OPTION FOR VALLEY STONE

#### DRY FIXING OPTION FOR VALLEY STONE