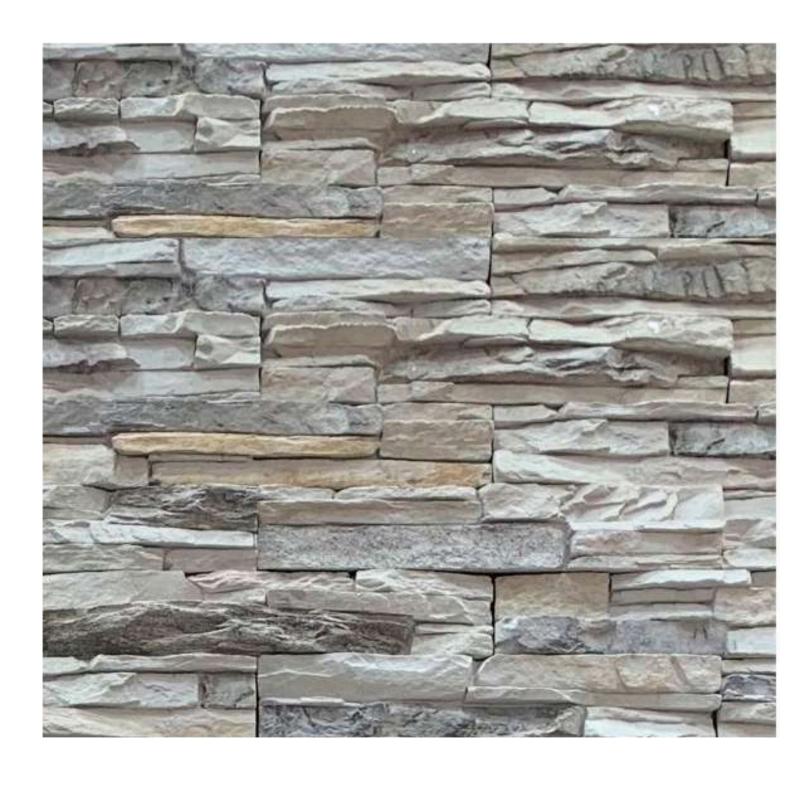

### Artificial Stones made in UAE

#### **Product Description**

Our artificial stones & bricks are designed for use over existing concrete and masonry, both Interior and exterior. Artificial stone is a blend of micro silica aggregates, Cement, white sand, German color pigments, and various additives that produce a stone. Artificial stones and bricks come in different textures, colors, and patterns to replicate a wide variety of finishes such as brick, tile, slate, and more. Once sealed, artificial stone is virtually water-impermeable, allowing it to be used in areas where water would otherwise pose a problem. In addition, because of its lightweight composition, it can be added to load-bearing walls, steel, masonry, calcium silicate walls, or other partitioned material.

#### **Product Specification**

- It is manufactured from high-quality materials that are carefully selected. Was a result, the material can withstand the harsh effects of adverse weather conditions.
- It is available in different forms and designs with a variety of colors to satisfy all tastes.
- It presents an ideal substance that isolates the outer surface from moisture and temperature.
- It is fastened to the construction of a substance firmly because its back surface is covered
- with the ideal type of pebbles.
- It is lower in cost for traditional material having comparable and to achieve similar design
- effect.
- It requires minimum maintenance as compared to other traditional construction materials.
- It is washable and can be easily cleaned.