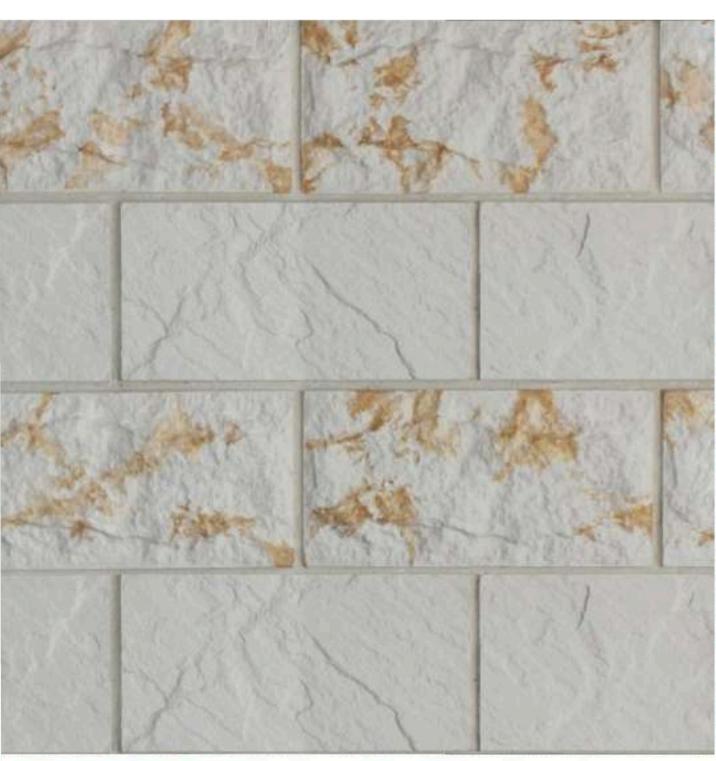

### Artificial Stones made in UAE

#### **Product Description**

Our artificial stones & bricks are designed for use over existing concrete and masonry, both Interior and exterior. Artificial stone is a blend of micro silica aggregates, Cement, white sand, German color pigments, and various additives that produce a stone. Artificial stones and bricks come in different textures, colors, and patterns to replicate a wide variety of finishes such as brick, tile, slate, and more. Once sealed, artificial stone is virtually water-impermeable, allowing it to be used in areas where water would otherwise pose a problem. In addition, because of its lightweight composition, it can be added to load-bearing walls, steel, masonry, calcium silicate walls, or other partitioned material.

#### **Product Specification**

- It is manufactured from high-quality materials that are carefully selected. Was a result, the material can withstand the harsh effects of adverse weather conditions.
- It is available in different forms and designs with a variety of colors to satisfy all tastes.
- It presents an ideal substance that isolates the outer surface from moisture and temperature.
- It is fastened to the construction of a substance firmly because its back surface is covered
- with the ideal type of pebbles.
- It is lower in cost for traditional material having comparable and to achieve similar design
- effect.
- It requires minimum maintenance as compared to other traditional construction materials.
- It is washable and can be easily cleaned.