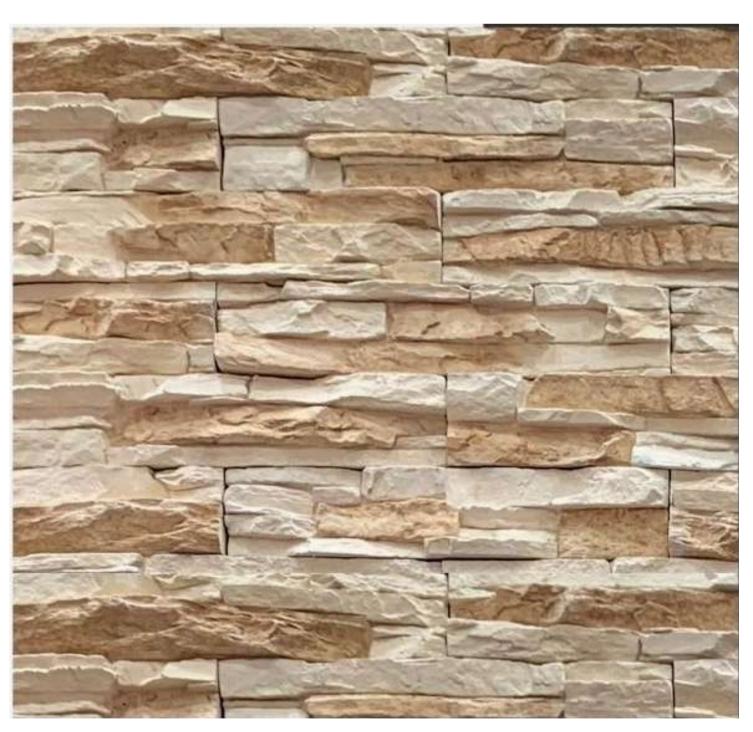

### Artificial Stones made in UAE

#### **Product Description**

Our artificial stones & bricks are designed for use over existing concrete and masonry, both Interior and exterior. Artificial stone is a blend of micro silica aggregates, Cement, white sand, German color pigments, and various additives that produce a stone. Artificial stones and bricks come in different textures, colors, and patterns to replicate a wide variety of finishes such as brick, tile, slate, and more. Once sealed, artificial stone is virtually water-impermeable, allowing it to be used in areas where water would otherwise pose a problem. In addition, because of its lightweight composition, it can be added to load-bearing walls, steel, masonry, calcium silicate walls, or other partitioned material.

#### **Product Specification**

- It is manufactured from high-quality materials that are carefully selected. Was a result, the material can withstand the harsh effects of adverse weather conditions.
- It is available in different forms and designs with a variety of colors to satisfy all tastes.
- It presents an ideal substance that isolates the outer surface from moisture and temperature.
- It is fastened to the construction of a substance firmly because its back surface is covered
- with the ideal type of pebbles.
- It is lower in cost for traditional material having comparable and to achieve similar design
- effect.
- It requires minimum maintenance as compared to other traditional construction materials.
- It is washable and can be easily cleaned.